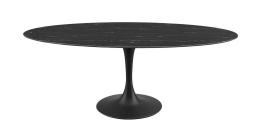

## Description

Reflecting a seamless organic shape and timeless form, the Lippa dining table has become a symbol of modernism for over the past 60 years. Before its release, homes were filled with clunky remnants of an industrial age long gone by. But in order to advance into the new world, homes first had to transition from the traditional square table, into a piece that connoted progress. The base and dimensions are true to the original specifications, while the table's oval artificial marble top is complete with a scratch-resistant finish and the metal tapered base features a black powder-coated finish. Set Includes: One – Lippa 78" Oval Artificial Marble Dining Table