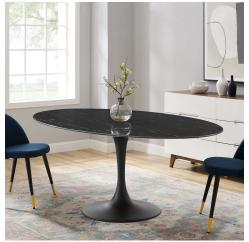

## Description

Reflecting a seamless organic shape and timeless form, the Lippa dining table has become a symbol of modernism for over the past 60 years. Before its release, homes were filled with clunky remnants of an industrial age long gone by. But in order to advance into the new world, homes first had to transition from the traditional square table, into a piece that connoted progress. The base and dimensions are true to the original specifications, while the table's oval artificial marble top is complete with a scratch-resistant finish and the metal tapered base features a black powder-coated finish. Set Includes: One – Lippa 78" Oval Artificial Marble Dining Table

## **Additional Information**

| SKU               | SMOD184340                                                                                         |
|-------------------|----------------------------------------------------------------------------------------------------|
| Color Selection   | Black Black                                                                                        |
| Product Materials | artificial marble in black with beveled edge,<br>back connected with 2.5cm MDF board,<br>Dia70cm   |
| Dimensions        | Overall Product Dimensions: 78"L x 27.5"W x<br>28.5"H Table Top Thickness: 1"H Base Width:<br>20"W |