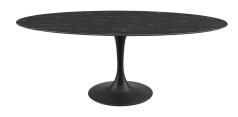

## Description

Reflecting a seamless organic shape and timeless form, the Lippa dining table has become a symbol of modernism for over the past 60 years. Before its release, homes were filled with clunky remnants of an industrial age long gone by. But in order to advance into the new world, homes first had to transition from the traditional square table, into a piece that connoted progress. The base and dimensions are true to the original specifications, while the table's oval artificial marble top is complete with a scratch-resistant finish and the metal tapered base features a black powder-coated finish. Set Includes: One – Lippa 78" Oval Artificial Marble Dining Table

## **Additional Information**

| SKU               | SMOD184340                                                                                         |
|-------------------|----------------------------------------------------------------------------------------------------|
| Color Selection   | Black Black                                                                                        |
| Product Materials | artificial marble in black with beveled edge,<br>back connected with 2.5cm MDF board,<br>Dia70cm   |
| Dimensions        | Overall Product Dimensions: 78"L x 27.5"W x<br>28.5"H Table Top Thickness: 1"H Base Width:<br>20"W |