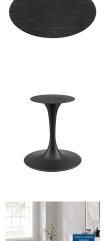

## Description

Reflecting a seamless organic shape and timeless form, the Lippa dining table has become a symbol of modernism for over the past 60 years. Before its release, homes were filled with clunky remnants of an industrial age long gone by. But in order to advance into the new world, homes first had to transition from the traditional square table, into a piece that connoted progress. The base and dimensions are true to the original specifications, while the table's oval artificial marble top is complete with a scratch-resistant finish and the metal tapered base features a black powder-coated finish. Set Includes: One – Lippa 78" Oval Artificial Marble Dining Table

## **Additional Information**

| SKU               | SMOD184340                                                                                         |
|-------------------|----------------------------------------------------------------------------------------------------|
| Color Selection   | Black Black                                                                                        |
| Product Materials | artificial marble in black with beveled edge,<br>back connected with 2.5cm MDF board,<br>Dia70cm   |
| Dimensions        | Overall Product Dimensions: 78"L x 27.5"W x<br>28.5"H Table Top Thickness: 1"H Base Width:<br>20"W |