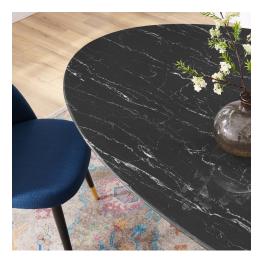

## Description

Reflecting a seamless organic shape and timeless form, the Lippa dining table has become a symbol of modernism for over the past 60 years. Before its release, homes were filled with clunky remnants of an industrial age long gone by. But in order to advance into the new world, homes first had to transition from the traditional square table, into a piece that connoted progress. The base and dimensions are true to the original specifications, while the table's oval artificial marble top is complete with a scratch-resistant finish and the metal tapered base features a black powder-coated finish. Set Includes: One – Lippa 78" Oval Artificial Marble Dining Table