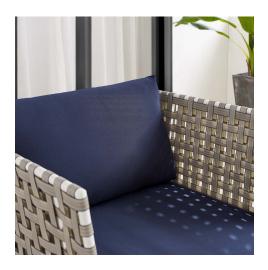

## **Description**

Engage life with Harmony Outdoor Patio Armchair. Enjoy casual conversation under the open sky with an all-weather waterproof outdoor chair from a versatile furniture set that delivers an exceptional outdoor porch, patio, balcony or garden experience. An exceptional modern outdoor furniture set that exceeds expectations, Harmony Patio Armchair comes with synthetic rattan seat back weave, square powder coated aluminum bases, Sunbrella® cushions, and non-marking foot caps. An outside chair that arranges according to the spontaneous needs of your guests, set your sights on open and inspired moments with the Harmony Outdoor Patio Collection. Set Includes: One - Harmony Basket Weave Armchair