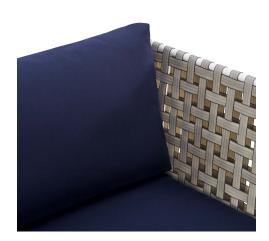

## **Description**

Engage life with Harmony Outdoor Patio Armchair. Enjoy casual conversation under the open sky with an all-weather waterproof outdoor chair from a versatile furniture set that delivers an exceptional outdoor porch, patio, balcony or garden experience. An exceptional modern outdoor furniture set that exceeds expectations, Harmony Patio Armchair comes with synthetic rattan seat back weave, square powder coated aluminum bases, Sunbrella® cushions, and non-marking foot caps. An outside chair that arranges according to the spontaneous needs of your guests, set your sights on open and inspired moments with the Harmony Outdoor Patio Collection. Set Includes: One - Harmony Basket Weave Armchair