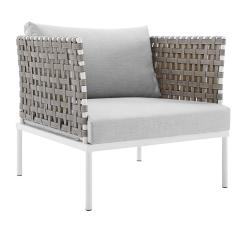

## Harmony Sunbrella® Basket Weave Outdoor Patio Aluminum Armchair \$731.00

## **Description**

Engage life with Harmony Outdoor Patio Armchair. Enjoy casual conversation under the open sky with an all-weather waterproof outdoor chair from a versatile furniture set that delivers an exceptional outdoor porch, patio, balcony or garden experience. An exceptional modern outdoor furniture set that exceeds expectations, Harmony Patio Armchair comes with synthetic rattan seat back weave, square powder coated aluminum bases, Sunbrella® cushions, and non-marking foot caps. An outside chair that arranges according to the spontaneous needs of your guests, set your sights on open and inspired moments with the Harmony Outdoor Patio Collection. Set Includes: One - Harmony Basket Weave Armchair

## **Additional Information**

| SKU               | SMOD184351                                                                                                                                                                                                                                        |
|-------------------|---------------------------------------------------------------------------------------------------------------------------------------------------------------------------------------------------------------------------------------------------|
| Color Selection   | Tan Navy                                                                                                                                                                                                                                          |
| Product Materials | Assembly Required,weight capacity: 353lbs,back cushion is 1300g polyester fiber, the back cushion for corner is 1300g and 1000g polyester fiber.Cushion: 2cmT 300g silk wadding in up and down +8cmT 28kg/M3 density foam in the middle,Aluminium |
| Dimensions        | Overall Product Dimensions: 33"L x 35"W x 32"H<br>Seat Dimensions: 30.5"L x 30"W x 15.5"H                                                                                                                                                         |