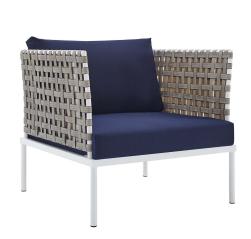

## Harmony Sunbrella® Basket Weave Outdoor Patio Aluminum Armchair \$731.00

## **Description**

Engage life with Harmony Outdoor Patio Armchair. Enjoy casual conversation under the open sky with an all-weather waterproof outdoor chair from a versatile furniture set that delivers an exceptional outdoor porch, patio, balcony or garden experience. An exceptional modern outdoor furniture set that exceeds expectations, Harmony Patio Armchair comes with synthetic rattan seat back weave, square powder coated aluminum bases, Sunbrella® cushions, and non-marking foot caps. An outside chair that arranges according to the spontaneous needs of your guests, set your sights on open and inspired moments with the Harmony Outdoor Patio Collection. Set Includes: One - Harmony Basket Weave Armchair