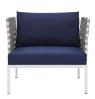

## Harmony Sunbrella® Basket Weave Outdoor Patio Aluminum Armchair \$731.00

## **Description**

Engage life with Harmony Outdoor Patio Armchair. Enjoy casual conversation under the open sky with an all-weather waterproof outdoor chair from a versatile furniture set that delivers an exceptional outdoor porch, patio, balcony or garden experience. An exceptional modern outdoor furniture set that exceeds expectations, Harmony Patio Armchair comes with synthetic rattan seat back weave, square powder coated aluminum bases, Sunbrella® cushions, and non-marking foot caps. An outside chair that arranges according to the spontaneous needs of your guests, set your sights on open and inspired moments with the Harmony Outdoor Patio Collection. Set Includes: One - Harmony Basket Weave Armchair