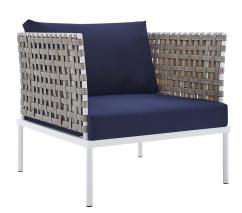

## Harmony Sunbrella® Basket Weave Outdoor Patio Aluminum Armchair \$731.00

## **Description**

Engage life with Harmony Outdoor Patio Armchair. Enjoy casual conversation under the open sky with an all-weather waterproof outdoor chair from a versatile furniture set that delivers an exceptional outdoor porch, patio, balcony or garden experience. An exceptional modern outdoor furniture set that exceeds expectations, Harmony Patio Armchair comes with synthetic rattan seat back weave, square powder coated aluminum bases, Sunbrella® cushions, and non-marking foot caps. An outside chair that arranges according to the spontaneous needs of your guests, set your sights on open and inspired moments with the Harmony Outdoor Patio Collection. Set Includes: One - Harmony Basket Weave Armchair

## **Additional Information**

| SKU               | SMOD184351                                                                                                                                                                                                                                        |
|-------------------|---------------------------------------------------------------------------------------------------------------------------------------------------------------------------------------------------------------------------------------------------|
| Color Selection   | Tan Navy                                                                                                                                                                                                                                          |
| Product Materials | Assembly Required,weight capacity: 353lbs,back cushion is 1300g polyester fiber, the back cushion for corner is 1300g and 1000g polyester fiber.Cushion: 2cmT 300g silk wadding in up and down +8cmT 28kg/M3 density foam in the middle,Aluminium |
| Dimensions        | Overall Product Dimensions: 33"L x 35"W x 32"H<br>Seat Dimensions: 30.5"L x 30"W x 15.5"H                                                                                                                                                         |