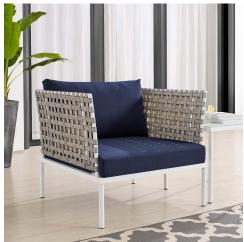

## Harmony Sunbrella® Basket Weave Outdoor Patio Aluminum Armchair \$731.00

## **Description**

Engage life with Harmony Outdoor Patio Armchair. Enjoy casual conversation under the open sky with an all-weather waterproof outdoor chair from a versatile furniture set that delivers an exceptional outdoor porch, patio, balcony or garden experience. An exceptional modern outdoor furniture set that exceeds expectations, Harmony Patio Armchair comes with synthetic rattan seat back weave, square powder coated aluminum bases, Sunbrella® cushions, and non-marking foot caps. An outside chair that arranges according to the spontaneous needs of your guests, set your sights on open and inspired moments with the Harmony Outdoor Patio Collection. Set Includes: One - Harmony Basket Weave Armchair