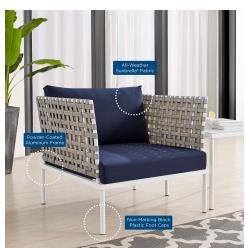

## Harmony Sunbrella® Basket Weave Outdoor Patio Aluminum Armchair \$731.00

## **Description**

Engage life with Harmony Outdoor Patio Armchair. Enjoy casual conversation under the open sky with an all-weather waterproof outdoor chair from a versatile furniture set that delivers an exceptional outdoor porch, patio, balcony or garden experience. An exceptional modern outdoor furniture set that exceeds expectations, Harmony Patio Armchair comes with synthetic rattan seat back weave, square powder coated aluminum bases, Sunbrella® cushions, and non-marking foot caps. An outside chair that arranges according to the spontaneous needs of your guests, set your sights on open and inspired moments with the Harmony Outdoor Patio Collection. Set Includes: One - Harmony Basket Weave Armchair

## **Additional Information**

| SKU               | SMOD184351                                                                                                                                                                                                                                        |
|-------------------|---------------------------------------------------------------------------------------------------------------------------------------------------------------------------------------------------------------------------------------------------|
| Color Selection   | Tan Navy                                                                                                                                                                                                                                          |
| Product Materials | Assembly Required,weight capacity: 353lbs,back cushion is 1300g polyester fiber, the back cushion for corner is 1300g and 1000g polyester fiber.Cushion: 2cmT 300g silk wadding in up and down +8cmT 28kg/M3 density foam in the middle,Aluminium |
| Dimensions        | Overall Product Dimensions: 33"L x 35"W x 32"H<br>Seat Dimensions: 30.5"L x 30"W x 15.5"H                                                                                                                                                         |