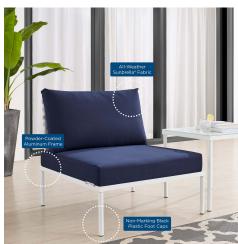

## **Description**

Engage life with Harmony Outdoor Patio Armless Chair. Enjoy casual conversation under the open sky with an all-weather waterproof outdoor chair from a versatile furniture set that delivers an exceptional outdoor porch, patio, balcony or garden experience. An exceptional modern outdoor furniture set that exceeds expectations, Harmony Patio Armless Chair comes with synthetic rattan seat back weave, square powder coated aluminum bases, Sunbrella® cushions, and non-marking foot caps. An outside sectional armless chair that arranges according to the spontaneous needs of your guests, set your sights on open and inspired moments with the Harmony Outdoor Patio Collection. Set Includes: One – Harmony Basket Weave Armless Chair

## **Additional Information**

| SKU               | SMOD184360                                                                                                                                                                                                                                        |
|-------------------|---------------------------------------------------------------------------------------------------------------------------------------------------------------------------------------------------------------------------------------------------|
| Color Selection   | Taupe Navy                                                                                                                                                                                                                                        |
| Product Materials | Assembly Required,weight capacity: 353lbs,back cushion is 1300g polyester fiber, the back cushion for corner is 1300g and 1000g polyester fiber.Cushion: 2cmT 300g silk wadding in up and down +8cmT 28kg/M3 density foam in the middle,Aluminium |
| Dimensions        | Overall Product Dimensions: 33"L x 31.5"W x 32"H Seat Dimensions: 30.5"L x 30.5"W x 15.5"H                                                                                                                                                        |