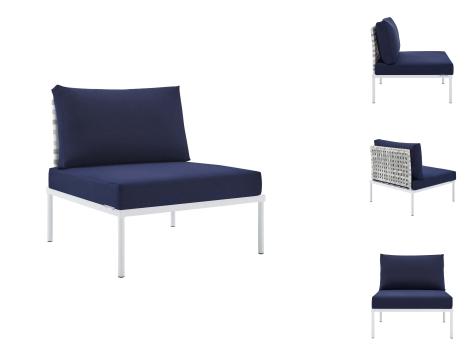

## Harmony Sunbrella® Basket Weave Outdoor Patio Aluminum Armless Chair

\$592.00

## **Description**

Engage life with Harmony Outdoor Patio Armless Chair. Enjoy casual conversation under the open sky with an all-weather waterproof outdoor chair from a versatile furniture set that delivers an exceptional outdoor porch, patio, balcony or garden experience. An exceptional modern outdoor furniture set that exceeds expectations, Harmony Patio Armless Chair comes with synthetic rattan seat back weave, square powder coated aluminum bases, Sunbrella® cushions, and non-marking foot caps. An outside sectional armless chair that arranges according to the spontaneous needs of your guests, set your sights on open and inspired moments with the Harmony Outdoor Patio Collection. Set Includes: One – Harmony Basket Weave Armless Chair

## **Additional Information**

| SKU               | SMOD184360                                                                                                                                                                                                                                        |
|-------------------|---------------------------------------------------------------------------------------------------------------------------------------------------------------------------------------------------------------------------------------------------|
| Color Selection   | Taupe Navy                                                                                                                                                                                                                                        |
| Product Materials | Assembly Required,weight capacity: 353lbs,back cushion is 1300g polyester fiber, the back cushion for corner is 1300g and 1000g polyester fiber.Cushion: 2cmT 300g silk wadding in up and down +8cmT 28kg/M3 density foam in the middle,Aluminium |
| Dimensions        | Overall Product Dimensions: 33"L x 31.5"W x 32"H Seat Dimensions: 30.5"L x 30.5"W x 15.5"H                                                                                                                                                        |