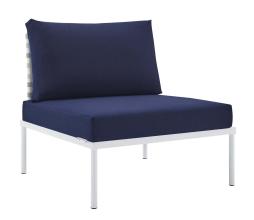

## Harmony Sunbrella® Basket Weave Outdoor Patio Aluminum Armless Chair

\$592.00

## **Description**

Engage life with Harmony Outdoor Patio Armless Chair. Enjoy casual conversation under the open sky with an all-weather waterproof outdoor chair from a versatile furniture set that delivers an exceptional outdoor porch, patio, balcony or garden experience. An exceptional modern outdoor furniture set that exceeds expectations, Harmony Patio Armless Chair comes with synthetic rattan seat back weave, square powder coated aluminum bases, Sunbrella® cushions, and non-marking foot caps. An outside sectional armless chair that arranges according to the spontaneous needs of your guests, set your sights on open and inspired moments with the Harmony Outdoor Patio Collection. Set Includes: One – Harmony Basket Weave Armless Chair

## **Additional Information**

| SKU               | SMOD184360                                                                                                                                                                                                                                        |
|-------------------|---------------------------------------------------------------------------------------------------------------------------------------------------------------------------------------------------------------------------------------------------|
| Color Selection   | Taupe Navy                                                                                                                                                                                                                                        |
| Product Materials | Assembly Required,weight capacity: 353lbs,back cushion is 1300g polyester fiber, the back cushion for corner is 1300g and 1000g polyester fiber.Cushion: 2cmT 300g silk wadding in up and down +8cmT 28kg/M3 density foam in the middle,Aluminium |
| Dimensions        | Overall Product Dimensions: 33"L x 31.5"W x 32"H Seat Dimensions: 30.5"L x 30.5"W x 15.5"H                                                                                                                                                        |