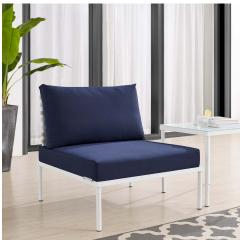

## Harmony Sunbrella® Basket Weave Outdoor Patio Aluminum Armless Chair

\$592.00

## **Description**

Engage life with Harmony Outdoor Patio Armless Chair. Enjoy casual conversation under the open sky with an all-weather waterproof outdoor chair from a versatile furniture set that delivers an exceptional outdoor porch, patio, balcony or garden experience. An exceptional modern outdoor furniture set that exceeds expectations, Harmony Patio Armless Chair comes with synthetic rattan seat back weave, square powder coated aluminum bases, Sunbrella® cushions, and non-marking foot caps. An outside sectional armless chair that arranges according to the spontaneous needs of your guests, set your sights on open and inspired moments with the Harmony Outdoor Patio Collection. Set Includes: One – Harmony Basket Weave Armless Chair

## **Additional Information**

| SKU               | SMOD184360                                                                                                                                                                                                                                        |
|-------------------|---------------------------------------------------------------------------------------------------------------------------------------------------------------------------------------------------------------------------------------------------|
| Color Selection   | Taupe Navy                                                                                                                                                                                                                                        |
| Product Materials | Assembly Required,weight capacity: 353lbs,back cushion is 1300g polyester fiber, the back cushion for corner is 1300g and 1000g polyester fiber.Cushion: 2cmT 300g silk wadding in up and down +8cmT 28kg/M3 density foam in the middle,Aluminium |
| Dimensions        | Overall Product Dimensions: 33"L x 31.5"W x 32"H Seat Dimensions: 30.5"L x 30.5"W x 15.5"H                                                                                                                                                        |