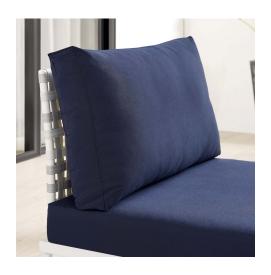

## **Description**

Engage life with Harmony Outdoor Patio Armless Chair. Enjoy casual conversation under the open sky with an all-weather waterproof outdoor chair from a versatile furniture set that delivers an exceptional outdoor porch, patio, balcony or garden experience. An exceptional modern outdoor furniture set that exceeds expectations, Harmony Patio Armless Chair comes with synthetic rattan seat back weave, square powder coated aluminum bases, Sunbrella® cushions, and non-marking foot caps. An outside sectional armless chair that arranges according to the spontaneous needs of your guests, set your sights on open and inspired moments with the Harmony Outdoor Patio Collection. Set Includes: One – Harmony Basket Weave Armless Chair

## **Additional Information**

| SKU               | SMOD184360                                                                                                                                                                                                                                        |
|-------------------|---------------------------------------------------------------------------------------------------------------------------------------------------------------------------------------------------------------------------------------------------|
| Color Selection   | Taupe Navy                                                                                                                                                                                                                                        |
| Product Materials | Assembly Required,weight capacity: 353lbs,back cushion is 1300g polyester fiber, the back cushion for corner is 1300g and 1000g polyester fiber.Cushion: 2cmT 300g silk wadding in up and down +8cmT 28kg/M3 density foam in the middle,Aluminium |
| Dimensions        | Overall Product Dimensions: 33"L x 31.5"W x 32"H Seat Dimensions: 30.5"L x 30.5"W x 15.5"H                                                                                                                                                        |