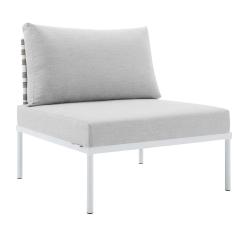

## **Description**

Engage life with Harmony Outdoor Patio Armless Chair. Enjoy casual conversation under the open sky with an all-weather waterproof outdoor chair from a versatile furniture set that delivers an exceptional outdoor porch, patio, balcony or garden experience. An exceptional modern outdoor furniture set that exceeds expectations, Harmony Patio Armless Chair comes with synthetic rattan seat back weave, square powder coated aluminum bases, Sunbrella® cushions, and non-marking foot caps. An outside sectional armless chair that arranges according to the spontaneous needs of your guests, set your sights on open and inspired moments with the Harmony Outdoor Patio Collection. Set Includes: One – Harmony Basket Weave Armless Chair

## **Additional Information**

| SKU               | SMOD184363                                                                                                                                                                                                                                        |
|-------------------|---------------------------------------------------------------------------------------------------------------------------------------------------------------------------------------------------------------------------------------------------|
| Color Selection   | Tan Navy                                                                                                                                                                                                                                          |
| Product Materials | Assembly Required,weight capacity: 353lbs,back cushion is 1300g polyester fiber, the back cushion for corner is 1300g and 1000g polyester fiber.Cushion: 2cmT 300g silk wadding in up and down +8cmT 28kg/M3 density foam in the middle,Aluminium |
| Dimensions        | Overall Product Dimensions: 33"L x 31.5"W x 32"H Seat Dimensions: 30.5"L x 30.5"W x 15.5"H                                                                                                                                                        |