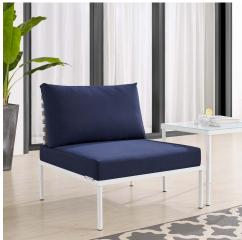

## Harmony Sunbrella® Basket Weave Outdoor Patio Aluminum Armless Chair

\$586.00

## **Description**

Engage life with Harmony Outdoor Patio Armless Chair. Enjoy casual conversation under the open sky with an all-weather waterproof outdoor chair from a versatile furniture set that delivers an exceptional outdoor porch, patio, balcony or garden experience. An exceptional modern outdoor furniture set that exceeds expectations, Harmony Patio Armless Chair comes with synthetic rattan seat back weave, square powder coated aluminum bases, Sunbrella® cushions, and non-marking foot caps. An outside sectional armless chair that arranges according to the spontaneous needs of your guests, set your sights on open and inspired moments with the Harmony Outdoor Patio Collection. Set Includes: One – Harmony Basket Weave Armless Chair

## **Additional Information**

| SKU               | SMOD184363                                                                                                                                                                                                                                        |
|-------------------|---------------------------------------------------------------------------------------------------------------------------------------------------------------------------------------------------------------------------------------------------|
| Color Selection   | Tan Navy                                                                                                                                                                                                                                          |
| Product Materials | Assembly Required,weight capacity: 353lbs,back cushion is 1300g polyester fiber, the back cushion for corner is 1300g and 1000g polyester fiber.Cushion: 2cmT 300g silk wadding in up and down +8cmT 28kg/M3 density foam in the middle,Aluminium |
| Dimensions        | Overall Product Dimensions: 33"L x 31.5"W x 32"H Seat Dimensions: 30.5"L x 30.5"W x 15.5"H                                                                                                                                                        |