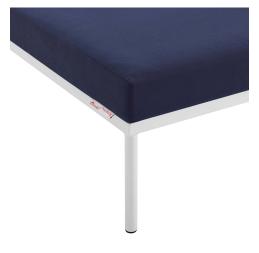

## **Description**

Engage life with Harmony Outdoor Patio Armless Chair. Enjoy casual conversation under the open sky with an all-weather waterproof outdoor chair from a versatile furniture set that delivers an exceptional outdoor porch, patio, balcony or garden experience. An exceptional modern outdoor furniture set that exceeds expectations, Harmony Patio Armless Chair comes with synthetic rattan seat back weave, square powder coated aluminum bases, Sunbrella® cushions, and non-marking foot caps. An outside sectional armless chair that arranges according to the spontaneous needs of your guests, set your sights on open and inspired moments with the Harmony Outdoor Patio Collection. Set Includes: One – Harmony Basket Weave Armless Chair

## **Additional Information**

| SKU               | SMOD184363                                                                                                                                                                                                                                        |
|-------------------|---------------------------------------------------------------------------------------------------------------------------------------------------------------------------------------------------------------------------------------------------|
| Color Selection   | Tan Navy                                                                                                                                                                                                                                          |
| Product Materials | Assembly Required,weight capacity: 353lbs,back cushion is 1300g polyester fiber, the back cushion for corner is 1300g and 1000g polyester fiber.Cushion: 2cmT 300g silk wadding in up and down +8cmT 28kg/M3 density foam in the middle,Aluminium |
| Dimensions        | Overall Product Dimensions: 33"L x 31.5"W x 32"H Seat Dimensions: 30.5"L x 30.5"W x 15.5"H                                                                                                                                                        |