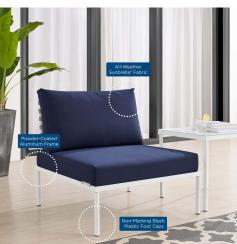

## **Description**

Engage life with Harmony Outdoor Patio Armless Chair. Enjoy casual conversation under the open sky with an all-weather waterproof outdoor chair from a versatile furniture set that delivers an exceptional outdoor porch, patio, balcony or garden experience. An exceptional modern outdoor furniture set that exceeds expectations, Harmony Patio Armless Chair comes with synthetic rattan seat back weave, square powder coated aluminum bases, Sunbrella® cushions, and non-marking foot caps. An outside sectional armless chair that arranges according to the spontaneous needs of your guests, set your sights on open and inspired moments with the Harmony Outdoor Patio Collection. Set Includes: One – Harmony Basket Weave Armless Chair

## **Additional Information**

| SKU               | SMOD184363                                                                                                                                                                                                                                        |
|-------------------|---------------------------------------------------------------------------------------------------------------------------------------------------------------------------------------------------------------------------------------------------|
| Color Selection   | Tan Navy                                                                                                                                                                                                                                          |
| Product Materials | Assembly Required,weight capacity: 353lbs,back cushion is 1300g polyester fiber, the back cushion for corner is 1300g and 1000g polyester fiber.Cushion: 2cmT 300g silk wadding in up and down +8cmT 28kg/M3 density foam in the middle,Aluminium |
| Dimensions        | Overall Product Dimensions: 33"L x 31.5"W x 32"H Seat Dimensions: 30.5"L x 30.5"W x 15.5"H                                                                                                                                                        |