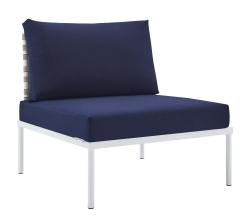

## Harmony Sunbrella® Basket Weave Outdoor Patio Aluminum Armless Chair

\$586.00

## **Description**

Engage life with Harmony Outdoor Patio Armless Chair. Enjoy casual conversation under the open sky with an all-weather waterproof outdoor chair from a versatile furniture set that delivers an exceptional outdoor porch, patio, balcony or garden experience. An exceptional modern outdoor furniture set that exceeds expectations, Harmony Patio Armless Chair comes with synthetic rattan seat back weave, square powder coated aluminum bases, Sunbrella® cushions, and non-marking foot caps. An outside sectional armless chair that arranges according to the spontaneous needs of your guests, set your sights on open and inspired moments with the Harmony Outdoor Patio Collection. Set Includes: One – Harmony Basket Weave Armless Chair

## **Additional Information**

| SKU               | SMOD184363                                                                                                                                                                                                                                        |
|-------------------|---------------------------------------------------------------------------------------------------------------------------------------------------------------------------------------------------------------------------------------------------|
| Color Selection   | Tan Navy                                                                                                                                                                                                                                          |
| Product Materials | Assembly Required,weight capacity: 353lbs,back cushion is 1300g polyester fiber, the back cushion for corner is 1300g and 1000g polyester fiber.Cushion: 2cmT 300g silk wadding in up and down +8cmT 28kg/M3 density foam in the middle,Aluminium |
| Dimensions        | Overall Product Dimensions: 33"L x 31.5"W x 32"H Seat Dimensions: 30.5"L x 30.5"W x 15.5"H                                                                                                                                                        |