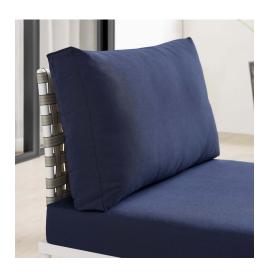

## **Description**

Engage life with Harmony Outdoor Patio Armless Chair. Enjoy casual conversation under the open sky with an all-weather waterproof outdoor chair from a versatile furniture set that delivers an exceptional outdoor porch, patio, balcony or garden experience. An exceptional modern outdoor furniture set that exceeds expectations, Harmony Patio Armless Chair comes with synthetic rattan seat back weave, square powder coated aluminum bases, Sunbrella® cushions, and non-marking foot caps. An outside sectional armless chair that arranges according to the spontaneous needs of your guests, set your sights on open and inspired moments with the Harmony Outdoor Patio Collection. Set Includes: One – Harmony Basket Weave Armless Chair

## **Additional Information**

| SKU               | SMOD184363                                                                                                                                                                                                                                        |
|-------------------|---------------------------------------------------------------------------------------------------------------------------------------------------------------------------------------------------------------------------------------------------|
| Color Selection   | Tan Navy                                                                                                                                                                                                                                          |
| Product Materials | Assembly Required,weight capacity: 353lbs,back cushion is 1300g polyester fiber, the back cushion for corner is 1300g and 1000g polyester fiber.Cushion: 2cmT 300g silk wadding in up and down +8cmT 28kg/M3 density foam in the middle,Aluminium |
| Dimensions        | Overall Product Dimensions: 33"L x 31.5"W x 32"H Seat Dimensions: 30.5"L x 30.5"W x 15.5"H                                                                                                                                                        |