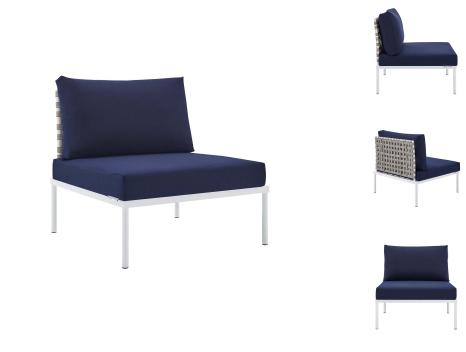

## Harmony Sunbrella® Basket Weave Outdoor Patio Aluminum Armless Chair

\$586.00

## **Description**

Engage life with Harmony Outdoor Patio Armless Chair. Enjoy casual conversation under the open sky with an all-weather waterproof outdoor chair from a versatile furniture set that delivers an exceptional outdoor porch, patio, balcony or garden experience. An exceptional modern outdoor furniture set that exceeds expectations, Harmony Patio Armless Chair comes with synthetic rattan seat back weave, square powder coated aluminum bases, Sunbrella® cushions, and non-marking foot caps. An outside sectional armless chair that arranges according to the spontaneous needs of your guests, set your sights on open and inspired moments with the Harmony Outdoor Patio Collection. Set Includes: One – Harmony Basket Weave Armless Chair

## **Additional Information**

| SKU               | SMOD184363                                                                                                                                                                                                                                        |
|-------------------|---------------------------------------------------------------------------------------------------------------------------------------------------------------------------------------------------------------------------------------------------|
| Color Selection   | Tan Navy                                                                                                                                                                                                                                          |
| Product Materials | Assembly Required,weight capacity: 353lbs,back cushion is 1300g polyester fiber, the back cushion for corner is 1300g and 1000g polyester fiber.Cushion: 2cmT 300g silk wadding in up and down +8cmT 28kg/M3 density foam in the middle,Aluminium |
| Dimensions        | Overall Product Dimensions: 33"L x 31.5"W x 32"H Seat Dimensions: 30.5"L x 30.5"W x 15.5"H                                                                                                                                                        |