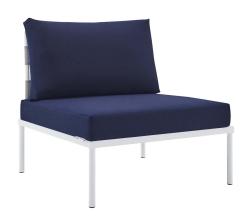

## Harmony Sunbrella® Outdoor Patio Aluminum Armless Chair

\$605.00

## **Description**

Engage life with Harmony Outdoor Patio Armless Chair. Enjoy casual conversation under the open sky with an all-weather waterproof outdoor chair from a versatile furniture set that delivers an exceptional outdoor porch, patio, balcony, or garden experience. An exceptional modern outdoor furniture set that exceeds expectations, Harmony Patio Armless Chair comes with silk polyester seat back weave, square powder coated aluminum bases, Sunbrella® cushions, and non-marking foot caps. An outside sectional armless chair that arranges according to the spontaneous needs of your guests, set your sights on open and inspired moments with the Harmony Outdoor Patio Collection. Set Includes: One - Harmony Armless Chair

## **Additional Information**

| SKU               | SMOD184369                                                                                                                                                                                                                                        |
|-------------------|---------------------------------------------------------------------------------------------------------------------------------------------------------------------------------------------------------------------------------------------------|
| Color Selection   | Gray Navy                                                                                                                                                                                                                                         |
| Product Materials | Assembly Required,weight capacity: 353lbs,back cushion is 1300g polyester fiber ,the back cushion for corner is 1300g and 1000g polyester fiber.Cushion: 2cmT 300g silk wadding in up and down +8cmT 28kg/M3 density foam in the middle,Aluminium |
| Dimensions        | Overall Product Dimensions: 33"L x 31.5"W x 32"H Seat Dimensions: 30.5"L x 30.5"W x 15.5"H                                                                                                                                                        |