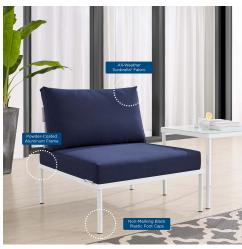

## **Description**

Engage life with Harmony Outdoor Patio Armless Chair. Enjoy casual conversation under the open sky with an all-weather waterproof outdoor chair from a versatile furniture set that delivers an exceptional outdoor porch, patio, balcony, or garden experience. An exceptional modern outdoor furniture set that exceeds expectations, Harmony Patio Armless Chair comes with silk polyester seat back weave, square powder coated aluminum bases, Sunbrella® cushions, and non-marking foot caps. An outside sectional armless chair that arranges according to the spontaneous needs of your guests, set your sights on open and inspired moments with the Harmony Outdoor Patio Collection. Set Includes: One - Harmony Armless Chair

## **Additional Information**

| SKU               | SMOD184369                                                                                                                                                                                                                                        |
|-------------------|---------------------------------------------------------------------------------------------------------------------------------------------------------------------------------------------------------------------------------------------------|
| Color Selection   | Gray Navy                                                                                                                                                                                                                                         |
| Product Materials | Assembly Required,weight capacity: 353lbs,back cushion is 1300g polyester fiber ,the back cushion for corner is 1300g and 1000g polyester fiber.Cushion: 2cmT 300g silk wadding in up and down +8cmT 28kg/M3 density foam in the middle,Aluminium |
| Dimensions        | Overall Product Dimensions: 33"L x 31.5"W x 32"H Seat Dimensions: 30.5"L x 30.5"W x 15.5"H                                                                                                                                                        |