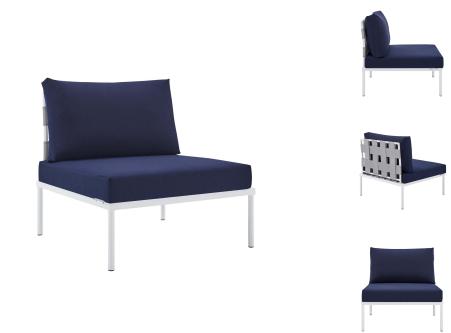

## Harmony Sunbrella® Outdoor Patio Aluminum Armless Chair

\$605.00

## **Description**

Engage life with Harmony Outdoor Patio Armless Chair. Enjoy casual conversation under the open sky with an all-weather waterproof outdoor chair from a versatile furniture set that delivers an exceptional outdoor porch, patio, balcony, or garden experience. An exceptional modern outdoor furniture set that exceeds expectations, Harmony Patio Armless Chair comes with silk polyester seat back weave, square powder coated aluminum bases, Sunbrella® cushions, and non-marking foot caps. An outside sectional armless chair that arranges according to the spontaneous needs of your guests, set your sights on open and inspired moments with the Harmony Outdoor Patio Collection. Set Includes: One - Harmony Armless Chair