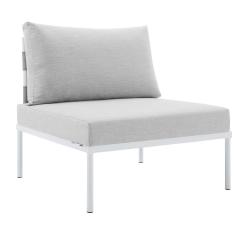

## Harmony Sunbrella® Outdoor Patio Aluminum Armless Chair

\$605.00

## **Description**

Engage life with Harmony Outdoor Patio Armless Chair. Enjoy casual conversation under the open sky with an all-weather waterproof outdoor chair from a versatile furniture set that delivers an exceptional outdoor porch, patio, balcony, or garden experience. An exceptional modern outdoor furniture set that exceeds expectations, Harmony Patio Armless Chair comes with silk polyester seat back weave, square powder coated aluminum bases, Sunbrella® cushions, and non-marking foot caps. An outside sectional armless chair that arranges according to the spontaneous needs of your guests, set your sights on open and inspired moments with the Harmony Outdoor Patio Collection. Set Includes: One - Harmony Armless Chair

## **Additional Information**

| SKU               | SMOD184369                                                                                                                                                                                                                                        |
|-------------------|---------------------------------------------------------------------------------------------------------------------------------------------------------------------------------------------------------------------------------------------------|
| Color Selection   | Gray Navy                                                                                                                                                                                                                                         |
| Product Materials | Assembly Required,weight capacity: 353lbs,back cushion is 1300g polyester fiber ,the back cushion for corner is 1300g and 1000g polyester fiber.Cushion: 2cmT 300g silk wadding in up and down +8cmT 28kg/M3 density foam in the middle,Aluminium |
| Dimensions        | Overall Product Dimensions: 33"L x 31.5"W x 32"H Seat Dimensions: 30.5"L x 30.5"W x 15.5"H                                                                                                                                                        |