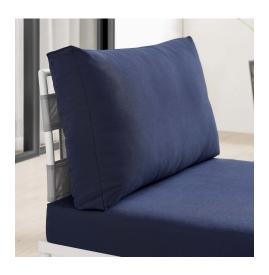

## **Description**

Engage life with Harmony Outdoor Patio Armless Chair. Enjoy casual conversation under the open sky with an all-weather waterproof outdoor chair from a versatile furniture set that delivers an exceptional outdoor porch, patio, balcony, or garden experience. An exceptional modern outdoor furniture set that exceeds expectations, Harmony Patio Armless Chair comes with silk polyester seat back weave, square powder coated aluminum bases, Sunbrella® cushions, and non-marking foot caps. An outside sectional armless chair that arranges according to the spontaneous needs of your guests, set your sights on open and inspired moments with the Harmony Outdoor Patio Collection. Set Includes: One - Harmony Armless Chair