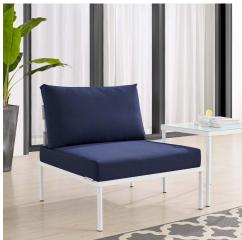

## Harmony Sunbrella® Outdoor Patio Aluminum Armless Chair

\$605.00

## **Description**

Engage life with Harmony Outdoor Patio Armless Chair. Enjoy casual conversation under the open sky with an all-weather waterproof outdoor chair from a versatile furniture set that delivers an exceptional outdoor porch, patio, balcony, or garden experience. An exceptional modern outdoor furniture set that exceeds expectations, Harmony Patio Armless Chair comes with silk polyester seat back weave, square powder coated aluminum bases, Sunbrella® cushions, and non-marking foot caps. An outside sectional armless chair that arranges according to the spontaneous needs of your guests, set your sights on open and inspired moments with the Harmony Outdoor Patio Collection. Set Includes: One - Harmony Armless Chair

## **Additional Information**

| SKU               | SMOD184369                                                                                                                                                                                                                                        |
|-------------------|---------------------------------------------------------------------------------------------------------------------------------------------------------------------------------------------------------------------------------------------------|
| Color Selection   | Gray Navy                                                                                                                                                                                                                                         |
| Product Materials | Assembly Required,weight capacity: 353lbs,back cushion is 1300g polyester fiber ,the back cushion for corner is 1300g and 1000g polyester fiber.Cushion: 2cmT 300g silk wadding in up and down +8cmT 28kg/M3 density foam in the middle,Aluminium |
| Dimensions        | Overall Product Dimensions: 33"L x 31.5"W x 32"H Seat Dimensions: 30.5"L x 30.5"W x 15.5"H                                                                                                                                                        |