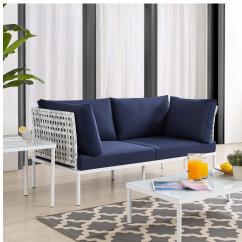

## Harmony Sunbrella® Basket Weave Outdoor Patio Aluminum Loveseat

\$1,452.00

## Description

Engage life with Harmony Outdoor Patio Loveseat. Enjoy casual conversation under the open sky with an all-weather waterproof outdoor loveseat from a versatile furniture set that delivers an exceptional outdoor porch, patio, balcony or garden experience. An exceptional modern outdoor furniture set that exceeds expectations, Harmony Patio Two-Seat Sofa comes with synthetic rattan seat back weave, square powder coated aluminum bases, Sunbrella® cushions, and non-marking foot caps. An outside loveseat that arranges according to the spontaneous needs of your guests, set your sights on open and inspired moments with the Harmony Outdoor Patio Collection. Set Includes: One - Harmony Basket Weave Loveseat

## **Additional Information**

| SKU               | SMOD184372                                                                                                                                                                                                                                        |
|-------------------|---------------------------------------------------------------------------------------------------------------------------------------------------------------------------------------------------------------------------------------------------|
| Color Selection   | Taupe Navy                                                                                                                                                                                                                                        |
| Product Materials | Assembly Required,weight capacity: 353lbs,back cushion is 1300g polyester fiber, the back cushion for corner is 1300g and 1000g polyester fiber.Cushion: 2cmT 300g silk wadding in up and down +8cmT 28kg/M3 density foam in the middle,Aluminium |
| Dimensions        | Overall Product Dimensions: 32.5"L x 64"W x 32"H Seat Dimensions: 30.5"L x 63"W x 15.5"H                                                                                                                                                          |