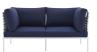

## Harmony Sunbrella® Basket Weave Outdoor Patio Aluminum Loveseat

\$1,452.00

## Description

Engage life with Harmony Outdoor Patio Loveseat. Enjoy casual conversation under the open sky with an all-weather waterproof outdoor loveseat from a versatile furniture set that delivers an exceptional outdoor porch, patio, balcony or garden experience. An exceptional modern outdoor furniture set that exceeds expectations, Harmony Patio Two-Seat Sofa comes with synthetic rattan seat back weave, square powder coated aluminum bases, Sunbrella® cushions, and non-marking foot caps. An outside loveseat that arranges according to the spontaneous needs of your guests, set your sights on open and inspired moments with the Harmony Outdoor Patio Collection. Set Includes: One - Harmony Basket Weave Loveseat

## **Additional Information**

| SKU               | SMOD184372                                                                                                                                                                                                                                        |
|-------------------|---------------------------------------------------------------------------------------------------------------------------------------------------------------------------------------------------------------------------------------------------|
| Color Selection   | Taupe Navy                                                                                                                                                                                                                                        |
| Product Materials | Assembly Required,weight capacity: 353lbs,back cushion is 1300g polyester fiber, the back cushion for corner is 1300g and 1000g polyester fiber.Cushion: 2cmT 300g silk wadding in up and down +8cmT 28kg/M3 density foam in the middle,Aluminium |
| Dimensions        | Overall Product Dimensions: 32.5"L x 64"W x 32"H Seat Dimensions: 30.5"L x 63"W x 15.5"H                                                                                                                                                          |