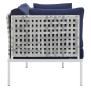

## Harmony Sunbrella® Basket Weave Outdoor Patio Aluminum Loveseat

\$1,452.00

## Description

Engage life with Harmony Outdoor Patio Loveseat. Enjoy casual conversation under the open sky with an all-weather waterproof outdoor loveseat from a versatile furniture set that delivers an exceptional outdoor porch, patio, balcony or garden experience. An exceptional modern outdoor furniture set that exceeds expectations, Harmony Patio Two-Seat Sofa comes with synthetic rattan seat back weave, square powder coated aluminum bases, Sunbrella® cushions, and non-marking foot caps. An outside loveseat that arranges according to the spontaneous needs of your guests, set your sights on open and inspired moments with the Harmony Outdoor Patio Collection. Set Includes: One - Harmony Basket Weave Loveseat