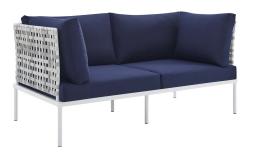

## Harmony Sunbrella® Basket Weave Outdoor Patio Aluminum Loveseat

\$1,452.00

## Description

Engage life with Harmony Outdoor Patio Loveseat. Enjoy casual conversation under the open sky with an all-weather waterproof outdoor loveseat from a versatile furniture set that delivers an exceptional outdoor porch, patio, balcony or garden experience. An exceptional modern outdoor furniture set that exceeds expectations, Harmony Patio Two-Seat Sofa comes with synthetic rattan seat back weave, square powder coated aluminum bases, Sunbrella® cushions, and non-marking foot caps. An outside loveseat that arranges according to the spontaneous needs of your guests, set your sights on open and inspired moments with the Harmony Outdoor Patio Collection. Set Includes: One - Harmony Basket Weave Loveseat

## **Additional Information**

| SKU               | SMOD184372                                                                                                                                                                                                                                        |
|-------------------|---------------------------------------------------------------------------------------------------------------------------------------------------------------------------------------------------------------------------------------------------|
| Color Selection   | Taupe Navy                                                                                                                                                                                                                                        |
| Product Materials | Assembly Required,weight capacity: 353lbs,back cushion is 1300g polyester fiber, the back cushion for corner is 1300g and 1000g polyester fiber.Cushion: 2cmT 300g silk wadding in up and down +8cmT 28kg/M3 density foam in the middle,Aluminium |
| Dimensions        | Overall Product Dimensions: 32.5"L x 64"W x 32"H Seat Dimensions: 30.5"L x 63"W x 15.5"H                                                                                                                                                          |