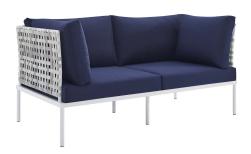

## Harmony Sunbrella® Basket Weave Outdoor Patio Aluminum Loveseat

\$1,452.00

## Description

Engage life with Harmony Outdoor Patio Loveseat. Enjoy casual conversation under the open sky with an all-weather waterproof outdoor loveseat from a versatile furniture set that delivers an exceptional outdoor porch, patio, balcony or garden experience. An exceptional modern outdoor furniture set that exceeds expectations, Harmony Patio Two-Seat Sofa comes with synthetic rattan seat back weave, square powder coated aluminum bases, Sunbrella® cushions, and non-marking foot caps. An outside loveseat that arranges according to the spontaneous needs of your guests, set your sights on open and inspired moments with the Harmony Outdoor Patio Collection. Set Includes: One - Harmony Basket Weave Loveseat

## **Additional Information**

| SKU               | SMOD184372                                                                                                                                                                                                                                        |
|-------------------|---------------------------------------------------------------------------------------------------------------------------------------------------------------------------------------------------------------------------------------------------|
| Color Selection   | Taupe Navy                                                                                                                                                                                                                                        |
| Product Materials | Assembly Required,weight capacity: 353lbs,back cushion is 1300g polyester fiber, the back cushion for corner is 1300g and 1000g polyester fiber.Cushion: 2cmT 300g silk wadding in up and down +8cmT 28kg/M3 density foam in the middle,Aluminium |
| Dimensions        | Overall Product Dimensions: 32.5"L x 64"W x 32"H Seat Dimensions: 30.5"L x 63"W x 15.5"H                                                                                                                                                          |