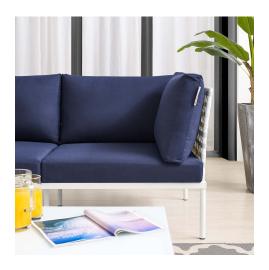

## Description

Engage life with Harmony Outdoor Patio Loveseat. Enjoy casual conversation under the open sky with an all-weather waterproof outdoor loveseat from a versatile furniture set that delivers an exceptional outdoor porch, patio, balcony or garden experience. An exceptional modern outdoor furniture set that exceeds expectations, Harmony Patio Two-Seat Sofa comes with synthetic rattan seat back weave, square powder coated aluminum bases, Sunbrella® cushions, and non-marking foot caps. An outside loveseat that arranges according to the spontaneous needs of your guests, set your sights on open and inspired moments with the Harmony Outdoor Patio Collection. Set Includes: One - Harmony Basket Weave Loveseat