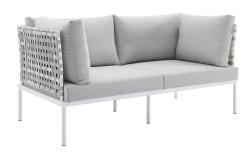

## Harmony Sunbrella® Basket Weave Outdoor Patio Aluminum Loveseat

\$1,452.00

## Description

Engage life with Harmony Outdoor Patio Loveseat. Enjoy casual conversation under the open sky with an all-weather waterproof outdoor loveseat from a versatile furniture set that delivers an exceptional outdoor porch, patio, balcony or garden experience. An exceptional modern outdoor furniture set that exceeds expectations, Harmony Patio Two-Seat Sofa comes with synthetic rattan seat back weave, square powder coated aluminum bases, Sunbrella® cushions, and non-marking foot caps. An outside loveseat that arranges according to the spontaneous needs of your guests, set your sights on open and inspired moments with the Harmony Outdoor Patio Collection. Set Includes: One - Harmony Basket Weave Loveseat

## **Additional Information**

| SKU               | SMOD184372                                                                                                                                                                                                                                        |
|-------------------|---------------------------------------------------------------------------------------------------------------------------------------------------------------------------------------------------------------------------------------------------|
| Color Selection   | Taupe Navy                                                                                                                                                                                                                                        |
| Product Materials | Assembly Required,weight capacity: 353lbs,back cushion is 1300g polyester fiber, the back cushion for corner is 1300g and 1000g polyester fiber.Cushion: 2cmT 300g silk wadding in up and down +8cmT 28kg/M3 density foam in the middle,Aluminium |
| Dimensions        | Overall Product Dimensions: 32.5"L x 64"W x 32"H Seat Dimensions: 30.5"L x 63"W x 15.5"H                                                                                                                                                          |