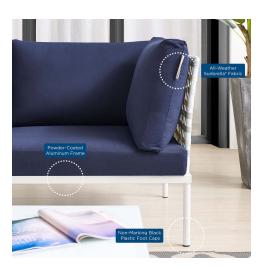

## Description

Engage life with Harmony Outdoor Patio Loveseat. Enjoy casual conversation under the open sky with an all-weather waterproof outdoor loveseat from a versatile furniture set that delivers an exceptional outdoor porch, patio, balcony or garden experience. An exceptional modern outdoor furniture set that exceeds expectations, Harmony Patio Two-Seat Sofa comes with synthetic rattan seat back weave, square powder coated aluminum bases, Sunbrella® cushions, and non-marking foot caps. An outside loveseat that arranges according to the spontaneous needs of your guests, set your sights on open and inspired moments with the Harmony Outdoor Patio Collection. Set Includes: One - Harmony Basket Weave Loveseat

## **Additional Information**

| SKU               | SMOD184372                                                                                                                                                                                                                                        |
|-------------------|---------------------------------------------------------------------------------------------------------------------------------------------------------------------------------------------------------------------------------------------------|
| Color Selection   | Taupe Navy                                                                                                                                                                                                                                        |
| Product Materials | Assembly Required,weight capacity: 353lbs,back cushion is 1300g polyester fiber, the back cushion for corner is 1300g and 1000g polyester fiber.Cushion: 2cmT 300g silk wadding in up and down +8cmT 28kg/M3 density foam in the middle,Aluminium |
| Dimensions        | Overall Product Dimensions: 32.5"L x 64"W x 32"H Seat Dimensions: 30.5"L x 63"W x 15.5"H                                                                                                                                                          |