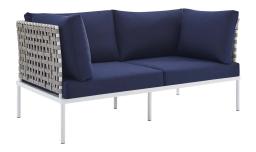

## Harmony Sunbrella® Basket Weave Outdoor Patio Aluminum Loveseat

\$1,432.00

## Description

Engage life with Harmony Outdoor Patio Loveseat. Enjoy casual conversation under the open sky with an all-weather waterproof outdoor loveseat from a versatile furniture set that delivers an exceptional outdoor porch, patio, balcony or garden experience. An exceptional modern outdoor furniture set that exceeds expectations, Harmony Patio Two-Seat Sofa comes with synthetic rattan seat back weave, square powder coated aluminum bases, Sunbrella® cushions, and non-marking foot caps. An outside loveseat that arranges according to the spontaneous needs of your guests, set your sights on open and inspired moments with the Harmony Outdoor Patio Collection. Set Includes: One - Harmony Basket Weave Loveseat