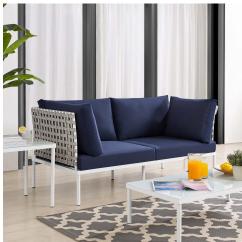

## Harmony Sunbrella® Basket Weave Outdoor Patio Aluminum Loveseat

\$1,432.00

## Description

Engage life with Harmony Outdoor Patio Loveseat. Enjoy casual conversation under the open sky with an all-weather waterproof outdoor loveseat from a versatile furniture set that delivers an exceptional outdoor porch, patio, balcony or garden experience. An exceptional modern outdoor furniture set that exceeds expectations, Harmony Patio Two-Seat Sofa comes with synthetic rattan seat back weave, square powder coated aluminum bases, Sunbrella® cushions, and non-marking foot caps. An outside loveseat that arranges according to the spontaneous needs of your guests, set your sights on open and inspired moments with the Harmony Outdoor Patio Collection. Set Includes: One - Harmony Basket Weave Loveseat