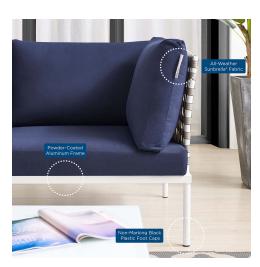

## Description

Engage life with Harmony Outdoor Patio Loveseat. Enjoy casual conversation under the open sky with an all-weather waterproof outdoor loveseat from a versatile furniture set that delivers an exceptional outdoor porch, patio, balcony or garden experience. An exceptional modern outdoor furniture set that exceeds expectations, Harmony Patio Two-Seat Sofa comes with synthetic rattan seat back weave, square powder coated aluminum bases, Sunbrella® cushions, and non-marking foot caps. An outside loveseat that arranges according to the spontaneous needs of your guests, set your sights on open and inspired moments with the Harmony Outdoor Patio Collection. Set Includes: One - Harmony Basket Weave Loveseat

## **Additional Information**

| SKU               | SMOD184375                                                                                                                                                                                                                                        |
|-------------------|---------------------------------------------------------------------------------------------------------------------------------------------------------------------------------------------------------------------------------------------------|
| Color Selection   | Tan Navy                                                                                                                                                                                                                                          |
| Product Materials | Assembly Required,weight capacity: 353lbs,back cushion is 1300g polyester fiber, the back cushion for corner is 1300g and 1000g polyester fiber.Cushion: 2cmT 300g silk wadding in up and down +8cmT 28kg/M3 density foam in the middle,Aluminium |
| Dimensions        | Overall Product Dimensions: 32.5"L x 64"W x 32"H Seat Dimensions: 30.5"L x 63"W x 15.5"H                                                                                                                                                          |