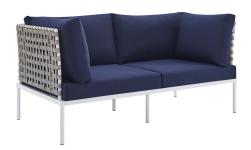

## Harmony Sunbrella® Basket Weave Outdoor Patio Aluminum Loveseat

\$1,432.00

## Description

Engage life with Harmony Outdoor Patio Loveseat. Enjoy casual conversation under the open sky with an all-weather waterproof outdoor loveseat from a versatile furniture set that delivers an exceptional outdoor porch, patio, balcony or garden experience. An exceptional modern outdoor furniture set that exceeds expectations, Harmony Patio Two-Seat Sofa comes with synthetic rattan seat back weave, square powder coated aluminum bases, Sunbrella® cushions, and non-marking foot caps. An outside loveseat that arranges according to the spontaneous needs of your guests, set your sights on open and inspired moments with the Harmony Outdoor Patio Collection. Set Includes: One - Harmony Basket Weave Loveseat

## **Additional Information**

| SKU               | SMOD184375                                                                                                                                                                                                                                        |
|-------------------|---------------------------------------------------------------------------------------------------------------------------------------------------------------------------------------------------------------------------------------------------|
| Color Selection   | Tan Navy                                                                                                                                                                                                                                          |
| Product Materials | Assembly Required,weight capacity: 353lbs,back cushion is 1300g polyester fiber, the back cushion for corner is 1300g and 1000g polyester fiber.Cushion: 2cmT 300g silk wadding in up and down +8cmT 28kg/M3 density foam in the middle,Aluminium |
| Dimensions        | Overall Product Dimensions: 32.5"L x 64"W x 32"H Seat Dimensions: 30.5"L x 63"W x 15.5"H                                                                                                                                                          |