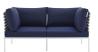

## Harmony Sunbrella® Basket Weave Outdoor Patio Aluminum Loveseat

\$1,432.00

## Description

Engage life with Harmony Outdoor Patio Loveseat. Enjoy casual conversation under the open sky with an all-weather waterproof outdoor loveseat from a versatile furniture set that delivers an exceptional outdoor porch, patio, balcony or garden experience. An exceptional modern outdoor furniture set that exceeds expectations, Harmony Patio Two-Seat Sofa comes with synthetic rattan seat back weave, square powder coated aluminum bases, Sunbrella® cushions, and non-marking foot caps. An outside loveseat that arranges according to the spontaneous needs of your guests, set your sights on open and inspired moments with the Harmony Outdoor Patio Collection. Set Includes: One - Harmony Basket Weave Loveseat