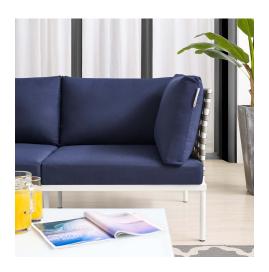

## Description

Engage life with Harmony Outdoor Patio Loveseat. Enjoy casual conversation under the open sky with an all-weather waterproof outdoor loveseat from a versatile furniture set that delivers an exceptional outdoor porch, patio, balcony or garden experience. An exceptional modern outdoor furniture set that exceeds expectations, Harmony Patio Two-Seat Sofa comes with synthetic rattan seat back weave, square powder coated aluminum bases, Sunbrella® cushions, and non-marking foot caps. An outside loveseat that arranges according to the spontaneous needs of your guests, set your sights on open and inspired moments with the Harmony Outdoor Patio Collection. Set Includes: One - Harmony Basket Weave Loveseat