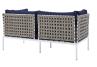

## Harmony Sunbrella® Basket Weave Outdoor Patio Aluminum Loveseat

\$1,432.00

## Description

Engage life with Harmony Outdoor Patio Loveseat. Enjoy casual conversation under the open sky with an all-weather waterproof outdoor loveseat from a versatile furniture set that delivers an exceptional outdoor porch, patio, balcony or garden experience. An exceptional modern outdoor furniture set that exceeds expectations, Harmony Patio Two-Seat Sofa comes with synthetic rattan seat back weave, square powder coated aluminum bases, Sunbrella® cushions, and non-marking foot caps. An outside loveseat that arranges according to the spontaneous needs of your guests, set your sights on open and inspired moments with the Harmony Outdoor Patio Collection. Set Includes: One - Harmony Basket Weave Loveseat