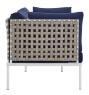

## Harmony Sunbrella® Basket Weave Outdoor Patio Aluminum Loveseat

\$1,432.00

## Description

Engage life with Harmony Outdoor Patio Loveseat. Enjoy casual conversation under the open sky with an all-weather waterproof outdoor loveseat from a versatile furniture set that delivers an exceptional outdoor porch, patio, balcony or garden experience. An exceptional modern outdoor furniture set that exceeds expectations, Harmony Patio Two-Seat Sofa comes with synthetic rattan seat back weave, square powder coated aluminum bases, Sunbrella® cushions, and non-marking foot caps. An outside loveseat that arranges according to the spontaneous needs of your guests, set your sights on open and inspired moments with the Harmony Outdoor Patio Collection. Set Includes: One - Harmony Basket Weave Loveseat