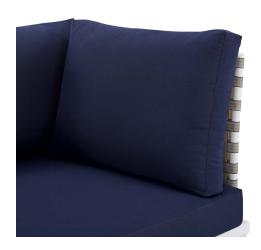

## Description

Engage life with Harmony Outdoor Patio Loveseat. Enjoy casual conversation under the open sky with an all-weather waterproof outdoor loveseat from a versatile furniture set that delivers an exceptional outdoor porch, patio, balcony or garden experience. An exceptional modern outdoor furniture set that exceeds expectations, Harmony Patio Two-Seat Sofa comes with synthetic rattan seat back weave, square powder coated aluminum bases, Sunbrella® cushions, and non-marking foot caps. An outside loveseat that arranges according to the spontaneous needs of your guests, set your sights on open and inspired moments with the Harmony Outdoor Patio Collection. Set Includes: One - Harmony Basket Weave Loveseat