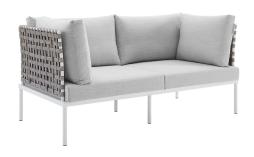

## Harmony Sunbrella® Basket Weave Outdoor Patio Aluminum Loveseat

\$1,432.00

## Description

Engage life with Harmony Outdoor Patio Loveseat. Enjoy casual conversation under the open sky with an all-weather waterproof outdoor loveseat from a versatile furniture set that delivers an exceptional outdoor porch, patio, balcony or garden experience. An exceptional modern outdoor furniture set that exceeds expectations, Harmony Patio Two-Seat Sofa comes with synthetic rattan seat back weave, square powder coated aluminum bases, Sunbrella® cushions, and non-marking foot caps. An outside loveseat that arranges according to the spontaneous needs of your guests, set your sights on open and inspired moments with the Harmony Outdoor Patio Collection. Set Includes: One - Harmony Basket Weave Loveseat

## **Additional Information**

| SKU               | SMOD184375                                                                                                                                                                                                                                        |
|-------------------|---------------------------------------------------------------------------------------------------------------------------------------------------------------------------------------------------------------------------------------------------|
| Color Selection   | Tan Navy                                                                                                                                                                                                                                          |
| Product Materials | Assembly Required,weight capacity: 353lbs,back cushion is 1300g polyester fiber, the back cushion for corner is 1300g and 1000g polyester fiber.Cushion: 2cmT 300g silk wadding in up and down +8cmT 28kg/M3 density foam in the middle,Aluminium |
| Dimensions        | Overall Product Dimensions: 32.5"L x 64"W x 32"H Seat Dimensions: 30.5"L x 63"W x 15.5"H                                                                                                                                                          |