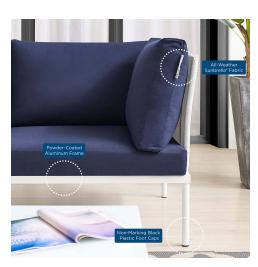

## **Description**

Engage life with Harmony Outdoor Patio Loveseat. Enjoy casual conversation under the open sky with an all-weather waterproof outdoor loveseat from a versatile furniture set that delivers an exceptional outdoor porch, patio, balcony or garden experience. An exceptional modern outdoor furniture set that exceeds expectations, Harmony Patio Two-Seat Sofa comes with soft and durable Textilene® panels, square powder coated aluminum bases, Sunbrella® cushions, and non-marking foot caps. An outside loveseat that arranges according to the spontaneous needs of your guests, set your sights on open and inspired moments with the Harmony Outdoor Patio Collection. Set Includes: One - Harmony Loveseat

## **Additional Information**

| SKU               | SMOD184378                                                                                                                                                                                                                                        |
|-------------------|---------------------------------------------------------------------------------------------------------------------------------------------------------------------------------------------------------------------------------------------------|
| Color Selection   | White Navy                                                                                                                                                                                                                                        |
| Product Materials | Assembly Required,weight capacity: 353lbs,back cushion is 1300g polyester fiber, the back cushion for corner is 1300g and 1000g polyester fiber.Cushion: 2cmT 300g silk wadding in up and down +8cmT 28kg/M3 density foam in the middle,Aluminium |
| Dimensions        | Overall Product Dimensions: 32.5"L x 64"W x 32"H Seat Dimensions: 30.5"L x 63"W x 15.5"H                                                                                                                                                          |