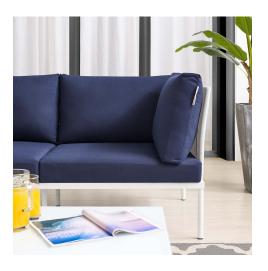

## **Description**

Engage life with Harmony Outdoor Patio Loveseat. Enjoy casual conversation under the open sky with an all-weather waterproof outdoor loveseat from a versatile furniture set that delivers an exceptional outdoor porch, patio, balcony or garden experience. An exceptional modern outdoor furniture set that exceeds expectations, Harmony Patio Two-Seat Sofa comes with soft and durable Textilene® panels, square powder coated aluminum bases, Sunbrella® cushions, and non-marking foot caps. An outside loveseat that arranges according to the spontaneous needs of your guests, set your sights on open and inspired moments with the Harmony Outdoor Patio Collection. Set Includes: One - Harmony Loveseat