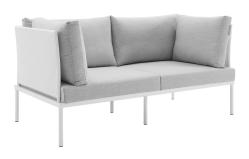

## Harmony Sunbrella® Outdoor Patio Aluminum Loveseat

\$1,446.00

## **Description**

Engage life with Harmony Outdoor Patio Loveseat. Enjoy casual conversation under the open sky with an all-weather waterproof outdoor loveseat from a versatile furniture set that delivers an exceptional outdoor porch, patio, balcony or garden experience. An exceptional modern outdoor furniture set that exceeds expectations, Harmony Patio Two-Seat Sofa comes with soft and durable Textilene® panels, square powder coated aluminum bases, Sunbrella® cushions, and non-marking foot caps. An outside loveseat that arranges according to the spontaneous needs of your guests, set your sights on open and inspired moments with the Harmony Outdoor Patio Collection. Set Includes: One - Harmony Loveseat

## **Additional Information**

| SKU               | SMOD184378                                                                                                                                                                                                                                        |
|-------------------|---------------------------------------------------------------------------------------------------------------------------------------------------------------------------------------------------------------------------------------------------|
| Color Selection   | White Navy                                                                                                                                                                                                                                        |
| Product Materials | Assembly Required,weight capacity: 353lbs,back cushion is 1300g polyester fiber, the back cushion for corner is 1300g and 1000g polyester fiber.Cushion: 2cmT 300g silk wadding in up and down +8cmT 28kg/M3 density foam in the middle,Aluminium |
| Dimensions        | Overall Product Dimensions: 32.5"L x 64"W x 32"H Seat Dimensions: 30.5"L x 63"W x 15.5"H                                                                                                                                                          |