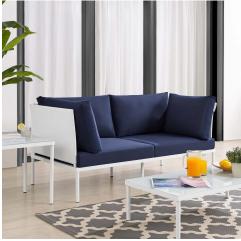

## Harmony Sunbrella® Outdoor Patio Aluminum Loveseat

\$1,446.00

## **Description**

Engage life with Harmony Outdoor Patio Loveseat. Enjoy casual conversation under the open sky with an all-weather waterproof outdoor loveseat from a versatile furniture set that delivers an exceptional outdoor porch, patio, balcony or garden experience. An exceptional modern outdoor furniture set that exceeds expectations, Harmony Patio Two-Seat Sofa comes with soft and durable Textilene® panels, square powder coated aluminum bases, Sunbrella® cushions, and non-marking foot caps. An outside loveseat that arranges according to the spontaneous needs of your guests, set your sights on open and inspired moments with the Harmony Outdoor Patio Collection. Set Includes: One - Harmony Loveseat

## **Additional Information**

| SKU               | SMOD184378                                                                                                                                                                                                                                        |
|-------------------|---------------------------------------------------------------------------------------------------------------------------------------------------------------------------------------------------------------------------------------------------|
| Color Selection   | White Navy                                                                                                                                                                                                                                        |
| Product Materials | Assembly Required,weight capacity: 353lbs,back cushion is 1300g polyester fiber, the back cushion for corner is 1300g and 1000g polyester fiber.Cushion: 2cmT 300g silk wadding in up and down +8cmT 28kg/M3 density foam in the middle,Aluminium |
| Dimensions        | Overall Product Dimensions: 32.5"L x 64"W x 32"H Seat Dimensions: 30.5"L x 63"W x 15.5"H                                                                                                                                                          |