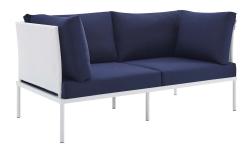

## Harmony Sunbrella® Outdoor Patio Aluminum Loveseat

\$1,446.00

## **Description**

Engage life with Harmony Outdoor Patio Loveseat. Enjoy casual conversation under the open sky with an all-weather waterproof outdoor loveseat from a versatile furniture set that delivers an exceptional outdoor porch, patio, balcony or garden experience. An exceptional modern outdoor furniture set that exceeds expectations, Harmony Patio Two-Seat Sofa comes with soft and durable Textilene® panels, square powder coated aluminum bases, Sunbrella® cushions, and non-marking foot caps. An outside loveseat that arranges according to the spontaneous needs of your guests, set your sights on open and inspired moments with the Harmony Outdoor Patio Collection. Set Includes: One - Harmony Loveseat

## **Additional Information**

| SKU               | SMOD184378                                                                                                                                                                                                                                        |
|-------------------|---------------------------------------------------------------------------------------------------------------------------------------------------------------------------------------------------------------------------------------------------|
| Color Selection   | White Navy                                                                                                                                                                                                                                        |
| Product Materials | Assembly Required,weight capacity: 353lbs,back cushion is 1300g polyester fiber, the back cushion for corner is 1300g and 1000g polyester fiber.Cushion: 2cmT 300g silk wadding in up and down +8cmT 28kg/M3 density foam in the middle,Aluminium |
| Dimensions        | Overall Product Dimensions: 32.5"L x 64"W x 32"H Seat Dimensions: 30.5"L x 63"W x 15.5"H                                                                                                                                                          |