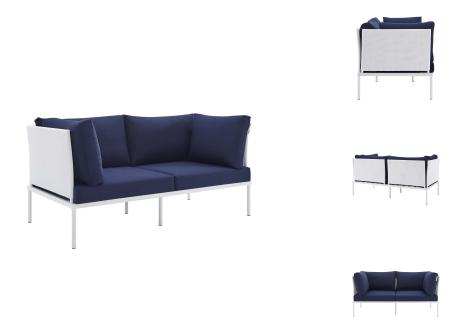

## Harmony Sunbrella® Outdoor Patio Aluminum Loveseat

\$1,446.00

## **Description**

Engage life with Harmony Outdoor Patio Loveseat. Enjoy casual conversation under the open sky with an all-weather waterproof outdoor loveseat from a versatile furniture set that delivers an exceptional outdoor porch, patio, balcony or garden experience. An exceptional modern outdoor furniture set that exceeds expectations, Harmony Patio Two-Seat Sofa comes with soft and durable Textilene® panels, square powder coated aluminum bases, Sunbrella® cushions, and non-marking foot caps. An outside loveseat that arranges according to the spontaneous needs of your guests, set your sights on open and inspired moments with the Harmony Outdoor Patio Collection. Set Includes: One - Harmony Loveseat

## **Additional Information**

| SKU               | SMOD184378                                                                                                                                                                                                                                        |
|-------------------|---------------------------------------------------------------------------------------------------------------------------------------------------------------------------------------------------------------------------------------------------|
| Color Selection   | White Navy                                                                                                                                                                                                                                        |
| Product Materials | Assembly Required,weight capacity: 353lbs,back cushion is 1300g polyester fiber, the back cushion for corner is 1300g and 1000g polyester fiber.Cushion: 2cmT 300g silk wadding in up and down +8cmT 28kg/M3 density foam in the middle,Aluminium |
| Dimensions        | Overall Product Dimensions: 32.5"L x 64"W x 32"H Seat Dimensions: 30.5"L x 63"W x 15.5"H                                                                                                                                                          |