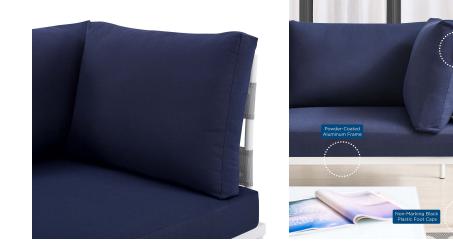

## Description

Engage life with Harmony Outdoor Patio Loveseat. Enjoy casual conversation under the open sky with an all-weather waterproof outdoor loveseat from a versatile furniture set that delivers an exceptional outdoor porch, patio, balcony or garden experience. An exceptional modern outdoor furniture set that exceeds expectations, Harmony Patio Two-Seat Sofa comes with silk polyester seat back weave, square powder coated aluminum bases, Sunbrella® cushions, and non-marking foot caps. An outside loveseat that arranges according to the spontaneous needs of your guests, set your sights on open and inspired moments with the Harmony Outdoor Patio Collection. Set Includes: One – Harmony Loveseat

## **Additional Information**

| SKU               | SMOD184381                                                                                                                                                                                                                                                        |
|-------------------|-------------------------------------------------------------------------------------------------------------------------------------------------------------------------------------------------------------------------------------------------------------------|
| Color Selection   | Gray Navy                                                                                                                                                                                                                                                         |
| Product Materials | Assembly Required,weight capacity:<br>353lbs,back cushion is 1300g polyester fiber<br>,the back cushion for corner is 1300g and<br>1000g polyester fiber.Cushion : 2cmT 300g silk<br>wadding in up and down +8cmT 28kg/M3<br>density foam in the middle,Aluminium |
| Dimensions        | Overall Product Dimensions: 32.5"L x 64"W x<br>32"H Seat Dimensions: 30.5"L x 63"W x 15.5"H                                                                                                                                                                       |