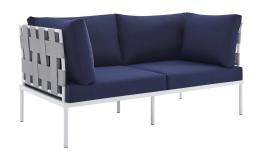

## Description

Engage life with Harmony Outdoor Patio Loveseat. Enjoy casual conversation under the open sky with an all-weather waterproof outdoor loveseat from a versatile furniture set that delivers an exceptional outdoor porch, patio, balcony or garden experience. An exceptional modern outdoor furniture set that exceeds expectations, Harmony Patio Two-Seat Sofa comes with silk polyester seat back weave, square powder coated aluminum bases, Sunbrella® cushions, and non-marking foot caps. An outside loveseat that arranges according to the spontaneous needs of your guests, set your sights on open and inspired moments with the Harmony Outdoor Patio Collection. Set Includes: One – Harmony Loveseat

## **Additional Information**

| SKU               | SMOD184381                                                                                                                                                                                                                                                        |
|-------------------|-------------------------------------------------------------------------------------------------------------------------------------------------------------------------------------------------------------------------------------------------------------------|
| Color Selection   | Gray Navy                                                                                                                                                                                                                                                         |
| Product Materials | Assembly Required,weight capacity:<br>353lbs,back cushion is 1300g polyester fiber<br>,the back cushion for corner is 1300g and<br>1000g polyester fiber.Cushion : 2cmT 300g silk<br>wadding in up and down +8cmT 28kg/M3<br>density foam in the middle,Aluminium |
| Dimensions        | Overall Product Dimensions: 32.5"L x 64"W x<br>32"H Seat Dimensions: 30.5"L x 63"W x 15.5"H                                                                                                                                                                       |