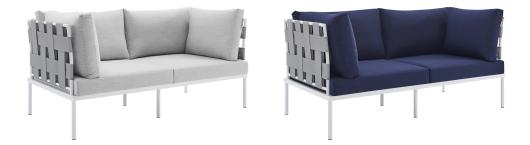

## **Additional Information**

| SKU               | SMOD184381                                                                                                                                                                                                                                                        |
|-------------------|-------------------------------------------------------------------------------------------------------------------------------------------------------------------------------------------------------------------------------------------------------------------|
| Color Selection   | Gray Navy                                                                                                                                                                                                                                                         |
| Product Materials | Assembly Required,weight capacity:<br>353lbs,back cushion is 1300g polyester fiber<br>,the back cushion for corner is 1300g and<br>1000g polyester fiber.Cushion : 2cmT 300g silk<br>wadding in up and down +8cmT 28kg/M3<br>density foam in the middle,Aluminium |
| Dimensions        | Overall Product Dimensions: 32.5"L x 64"W x<br>32"H Seat Dimensions: 30.5"L x 63"W x 15.5"H                                                                                                                                                                       |