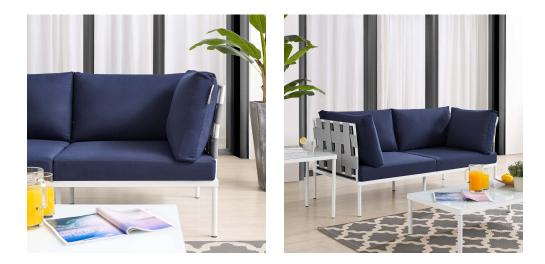

## Description

Engage life with Harmony Outdoor Patio Loveseat. Enjoy casual conversation under the open sky with an all-weather waterproof outdoor loveseat from a versatile furniture set that delivers an exceptional outdoor porch, patio, balcony or garden experience. An exceptional modern outdoor furniture set that exceeds expectations, Harmony Patio Two-Seat Sofa comes with silk polyester seat back weave, square powder coated aluminum bases, Sunbrella® cushions, and non-marking foot caps. An outside loveseat that arranges according to the spontaneous needs of your guests, set your sights on open and inspired moments with the Harmony Outdoor Patio Collection. Set Includes: One – Harmony Loveseat