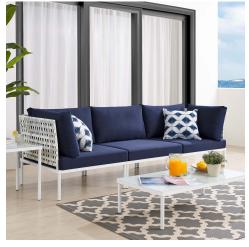

## Harmony Sunbrella® Basket Weave Outdoor Patio Aluminum Sofa

\$2,097.00

## Description

Engage life with Harmony Outdoor Patio Sofa. Enjoy casual conversation under the open sky with an all-weather waterproof outdoor sofa from a versatile furniture set that delivers an exceptional outdoor porch, patio, balcony or garden experience. An exceptional modern outdoor furniture set that exceeds expectations, Harmony Patio Three-Seat Sofa comes with synthetic rattan seat back weave, square powder coated aluminum bases, Sunbrella® cushions, and non-marking foot caps. An outside couch that arranges according to the spontaneous needs of your guests, set your sights on open and inspired moments with the Harmony Outdoor Patio Collection. Set Includes: One - Harmony Basket Weave Sofa