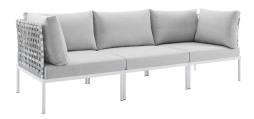

## Harmony Sunbrella® Basket Weave Outdoor Patio Aluminum Sofa

\$2,097.00

## Description

Engage life with Harmony Outdoor Patio Sofa. Enjoy casual conversation under the open sky with an all-weather waterproof outdoor sofa from a versatile furniture set that delivers an exceptional outdoor porch, patio, balcony or garden experience. An exceptional modern outdoor furniture set that exceeds expectations, Harmony Patio Three-Seat Sofa comes with synthetic rattan seat back weave, square powder coated aluminum bases, Sunbrella® cushions, and non-marking foot caps. An outside couch that arranges according to the spontaneous needs of your guests, set your sights on open and inspired moments with the Harmony Outdoor Patio Collection. Set Includes: One - Harmony Basket Weave Sofa

## **Additional Information**

| SKU               | SMOD184384                                                                                                                                                                                                                                        |
|-------------------|---------------------------------------------------------------------------------------------------------------------------------------------------------------------------------------------------------------------------------------------------|
| Color Selection   | Taupe Navy                                                                                                                                                                                                                                        |
| Product Materials | Assembly Required,weight capacity: 353lbs,back cushion is 1300g polyester fiber, the back cushion for corner is 1300g and 1000g polyester fiber.Cushion: 2cmT 300g silk wadding in up and down +8cmT 28kg/M3 density foam in the middle,Aluminium |
| Dimensions        | Overall Product Dimensions: 33"L x 97.5"W x 32"H Seat Dimensions: 30.5"L x 30.5"W x 15.5"H                                                                                                                                                        |