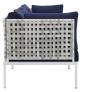

## Harmony Sunbrella® Basket Weave Outdoor Patio Aluminum Sofa

\$2,097.00

## Description

Engage life with Harmony Outdoor Patio Sofa. Enjoy casual conversation under the open sky with an all-weather waterproof outdoor sofa from a versatile furniture set that delivers an exceptional outdoor porch, patio, balcony or garden experience. An exceptional modern outdoor furniture set that exceeds expectations, Harmony Patio Three-Seat Sofa comes with synthetic rattan seat back weave, square powder coated aluminum bases, Sunbrella® cushions, and non-marking foot caps. An outside couch that arranges according to the spontaneous needs of your guests, set your sights on open and inspired moments with the Harmony Outdoor Patio Collection. Set Includes: One - Harmony Basket Weave Sofa