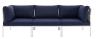

## Harmony Sunbrella® Basket Weave Outdoor Patio Aluminum Sofa

\$2,097.00

## Description

Engage life with Harmony Outdoor Patio Sofa. Enjoy casual conversation under the open sky with an all-weather waterproof outdoor sofa from a versatile furniture set that delivers an exceptional outdoor porch, patio, balcony or garden experience. An exceptional modern outdoor furniture set that exceeds expectations, Harmony Patio Three-Seat Sofa comes with synthetic rattan seat back weave, square powder coated aluminum bases, Sunbrella® cushions, and non-marking foot caps. An outside couch that arranges according to the spontaneous needs of your guests, set your sights on open and inspired moments with the Harmony Outdoor Patio Collection. Set Includes: One - Harmony Basket Weave Sofa