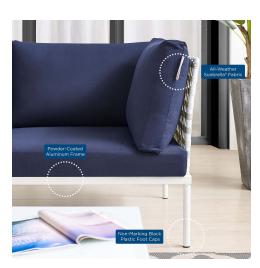

## Description

Engage life with Harmony Outdoor Patio Sofa. Enjoy casual conversation under the open sky with an all-weather waterproof outdoor sofa from a versatile furniture set that delivers an exceptional outdoor porch, patio, balcony or garden experience. An exceptional modern outdoor furniture set that exceeds expectations, Harmony Patio Three-Seat Sofa comes with synthetic rattan seat back weave, square powder coated aluminum bases, Sunbrella® cushions, and non-marking foot caps. An outside couch that arranges according to the spontaneous needs of your guests, set your sights on open and inspired moments with the Harmony Outdoor Patio Collection. Set Includes: One - Harmony Basket Weave Sofa

## **Additional Information**

| SKU               | SMOD184384                                                                                                                                                                                                                                        |
|-------------------|---------------------------------------------------------------------------------------------------------------------------------------------------------------------------------------------------------------------------------------------------|
| Color Selection   | Taupe Navy                                                                                                                                                                                                                                        |
| Product Materials | Assembly Required,weight capacity: 353lbs,back cushion is 1300g polyester fiber, the back cushion for corner is 1300g and 1000g polyester fiber.Cushion: 2cmT 300g silk wadding in up and down +8cmT 28kg/M3 density foam in the middle,Aluminium |
| Dimensions        | Overall Product Dimensions: 33"L x 97.5"W x 32"H Seat Dimensions: 30.5"L x 30.5"W x 15.5"H                                                                                                                                                        |