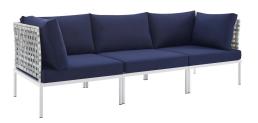

## Harmony Sunbrella® Basket Weave Outdoor Patio Aluminum Sofa

\$2,097.00

## Description

Engage life with Harmony Outdoor Patio Sofa. Enjoy casual conversation under the open sky with an all-weather waterproof outdoor sofa from a versatile furniture set that delivers an exceptional outdoor porch, patio, balcony or garden experience. An exceptional modern outdoor furniture set that exceeds expectations, Harmony Patio Three-Seat Sofa comes with synthetic rattan seat back weave, square powder coated aluminum bases, Sunbrella® cushions, and non-marking foot caps. An outside couch that arranges according to the spontaneous needs of your guests, set your sights on open and inspired moments with the Harmony Outdoor Patio Collection. Set Includes: One - Harmony Basket Weave Sofa

## **Additional Information**

| SKU               | SMOD184384                                                                                                                                                                                                                                        |
|-------------------|---------------------------------------------------------------------------------------------------------------------------------------------------------------------------------------------------------------------------------------------------|
| Color Selection   | Taupe Navy                                                                                                                                                                                                                                        |
| Product Materials | Assembly Required,weight capacity: 353lbs,back cushion is 1300g polyester fiber, the back cushion for corner is 1300g and 1000g polyester fiber.Cushion: 2cmT 300g silk wadding in up and down +8cmT 28kg/M3 density foam in the middle,Aluminium |
| Dimensions        | Overall Product Dimensions: 33"L x 97.5"W x 32"H Seat Dimensions: 30.5"L x 30.5"W x 15.5"H                                                                                                                                                        |