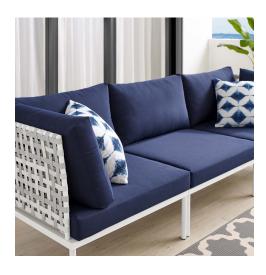

## Description

Engage life with Harmony Outdoor Patio Sofa. Enjoy casual conversation under the open sky with an all-weather waterproof outdoor sofa from a versatile furniture set that delivers an exceptional outdoor porch, patio, balcony or garden experience. An exceptional modern outdoor furniture set that exceeds expectations, Harmony Patio Three-Seat Sofa comes with synthetic rattan seat back weave, square powder coated aluminum bases, Sunbrella® cushions, and non-marking foot caps. An outside couch that arranges according to the spontaneous needs of your guests, set your sights on open and inspired moments with the Harmony Outdoor Patio Collection. Set Includes: One - Harmony Basket Weave Sofa