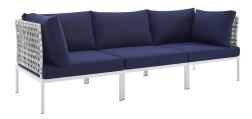

## Harmony Sunbrella® Basket Weave Outdoor Patio Aluminum Sofa

\$2,097.00

## Description

Engage life with Harmony Outdoor Patio Sofa. Enjoy casual conversation under the open sky with an all-weather waterproof outdoor sofa from a versatile furniture set that delivers an exceptional outdoor porch, patio, balcony or garden experience. An exceptional modern outdoor furniture set that exceeds expectations, Harmony Patio Three-Seat Sofa comes with synthetic rattan seat back weave, square powder coated aluminum bases, Sunbrella® cushions, and non-marking foot caps. An outside couch that arranges according to the spontaneous needs of your guests, set your sights on open and inspired moments with the Harmony Outdoor Patio Collection. Set Includes: One - Harmony Basket Weave Sofa

## **Additional Information**

| SKU               | SMOD184384                                                                                                                                                                                                                                        |
|-------------------|---------------------------------------------------------------------------------------------------------------------------------------------------------------------------------------------------------------------------------------------------|
| Color Selection   | Taupe Navy                                                                                                                                                                                                                                        |
| Product Materials | Assembly Required,weight capacity: 353lbs,back cushion is 1300g polyester fiber, the back cushion for corner is 1300g and 1000g polyester fiber.Cushion: 2cmT 300g silk wadding in up and down +8cmT 28kg/M3 density foam in the middle,Aluminium |
| Dimensions        | Overall Product Dimensions: 33"L x 97.5"W x 32"H Seat Dimensions: 30.5"L x 30.5"W x 15.5"H                                                                                                                                                        |