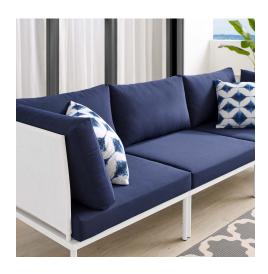

## **Description**

Engage life with Harmony Outdoor Patio Sofa. Enjoy casual conversation under the open sky with an all-weather waterproof outdoor sofa from a versatile furniture set that delivers an exceptional outdoor porch, patio, balcony or garden experience. An exceptional modern outdoor furniture set that exceeds expectations, Harmony Patio Three-Seat Sofa comes with soft and durable Textilene® panels, square powder coated aluminum bases, Sunbrella® cushions, and non-marking foot caps. An outside couch that arranges according to the spontaneous needs of your guests, set your sights on open and inspired moments with the Harmony Outdoor Patio Collection. Set Includes: One - Harmony Sofa