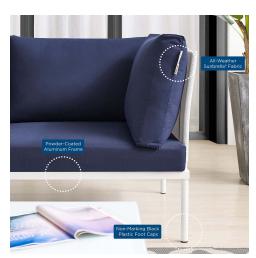

## **Description**

Engage life with Harmony Outdoor Patio Sofa. Enjoy casual conversation under the open sky with an all-weather waterproof outdoor sofa from a versatile furniture set that delivers an exceptional outdoor porch, patio, balcony or garden experience. An exceptional modern outdoor furniture set that exceeds expectations, Harmony Patio Three-Seat Sofa comes with soft and durable Textilene® panels, square powder coated aluminum bases, Sunbrella® cushions, and non-marking foot caps. An outside couch that arranges according to the spontaneous needs of your guests, set your sights on open and inspired moments with the Harmony Outdoor Patio Collection. Set Includes: One - Harmony Sofa

## **Additional Information**

| SKU               | SMOD184390                                                                                                                                                                                                                                        |
|-------------------|---------------------------------------------------------------------------------------------------------------------------------------------------------------------------------------------------------------------------------------------------|
| Color Selection   | White Navy                                                                                                                                                                                                                                        |
| Product Materials | Assembly Required,weight capacity: 353lbs,back cushion is 1300g polyester fiber ,the back cushion for corner is 1300g and 1000g polyester fiber.Cushion: 2cmT 300g silk wadding in up and down +8cmT 28kg/M3 density foam in the middle,Aluminium |
| Dimensions        | Overall Product Dimensions: 33"L x 97.5"W x 32"H Seat Dimensions: 30.5"L x 30.5"W x 15.5"H                                                                                                                                                        |