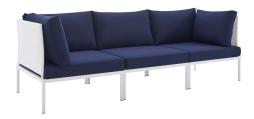

## Harmony Sunbrella® Outdoor Patio Aluminum Sofa

\$2,088.00

## **Description**

Engage life with Harmony Outdoor Patio Sofa. Enjoy casual conversation under the open sky with an all-weather waterproof outdoor sofa from a versatile furniture set that delivers an exceptional outdoor porch, patio, balcony or garden experience. An exceptional modern outdoor furniture set that exceeds expectations, Harmony Patio Three-Seat Sofa comes with soft and durable Textilene® panels, square powder coated aluminum bases, Sunbrella® cushions, and non-marking foot caps. An outside couch that arranges according to the spontaneous needs of your guests, set your sights on open and inspired moments with the Harmony Outdoor Patio Collection. Set Includes: One - Harmony Sofa

## **Additional Information**

| SKU               | SMOD184390                                                                                                                                                                                                                                        |
|-------------------|---------------------------------------------------------------------------------------------------------------------------------------------------------------------------------------------------------------------------------------------------|
| Color Selection   | White Navy                                                                                                                                                                                                                                        |
| Product Materials | Assembly Required,weight capacity: 353lbs,back cushion is 1300g polyester fiber ,the back cushion for corner is 1300g and 1000g polyester fiber.Cushion: 2cmT 300g silk wadding in up and down +8cmT 28kg/M3 density foam in the middle,Aluminium |
| Dimensions        | Overall Product Dimensions: 33"L x 97.5"W x 32"H Seat Dimensions: 30.5"L x 30.5"W x 15.5"H                                                                                                                                                        |