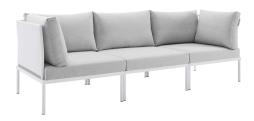

## Harmony Sunbrella® Outdoor Patio Aluminum Sofa

\$2,088.00

## **Description**

Engage life with Harmony Outdoor Patio Sofa. Enjoy casual conversation under the open sky with an all-weather waterproof outdoor sofa from a versatile furniture set that delivers an exceptional outdoor porch, patio, balcony or garden experience. An exceptional modern outdoor furniture set that exceeds expectations, Harmony Patio Three-Seat Sofa comes with soft and durable Textilene® panels, square powder coated aluminum bases, Sunbrella® cushions, and non-marking foot caps. An outside couch that arranges according to the spontaneous needs of your guests, set your sights on open and inspired moments with the Harmony Outdoor Patio Collection. Set Includes: One - Harmony Sofa

## **Additional Information**

| SKU               | SMOD184390                                                                                                                                                                                                                                        |
|-------------------|---------------------------------------------------------------------------------------------------------------------------------------------------------------------------------------------------------------------------------------------------|
| Color Selection   | White Navy                                                                                                                                                                                                                                        |
| Product Materials | Assembly Required,weight capacity: 353lbs,back cushion is 1300g polyester fiber ,the back cushion for corner is 1300g and 1000g polyester fiber.Cushion: 2cmT 300g silk wadding in up and down +8cmT 28kg/M3 density foam in the middle,Aluminium |
| Dimensions        | Overall Product Dimensions: 33"L x 97.5"W x 32"H Seat Dimensions: 30.5"L x 30.5"W x 15.5"H                                                                                                                                                        |