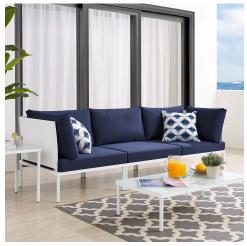

## Harmony Sunbrella® Outdoor Patio Aluminum Sofa

\$2,088.00

## **Description**

Engage life with Harmony Outdoor Patio Sofa. Enjoy casual conversation under the open sky with an all-weather waterproof outdoor sofa from a versatile furniture set that delivers an exceptional outdoor porch, patio, balcony or garden experience. An exceptional modern outdoor furniture set that exceeds expectations, Harmony Patio Three-Seat Sofa comes with soft and durable Textilene® panels, square powder coated aluminum bases, Sunbrella® cushions, and non-marking foot caps. An outside couch that arranges according to the spontaneous needs of your guests, set your sights on open and inspired moments with the Harmony Outdoor Patio Collection. Set Includes: One - Harmony Sofa

## **Additional Information**

| SKU               | SMOD184390                                                                                                                                                                                                                                        |
|-------------------|---------------------------------------------------------------------------------------------------------------------------------------------------------------------------------------------------------------------------------------------------|
| Color Selection   | White Navy                                                                                                                                                                                                                                        |
| Product Materials | Assembly Required,weight capacity: 353lbs,back cushion is 1300g polyester fiber ,the back cushion for corner is 1300g and 1000g polyester fiber.Cushion: 2cmT 300g silk wadding in up and down +8cmT 28kg/M3 density foam in the middle,Aluminium |
| Dimensions        | Overall Product Dimensions: 33"L x 97.5"W x 32"H Seat Dimensions: 30.5"L x 30.5"W x 15.5"H                                                                                                                                                        |