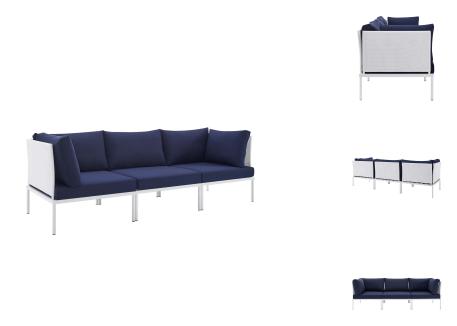

## Harmony Sunbrella® Outdoor Patio Aluminum Sofa

\$2,088.00

## **Description**

Engage life with Harmony Outdoor Patio Sofa. Enjoy casual conversation under the open sky with an all-weather waterproof outdoor sofa from a versatile furniture set that delivers an exceptional outdoor porch, patio, balcony or garden experience. An exceptional modern outdoor furniture set that exceeds expectations, Harmony Patio Three-Seat Sofa comes with soft and durable Textilene® panels, square powder coated aluminum bases, Sunbrella® cushions, and non-marking foot caps. An outside couch that arranges according to the spontaneous needs of your guests, set your sights on open and inspired moments with the Harmony Outdoor Patio Collection. Set Includes: One - Harmony Sofa

## **Additional Information**

| SKU               | SMOD184390                                                                                                                                                                                                                                        |
|-------------------|---------------------------------------------------------------------------------------------------------------------------------------------------------------------------------------------------------------------------------------------------|
| Color Selection   | White Navy                                                                                                                                                                                                                                        |
| Product Materials | Assembly Required,weight capacity: 353lbs,back cushion is 1300g polyester fiber ,the back cushion for corner is 1300g and 1000g polyester fiber.Cushion: 2cmT 300g silk wadding in up and down +8cmT 28kg/M3 density foam in the middle,Aluminium |
| Dimensions        | Overall Product Dimensions: 33"L x 97.5"W x 32"H Seat Dimensions: 30.5"L x 30.5"W x 15.5"H                                                                                                                                                        |