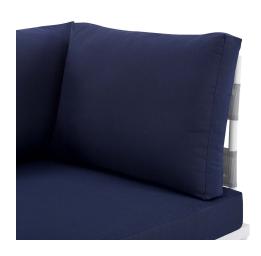

## **Description**

Engage life with Harmony Outdoor Patio Sofa. Enjoy casual conversation under the open sky with an all-weather waterproof outdoor sofa from a versatile furniture set that delivers an exceptional outdoor porch, patio, balcony or garden experience. An exceptional modern outdoor furniture set that exceeds expectations, Harmony Patio Three-Seat Sofa comes with silk polyester seat back weave, square powder coated aluminum bases, Sunbrella® cushions, and non-marking foot caps. An outside couch that arranges according to the spontaneous needs of your guests, set your sights on open and inspired moments with the Harmony Outdoor Patio Collection. Set Includes: One - Harmony Sofa