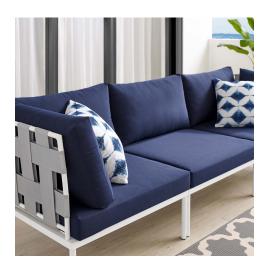

## **Description**

Engage life with Harmony Outdoor Patio Sofa. Enjoy casual conversation under the open sky with an all-weather waterproof outdoor sofa from a versatile furniture set that delivers an exceptional outdoor porch, patio, balcony or garden experience. An exceptional modern outdoor furniture set that exceeds expectations, Harmony Patio Three-Seat Sofa comes with silk polyester seat back weave, square powder coated aluminum bases, Sunbrella® cushions, and non-marking foot caps. An outside couch that arranges according to the spontaneous needs of your guests, set your sights on open and inspired moments with the Harmony Outdoor Patio Collection. Set Includes: One - Harmony Sofa