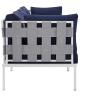

## Harmony Sunbrella® Outdoor Patio Aluminum Sofa

\$2,099.00

## **Description**

Engage life with Harmony Outdoor Patio Sofa. Enjoy casual conversation under the open sky with an all-weather waterproof outdoor sofa from a versatile furniture set that delivers an exceptional outdoor porch, patio, balcony or garden experience. An exceptional modern outdoor furniture set that exceeds expectations, Harmony Patio Three-Seat Sofa comes with silk polyester seat back weave, square powder coated aluminum bases, Sunbrella® cushions, and non-marking foot caps. An outside couch that arranges according to the spontaneous needs of your guests, set your sights on open and inspired moments with the Harmony Outdoor Patio Collection. Set Includes: One - Harmony Sofa

## **Additional Information**

| SKU               | SMOD184393                                                                                                                                                                                                                                        |
|-------------------|---------------------------------------------------------------------------------------------------------------------------------------------------------------------------------------------------------------------------------------------------|
| Color Selection   | Gray Navy                                                                                                                                                                                                                                         |
| Product Materials | Assembly Required,weight capacity: 353lbs,back cushion is 1300g polyester fiber ,the back cushion for corner is 1300g and 1000g polyester fiber.Cushion: 2cmT 300g silk wadding in up and down +8cmT 28kg/M3 density foam in the middle,Aluminium |
| Dimensions        | Overall Product Dimensions: 33"L x 97.5"W x 32"H Seat Dimensions: 30.5"L x 30.5"W x 15.5"H                                                                                                                                                        |