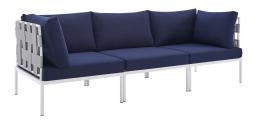

## Harmony Sunbrella® Outdoor Patio Aluminum Sofa

\$2,099.00

## **Description**

Engage life with Harmony Outdoor Patio Sofa. Enjoy casual conversation under the open sky with an all-weather waterproof outdoor sofa from a versatile furniture set that delivers an exceptional outdoor porch, patio, balcony or garden experience. An exceptional modern outdoor furniture set that exceeds expectations, Harmony Patio Three-Seat Sofa comes with silk polyester seat back weave, square powder coated aluminum bases, Sunbrella® cushions, and non-marking foot caps. An outside couch that arranges according to the spontaneous needs of your guests, set your sights on open and inspired moments with the Harmony Outdoor Patio Collection. Set Includes: One - Harmony Sofa

## **Additional Information**

| SKU               | SMOD184393                                                                                                                                                                                                                                        |
|-------------------|---------------------------------------------------------------------------------------------------------------------------------------------------------------------------------------------------------------------------------------------------|
| Color Selection   | Gray Navy                                                                                                                                                                                                                                         |
| Product Materials | Assembly Required,weight capacity: 353lbs,back cushion is 1300g polyester fiber ,the back cushion for corner is 1300g and 1000g polyester fiber.Cushion: 2cmT 300g silk wadding in up and down +8cmT 28kg/M3 density foam in the middle,Aluminium |
| Dimensions        | Overall Product Dimensions: 33"L x 97.5"W x 32"H Seat Dimensions: 30.5"L x 30.5"W x 15.5"H                                                                                                                                                        |