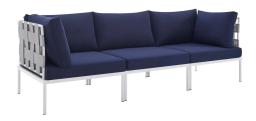

## Harmony Sunbrella® Outdoor Patio Aluminum Sofa

\$2,099.00

## **Description**

Engage life with Harmony Outdoor Patio Sofa. Enjoy casual conversation under the open sky with an all-weather waterproof outdoor sofa from a versatile furniture set that delivers an exceptional outdoor porch, patio, balcony or garden experience. An exceptional modern outdoor furniture set that exceeds expectations, Harmony Patio Three-Seat Sofa comes with silk polyester seat back weave, square powder coated aluminum bases, Sunbrella® cushions, and non-marking foot caps. An outside couch that arranges according to the spontaneous needs of your guests, set your sights on open and inspired moments with the Harmony Outdoor Patio Collection. Set Includes: One - Harmony Sofa

## **Additional Information**

| SKU               | SMOD184393                                                                                                                                                                                                                                        |
|-------------------|---------------------------------------------------------------------------------------------------------------------------------------------------------------------------------------------------------------------------------------------------|
| Color Selection   | Gray Navy                                                                                                                                                                                                                                         |
| Product Materials | Assembly Required,weight capacity: 353lbs,back cushion is 1300g polyester fiber ,the back cushion for corner is 1300g and 1000g polyester fiber.Cushion: 2cmT 300g silk wadding in up and down +8cmT 28kg/M3 density foam in the middle,Aluminium |
| Dimensions        | Overall Product Dimensions: 33"L x 97.5"W x 32"H Seat Dimensions: 30.5"L x 30.5"W x 15.5"H                                                                                                                                                        |