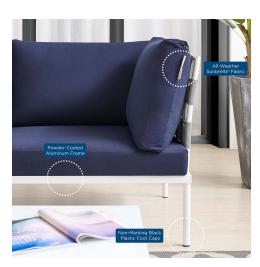

## **Description**

Engage life with Harmony Outdoor Patio Sofa. Enjoy casual conversation under the open sky with an all-weather waterproof outdoor sofa from a versatile furniture set that delivers an exceptional outdoor porch, patio, balcony or garden experience. An exceptional modern outdoor furniture set that exceeds expectations, Harmony Patio Three-Seat Sofa comes with silk polyester seat back weave, square powder coated aluminum bases, Sunbrella® cushions, and non-marking foot caps. An outside couch that arranges according to the spontaneous needs of your guests, set your sights on open and inspired moments with the Harmony Outdoor Patio Collection. Set Includes: One - Harmony Sofa

## **Additional Information**

| SKU               | SMOD184393                                                                                                                                                                                                                                        |
|-------------------|---------------------------------------------------------------------------------------------------------------------------------------------------------------------------------------------------------------------------------------------------|
| Color Selection   | Gray Navy                                                                                                                                                                                                                                         |
| Product Materials | Assembly Required,weight capacity: 353lbs,back cushion is 1300g polyester fiber ,the back cushion for corner is 1300g and 1000g polyester fiber.Cushion: 2cmT 300g silk wadding in up and down +8cmT 28kg/M3 density foam in the middle,Aluminium |
| Dimensions        | Overall Product Dimensions: 33"L x 97.5"W x 32"H Seat Dimensions: 30.5"L x 30.5"W x 15.5"H                                                                                                                                                        |