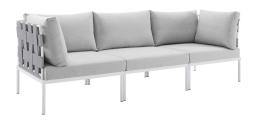

## Harmony Sunbrella® Outdoor Patio Aluminum Sofa

\$2,099.00

## **Description**

Engage life with Harmony Outdoor Patio Sofa. Enjoy casual conversation under the open sky with an all-weather waterproof outdoor sofa from a versatile furniture set that delivers an exceptional outdoor porch, patio, balcony or garden experience. An exceptional modern outdoor furniture set that exceeds expectations, Harmony Patio Three-Seat Sofa comes with silk polyester seat back weave, square powder coated aluminum bases, Sunbrella® cushions, and non-marking foot caps. An outside couch that arranges according to the spontaneous needs of your guests, set your sights on open and inspired moments with the Harmony Outdoor Patio Collection. Set Includes: One - Harmony Sofa

## **Additional Information**

| SKU               | SMOD184393                                                                                                                                                                                                                                        |
|-------------------|---------------------------------------------------------------------------------------------------------------------------------------------------------------------------------------------------------------------------------------------------|
| Color Selection   | Gray Navy                                                                                                                                                                                                                                         |
| Product Materials | Assembly Required,weight capacity: 353lbs,back cushion is 1300g polyester fiber ,the back cushion for corner is 1300g and 1000g polyester fiber.Cushion: 2cmT 300g silk wadding in up and down +8cmT 28kg/M3 density foam in the middle,Aluminium |
| Dimensions        | Overall Product Dimensions: 33"L x 97.5"W x 32"H Seat Dimensions: 30.5"L x 30.5"W x 15.5"H                                                                                                                                                        |