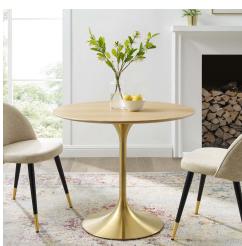

## Description

Reflecting a seamless organic shape and timeless form, the Lippa dining table has become a symbol of modernism for over the past 60 years. Before its release, homes were filled with clunky remnants of an industrial age long gone by. But in order to advance into the new world, homes first had to transition from the traditional square table, into a piece that connoted progress. The base and dimensions are true to the original specifications, while the table's circular MDF top has an easy-to-clean wood grain veneer, and the metal tapered base features a brushed gold finish. Set Includes: One - Lippa 36" Dining Table