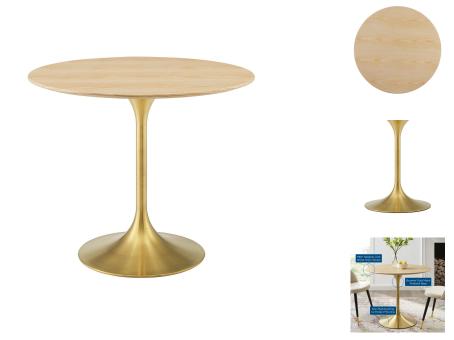

## **Lippa 36" Wood Dining Table**

\$1,009.00

## Description

Reflecting a seamless organic shape and timeless form, the Lippa dining table has become a symbol of modernism for over the past 60 years. Before its release, homes were filled with clunky remnants of an industrial age long gone by. But in order to advance into the new world, homes first had to transition from the traditional square table, into a piece that connoted progress. The base and dimensions are true to the original specifications, while the table's circular MDF top has an easy-to-clean wood grain veneer, and the metal tapered base features a brushed gold finish. Set Includes: One - Lippa 36" Dining Table

## **Additional Information**

| SKU               | SMOD184404                                                                                                                                                                    |
|-------------------|-------------------------------------------------------------------------------------------------------------------------------------------------------------------------------|
| Color Selection   | Gold Natural                                                                                                                                                                  |
| Product Materials | Powder coated steel with white high gloss<br>finish,cement inside of the round metal<br>sheet,black water proof EVA for bottom,2.5CM<br>MDF painted Wood Top/ in beveled edge |
| Dimensions        | Overall Product Dimensions: 35.5"L x 35.5"W x 28.5"H Table Top Thickness: 1"H Base Width: 20"W                                                                                |