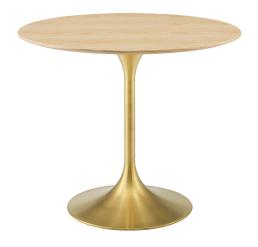

## **Lippa 36" Wood Dining Table**

\$1,009.00

## Description

Reflecting a seamless organic shape and timeless form, the Lippa dining table has become a symbol of modernism for over the past 60 years. Before its release, homes were filled with clunky remnants of an industrial age long gone by. But in order to advance into the new world, homes first had to transition from the traditional square table, into a piece that connoted progress. The base and dimensions are true to the original specifications, while the table's circular MDF top has an easy-to-clean wood grain veneer, and the metal tapered base features a brushed gold finish. Set Includes: One - Lippa 36" Dining Table

## **Additional Information**

| SKU               | SMOD184404                                                                                                                                                                    |
|-------------------|-------------------------------------------------------------------------------------------------------------------------------------------------------------------------------|
| Color Selection   | Gold Natural                                                                                                                                                                  |
| Product Materials | Powder coated steel with white high gloss<br>finish,cement inside of the round metal<br>sheet,black water proof EVA for bottom,2.5CM<br>MDF painted Wood Top/ in beveled edge |
| Dimensions        | Overall Product Dimensions: 35.5"L x 35.5"W x 28.5"H Table Top Thickness: 1"H Base Width: 20"W                                                                                |