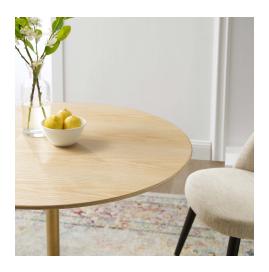

## Description

Reflecting a seamless organic shape and timeless form, the Lippa dining table has become a symbol of modernism for over the past 60 years. Before its release, homes were filled with clunky remnants of an industrial age long gone by. But in order to advance into the new world, homes first had to transition from the traditional square table, into a piece that connoted progress. The base and dimensions are true to the original specifications, while the table's circular MDF top has an easy-to-clean wood grain veneer, and the metal tapered base features a brushed gold finish. Set Includes: One - Lippa 36" Dining Table