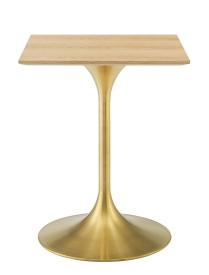

## Lippa 24" Square Wood Dining Table \$835.00

## Description

Reflecting a seamless organic shape and timeless form, the Lippa dining table has become a symbol of modernism for over the past 60 years. Before its release, homes were filled with clunky remnants of an industrial age long gone by. But in order to advance into the new world, homes first had to transition from the traditional square table, into a piece that connoted progress. The base and dimensions are true to the original specifications, while the table's square MDF top has an easy-to-clean wood grain veneer, and the metal tapered base features a brushed gold finish. Set Includes: One - Lippa 24" Square Dining Table