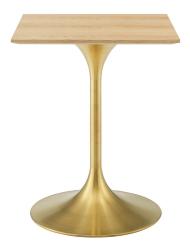

## Lippa 24" Square Wood Dining Table \$835.00

## Description

Reflecting a seamless organic shape and timeless form, the Lippa dining table has become a symbol of modernism for over the past 60 years. Before its release, homes were filled with clunky remnants of an industrial age long gone by. But in order to advance into the new world, homes first had to transition from the traditional square table, into a piece that connoted progress. The base and dimensions are true to the original specifications, while the table's square MDF top has an easy-to-clean wood grain veneer, and the metal tapered base features a brushed gold finish. Set Includes: One - Lippa 24" Square Dining Table

## **Additional Information**

| SKU               | SMOD184412                                                                                                                                                           |
|-------------------|----------------------------------------------------------------------------------------------------------------------------------------------------------------------|
| Color Selection   | Gold Natural                                                                                                                                                         |
| Product Materials | Powder coated steel with white high gloss finish,cement inside of the round metal sheet,black water proof EVA for bottom,2.5CM MDF painted Wood Top/ in beveled edge |
| Dimensions        | Overall Product Dimensions: 23.5"L x 23.5"W x 28.5"H Table Top Thickness: 1"H Base Width: 20"W                                                                       |