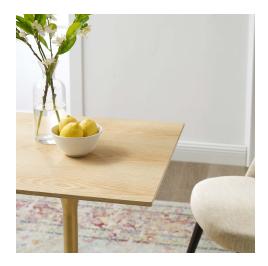

## Lippa 24" Square Wood Dining Table \$835.00

## Description

Reflecting a seamless organic shape and timeless form, the Lippa dining table has become a symbol of modernism for over the past 60 years. Before its release, homes were filled with clunky remnants of an industrial age long gone by. But in order to advance into the new world, homes first had to transition from the traditional square table, into a piece that connoted progress. The base and dimensions are true to the original specifications, while the table's square MDF top has an easy-to-clean wood grain veneer, and the metal tapered base features a brushed gold finish. Set Includes: One - Lippa 24" Square Dining Table