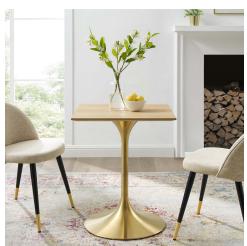

## Lippa 24" Square Wood Dining Table \$835.00

## Description

Reflecting a seamless organic shape and timeless form, the Lippa dining table has become a symbol of modernism for over the past 60 years. Before its release, homes were filled with clunky remnants of an industrial age long gone by. But in order to advance into the new world, homes first had to transition from the traditional square table, into a piece that connoted progress. The base and dimensions are true to the original specifications, while the table's square MDF top has an easy-to-clean wood grain veneer, and the metal tapered base features a brushed gold finish. Set Includes: One - Lippa 24" Square Dining Table

## **Additional Information**

| SKU               | SMOD184412                                                                                                                                                           |
|-------------------|----------------------------------------------------------------------------------------------------------------------------------------------------------------------|
| Color Selection   | Gold Natural                                                                                                                                                         |
| Product Materials | Powder coated steel with white high gloss finish,cement inside of the round metal sheet,black water proof EVA for bottom,2.5CM MDF painted Wood Top/ in beveled edge |
| Dimensions        | Overall Product Dimensions: 23.5"L x 23.5"W x 28.5"H Table Top Thickness: 1"H Base Width: 20"W                                                                       |