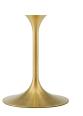

## Description

Reflecting a seamless organic shape and timeless form, the Lippa dining table has become a symbol of modernism for over the past 60 years. Before its release, homes were filled with clunky remnants of an industrial age long gone by. But in order to advance into the new world, homes first had to transition from the traditional square table, into a piece that connoted progress. The base and dimensions are true to the original specifications, while the table's square MDF top has an easy-to-clean wood grain veneer, and the metal tapered base features a brushed gold finish. Set Includes: One - Lippa 24" Square Dining Table

## **Additional Information**

| SKU               | SMOD184412                                                                                                                                                           |
|-------------------|----------------------------------------------------------------------------------------------------------------------------------------------------------------------|
| Color Selection   | Gold Natural                                                                                                                                                         |
| Product Materials | Powder coated steel with white high gloss finish,cement inside of the round metal sheet,black water proof EVA for bottom,2.5CM MDF painted Wood Top/ in beveled edge |
| Dimensions        | Overall Product Dimensions: 23.5"L x 23.5"W x 28.5"H Table Top Thickness: 1"H Base Width: 20"W                                                                       |