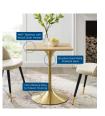

## Lippa 24" Square Wood Dining Table \$835.00

## Description

Reflecting a seamless organic shape and timeless form, the Lippa dining table has become a symbol of modernism for over the past 60 years. Before its release, homes were filled with clunky remnants of an industrial age long gone by. But in order to advance into the new world, homes first had to transition from the traditional square table, into a piece that connoted progress. The base and dimensions are true to the original specifications, while the table's square MDF top has an easy-to-clean wood grain veneer, and the metal tapered base features a brushed gold finish. Set Includes: One - Lippa 24" Square Dining Table