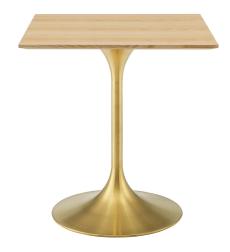

## **Lippa 28" Square Wood Dining Table**

\$884.00

## Description

Reflecting a seamless organic shape and timeless form, the Lippa dining table has become a symbol of modernism for over the past 60 years. Before its release, homes were filled with clunky remnants of an industrial age long gone by. But in order to advance into the new world, homes first had to transition from the traditional square table, into a piece that connoted progress. The base and dimensions are true to the original specifications, while the table's square MDF top has an easy-to-clean wood grain veneer, and the metal tapered base features a brushed gold finish. Set Includes: One - Lippa 28" Square Dining Table

## **Additional Information**

| SKU               | SMOD184416                                                                                                                                                                    |
|-------------------|-------------------------------------------------------------------------------------------------------------------------------------------------------------------------------|
| Color Selection   | Gold Natural                                                                                                                                                                  |
| Product Materials | Powder coated steel with white high gloss<br>finish,cement inside of the round metal<br>sheet,black water proof EVA for bottom,2.5CM<br>MDF painted Wood Top/ in beveled edge |
| Dimensions        | Overall Product Dimensions: 27.5"L x 27.5"W x 28.5"H Table Top Thickness: 1"H Base Width: 20"W                                                                                |