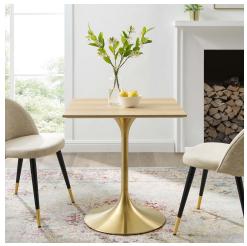

## **Lippa 28" Square Wood Dining Table**

\$884.00

## Description

Reflecting a seamless organic shape and timeless form, the Lippa dining table has become a symbol of modernism for over the past 60 years. Before its release, homes were filled with clunky remnants of an industrial age long gone by. But in order to advance into the new world, homes first had to transition from the traditional square table, into a piece that connoted progress. The base and dimensions are true to the original specifications, while the table's square MDF top has an easy-to-clean wood grain veneer, and the metal tapered base features a brushed gold finish. Set Includes: One - Lippa 28" Square Dining Table