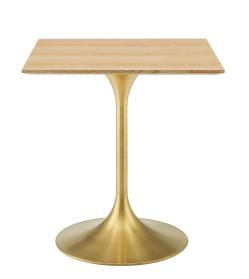

## **Lippa 28" Square Wood Dining Table**

\$884.00

## Description

Reflecting a seamless organic shape and timeless form, the Lippa dining table has become a symbol of modernism for over the past 60 years. Before its release, homes were filled with clunky remnants of an industrial age long gone by. But in order to advance into the new world, homes first had to transition from the traditional square table, into a piece that connoted progress. The base and dimensions are true to the original specifications, while the table's square MDF top has an easy-to-clean wood grain veneer, and the metal tapered base features a brushed gold finish. Set Includes: One - Lippa 28" Square Dining Table