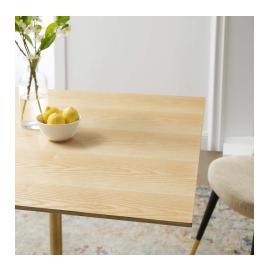

## Description

Reflecting a seamless organic shape and timeless form, the Lippa dining table has become a symbol of modernism for over the past 60 years. Before its release, homes were filled with clunky remnants of an industrial age long gone by. But in order to advance into the new world, homes first had to transition from the traditional square table, into a piece that connoted progress. The base and dimensions are true to the original specifications, while the table's square MDF top has an easy-to-clean wood grain veneer, and the metal tapered base features a brushed gold finish. Set Includes: One - Lippa 36" Square Dining Table