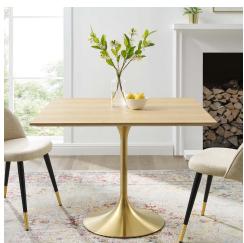

## Description

Reflecting a seamless organic shape and timeless form, the Lippa dining table has become a symbol of modernism for over the past 60 years. Before its release, homes were filled with clunky remnants of an industrial age long gone by. But in order to advance into the new world, homes first had to transition from the traditional square table, into a piece that connoted progress. The base and dimensions are true to the original specifications, while the table's square MDF top has an easy-to-clean wood grain veneer, and the metal tapered base features a brushed gold finish. Set Includes: One - Lippa 36" Square Dining Table