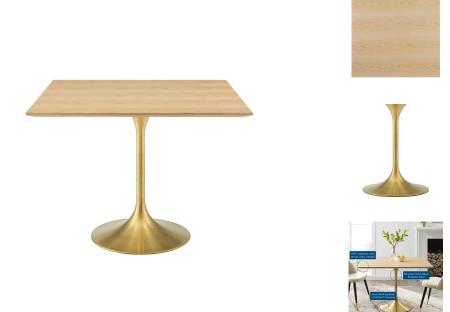

## Lippa 36" Square Wood Dining Table \$1,009.00

## Description

Reflecting a seamless organic shape and timeless form, the Lippa dining table has become a symbol of modernism for over the past 60 years. Before its release, homes were filled with clunky remnants of an industrial age long gone by. But in order to advance into the new world, homes first had to transition from the traditional square table, into a piece that connoted progress. The base and dimensions are true to the original specifications, while the table's square MDF top has an easy-to-clean wood grain veneer, and the metal tapered base features a brushed gold finish. Set Includes: One - Lippa 36" Square Dining Table

## **Additional Information**

| SKU               | SMOD184420                                                                                                                                                           |
|-------------------|----------------------------------------------------------------------------------------------------------------------------------------------------------------------|
| Color Selection   | Gold Natural                                                                                                                                                         |
| Product Materials | Powder coated steel with white high gloss finish,cement inside of the round metal sheet,black water proof EVA for bottom,2.5CM MDF painted Wood Top/ in beveled edge |
| Dimensions        | Overall Product Dimensions: 35.5"L x 35.5"W x 28.5"H Table Top Thickness: 1"H Base Width: 20"W                                                                       |