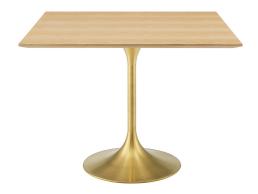

## Lippa 36" Square Wood Dining Table \$1,009.00

## Description

Reflecting a seamless organic shape and timeless form, the Lippa dining table has become a symbol of modernism for over the past 60 years. Before its release, homes were filled with clunky remnants of an industrial age long gone by. But in order to advance into the new world, homes first had to transition from the traditional square table, into a piece that connoted progress. The base and dimensions are true to the original specifications, while the table's square MDF top has an easy-to-clean wood grain veneer, and the metal tapered base features a brushed gold finish. Set Includes: One - Lippa 36" Square Dining Table

## **Additional Information**

| SKU               | SMOD184420                                                                                                                                                           |
|-------------------|----------------------------------------------------------------------------------------------------------------------------------------------------------------------|
| Color Selection   | Gold Natural                                                                                                                                                         |
| Product Materials | Powder coated steel with white high gloss finish,cement inside of the round metal sheet,black water proof EVA for bottom,2.5CM MDF painted Wood Top/ in beveled edge |
| Dimensions        | Overall Product Dimensions: 35.5"L x 35.5"W x 28.5"H Table Top Thickness: 1"H Base Width: 20"W                                                                       |