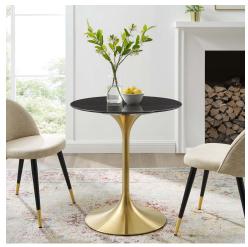

## **Lippa 28" Artificial Marble Dining Table**

\$935.00

## Description

Reflecting a seamless organic shape and timeless form, the Lippa dining table has become a symbol of modernism for over the past 60 years. Before its release, homes were filled with clunky remnants of an industrial age long gone by. But in order to advance into the new world, homes first had to transition from the traditional square table, into a piece that connoted progress. The base and dimensions are true to the original specifications, while the table's circular artificial marble top has a scratch-resistant finish, and the metal tapered base features a brushed gold finish. Set Includes: One - Lippa 28" Dining Table