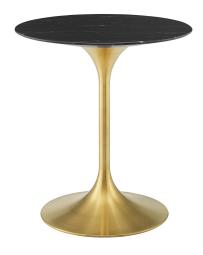

## **Lippa 28" Artificial Marble Dining Table**

\$935.00

## Description

Reflecting a seamless organic shape and timeless form, the Lippa dining table has become a symbol of modernism for over the past 60 years. Before its release, homes were filled with clunky remnants of an industrial age long gone by. But in order to advance into the new world, homes first had to transition from the traditional square table, into a piece that connoted progress. The base and dimensions are true to the original specifications, while the table's circular artificial marble top has a scratch-resistant finish, and the metal tapered base features a brushed gold finish. Set Includes: One - Lippa 28" Dining Table

## **Additional Information**

| SKU               | SMOD184422                                                                                                                                                                                                      |
|-------------------|-----------------------------------------------------------------------------------------------------------------------------------------------------------------------------------------------------------------|
| Color Selection   | Gold Black                                                                                                                                                                                                      |
| Product Materials | 1.8T artificial marble in black with beveled edge, back connected with 2.5cm MDF board,Powder coated steel with white high gloss finish,cement inside of the round metal sheet,black water proof EVA for bottom |
| Dimensions        | Overall Product Dimensions: 27.5"L x 27.5"W x 28.5"H Table Top Thickness: 1"H Base Width: 20"W                                                                                                                  |