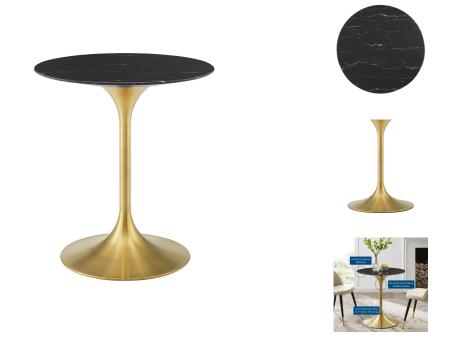

## **Lippa 28" Artificial Marble Dining Table**

\$935.00

## Description

Reflecting a seamless organic shape and timeless form, the Lippa dining table has become a symbol of modernism for over the past 60 years. Before its release, homes were filled with clunky remnants of an industrial age long gone by. But in order to advance into the new world, homes first had to transition from the traditional square table, into a piece that connoted progress. The base and dimensions are true to the original specifications, while the table's circular artificial marble top has a scratch-resistant finish, and the metal tapered base features a brushed gold finish. Set Includes: One - Lippa 28" Dining Table

## **Additional Information**

| SKU               | SMOD184422                                                                                                                                                                                                      |
|-------------------|-----------------------------------------------------------------------------------------------------------------------------------------------------------------------------------------------------------------|
| Color Selection   | Gold Black                                                                                                                                                                                                      |
| Product Materials | 1.8T artificial marble in black with beveled edge, back connected with 2.5cm MDF board,Powder coated steel with white high gloss finish,cement inside of the round metal sheet,black water proof EVA for bottom |
| Dimensions        | Overall Product Dimensions: 27.5"L x 27.5"W x 28.5"H Table Top Thickness: 1"H Base Width: 20"W                                                                                                                  |