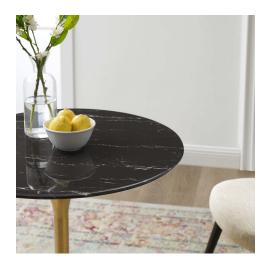

## **Lippa 28" Artificial Marble Dining Table**

\$935.00

## Description

Reflecting a seamless organic shape and timeless form, the Lippa dining table has become a symbol of modernism for over the past 60 years. Before its release, homes were filled with clunky remnants of an industrial age long gone by. But in order to advance into the new world, homes first had to transition from the traditional square table, into a piece that connoted progress. The base and dimensions are true to the original specifications, while the table's circular artificial marble top has a scratch-resistant finish, and the metal tapered base features a brushed gold finish. Set Includes: One - Lippa 28" Dining Table