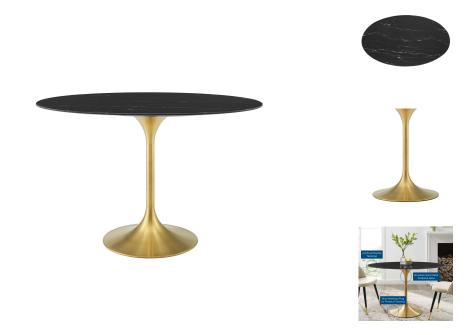

## **Lippa 48" Oval Artificial Marble** Dining Table \$1,336.00

## Description

Reflecting a seamless organic shape and timeless form, the Lippa dining table has become a symbol of modernism for over the past 60 years. Before its release, homes were filled with clunky remnants of an industrial age long gone by. But in order to advance into the new world, homes first had to transition from the traditional square table, into a piece that connoted progress. The base and dimensions are true to the original specifications, while the table's oval artificial marble top has a scratch-resistant finish, and the metal tapered base features a brushed gold finish. Set Includes: One - Lippa 48" Oval Dining Table

## **Additional Information**

| SKU               | SMOD184428                                                                                                                                                                                                      |
|-------------------|-----------------------------------------------------------------------------------------------------------------------------------------------------------------------------------------------------------------|
| Color Selection   | Gold Black                                                                                                                                                                                                      |
| Product Materials | 1.8T artificial marble in black with beveled edge, back connected with 2.5cm MDF board,Powder coated steel with white high gloss finish,cement inside of the round metal sheet,black water proof EVA for bottom |
| Dimensions        | Overall Product Dimensions: 47.5"L x 27.5"W x 28.5"H Table Top Thickness: 1"H Base Width: 20"W                                                                                                                  |