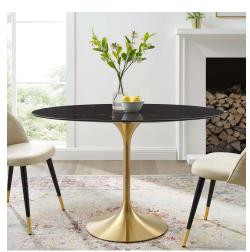

## Description

Reflecting a seamless organic shape and timeless form, the Lippa dining table has become a symbol of modernism for over the past 60 years. Before its release, homes were filled with clunky remnants of an industrial age long gone by. But in order to advance into the new world, homes first had to transition from the traditional square table, into a piece that connoted progress. The base and dimensions are true to the original specifications, while the table's oval artificial marble top has a scratch-resistant finish, and the metal tapered base features a brushed gold finish. Set Includes: One - Lippa 48" Oval Dining Table