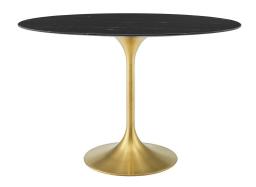

## **Lippa 48" Oval Artificial Marble** Dining Table \$1,336.00

## Description

Reflecting a seamless organic shape and timeless form, the Lippa dining table has become a symbol of modernism for over the past 60 years. Before its release, homes were filled with clunky remnants of an industrial age long gone by. But in order to advance into the new world, homes first had to transition from the traditional square table, into a piece that connoted progress. The base and dimensions are true to the original specifications, while the table's oval artificial marble top has a scratch-resistant finish, and the metal tapered base features a brushed gold finish. Set Includes: One - Lippa 48" Oval Dining Table

## **Additional Information**

| SKU               | SMOD184428                                                                                                                                                                                                      |
|-------------------|-----------------------------------------------------------------------------------------------------------------------------------------------------------------------------------------------------------------|
| Color Selection   | Gold Black                                                                                                                                                                                                      |
| Product Materials | 1.8T artificial marble in black with beveled edge, back connected with 2.5cm MDF board,Powder coated steel with white high gloss finish,cement inside of the round metal sheet,black water proof EVA for bottom |
| Dimensions        | Overall Product Dimensions: 47.5"L x 27.5"W x 28.5"H Table Top Thickness: 1"H Base Width: 20"W                                                                                                                  |