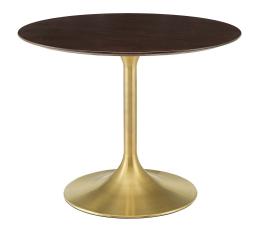

## **Lippa 40" Wood Dining Table**

\$1,253.00

## Description

Reflecting a seamless organic shape and timeless form, the Lippa dining table has become a symbol of modernism for over the past 60 years. Before its release, homes were filled with clunky remnants of an industrial age long gone by. But in order to advance into the new world, homes first had to transition from the traditional square table, into a piece that connoted progress. The base and dimensions are true to the original specifications, while the table's circular MDF top has an easy-to-clean wood grain veneer, and the metal tapered base features a brushed gold finish. Set Includes: One - Lippa 40" Dining Table

## **Additional Information**

| SKU               | SMOD184430                                                                                                                                                                    |
|-------------------|-------------------------------------------------------------------------------------------------------------------------------------------------------------------------------|
| Color Selection   | Gold Cherry Walnut                                                                                                                                                            |
| Product Materials | Powder coated steel with white high gloss<br>finish,cement inside of the round metal<br>sheet,black water proof EVA for bottom,2.5CM<br>MDF painted Wood Top/ in beveled edge |
| Dimensions        | Overall Product Dimensions: 39.5"L x 39.5"W x 28.5"H Table Top Thickness: 1"H Base Width: 20"W                                                                                |