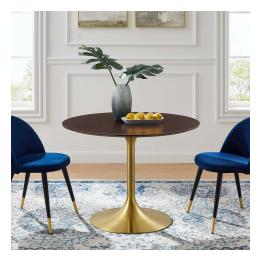

## **Lippa 40" Wood Dining Table**

\$1,253.00

## Description

Reflecting a seamless organic shape and timeless form, the Lippa dining table has become a symbol of modernism for over the past 60 years. Before its release, homes were filled with clunky remnants of an industrial age long gone by. But in order to advance into the new world, homes first had to transition from the traditional square table, into a piece that connoted progress. The base and dimensions are true to the original specifications, while the table's circular MDF top has an easy-to-clean wood grain veneer, and the metal tapered base features a brushed gold finish. Set Includes: One - Lippa 40" Dining Table