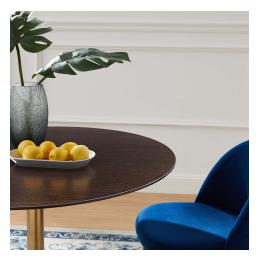

## **Lippa 40" Wood Dining Table**

\$1,253.00

## Description

Reflecting a seamless organic shape and timeless form, the Lippa dining table has become a symbol of modernism for over the past 60 years. Before its release, homes were filled with clunky remnants of an industrial age long gone by. But in order to advance into the new world, homes first had to transition from the traditional square table, into a piece that connoted progress. The base and dimensions are true to the original specifications, while the table's circular MDF top has an easy-to-clean wood grain veneer, and the metal tapered base features a brushed gold finish. Set Includes: One - Lippa 40" Dining Table