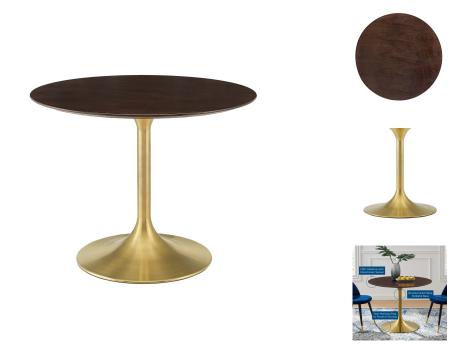

## **Lippa 40" Wood Dining Table**

\$1,253.00

## Description

Reflecting a seamless organic shape and timeless form, the Lippa dining table has become a symbol of modernism for over the past 60 years. Before its release, homes were filled with clunky remnants of an industrial age long gone by. But in order to advance into the new world, homes first had to transition from the traditional square table, into a piece that connoted progress. The base and dimensions are true to the original specifications, while the table's circular MDF top has an easy-to-clean wood grain veneer, and the metal tapered base features a brushed gold finish. Set Includes: One - Lippa 40" Dining Table

## **Additional Information**

| SKU               | SMOD184430                                                                                                                                                                    |
|-------------------|-------------------------------------------------------------------------------------------------------------------------------------------------------------------------------|
| Color Selection   | Gold Cherry Walnut                                                                                                                                                            |
| Product Materials | Powder coated steel with white high gloss<br>finish,cement inside of the round metal<br>sheet,black water proof EVA for bottom,2.5CM<br>MDF painted Wood Top/ in beveled edge |
| Dimensions        | Overall Product Dimensions: 39.5"L x 39.5"W x 28.5"H Table Top Thickness: 1"H Base Width: 20"W                                                                                |