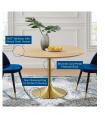

## Lippa 47" Wood Dining Table \$1,303.00

## Description

Reflecting a seamless organic shape and timeless form, the Lippa dining table has become a symbol of modernism for over the past 60 years. Before its release, homes were filled with clunky remnants of an industrial age long gone by. But in order to advance into the new world, homes first had to transition from the traditional square table, into a piece that connoted progress. The base and dimensions are true to the original specifications, while the table's circular MDF top has an easy-to-clean wood grain veneer, and the metal tapered base features a brushed gold finish. Set Includes: One - Lippa 47" Dining Table