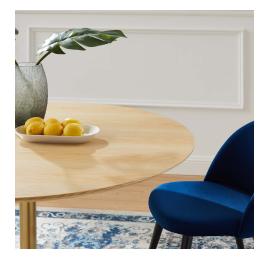

## Description

Reflecting a seamless organic shape and timeless form, the Lippa dining table has become a symbol of modernism for over the past 60 years. Before its release, homes were filled with clunky remnants of an industrial age long gone by. But in order to advance into the new world, homes first had to transition from the traditional square table, into a piece that connoted progress. The base and dimensions are true to the original specifications, while the table's circular MDF top has an easy-to-clean wood grain veneer, and the metal tapered base features a brushed gold finish. Set Includes: One - Lippa 47" Dining Table