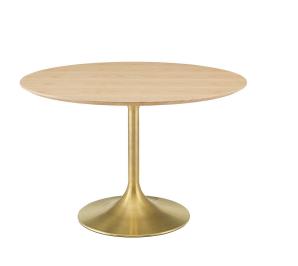

## Lippa 47" Wood Dining Table \$1,303.00

## Description

Reflecting a seamless organic shape and timeless form, the Lippa dining table has become a symbol of modernism for over the past 60 years. Before its release, homes were filled with clunky remnants of an industrial age long gone by. But in order to advance into the new world, homes first had to transition from the traditional square table, into a piece that connoted progress. The base and dimensions are true to the original specifications, while the table's circular MDF top has an easy-to-clean wood grain veneer, and the metal tapered base features a brushed gold finish. Set Includes: One - Lippa 47" Dining Table