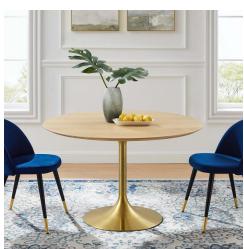

## Description

Reflecting a seamless organic shape and timeless form, the Lippa dining table has become a symbol of modernism for over the past 60 years. Before its release, homes were filled with clunky remnants of an industrial age long gone by. But in order to advance into the new world, homes first had to transition from the traditional square table, into a piece that connoted progress. The base and dimensions are true to the original specifications, while the table's circular MDF top has an easy-to-clean wood grain veneer, and the metal tapered base features a brushed gold finish. Set Includes: One - Lippa 47" Dining Table