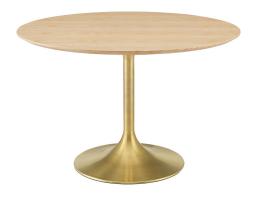

## Description

Reflecting a seamless organic shape and timeless form, the Lippa dining table has become a symbol of modernism for over the past 60 years. Before its release, homes were filled with clunky remnants of an industrial age long gone by. But in order to advance into the new world, homes first had to transition from the traditional square table, into a piece that connoted progress. The base and dimensions are true to the original specifications, while the table's circular MDF top has an easy-to-clean wood grain veneer, and the metal tapered base features a brushed gold finish. Set Includes: One - Lippa 47" Dining Table

## **Additional Information**

| SKU               | SMOD184436                                                                                                                                                           |
|-------------------|----------------------------------------------------------------------------------------------------------------------------------------------------------------------|
| Color Selection   | Gold Natural                                                                                                                                                         |
| Product Materials | Powder coated steel with white high gloss finish,cement inside of the round metal sheet,black water proof EVA for bottom,2.5CM MDF painted Wood Top/ in beveled edge |
| Dimensions        | Overall Product Dimensions: 47"L x 47"W x 28.5"H Table Top Thickness: 1"H Base Width: 20"W                                                                           |