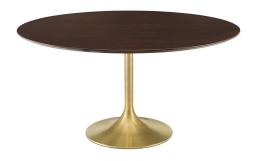

## Description

Reflecting a seamless organic shape and timeless form, the Lippa dining table has become a symbol of modernism for over the past 60 years. Before its release, homes were filled with clunky remnants of an industrial age long gone by. But in order to advance into the new world, homes first had to transition from the traditional square table, into a piece that connoted progress. The base and dimensions are true to the original specifications, while the table's circular MDF top has an easy-to-clean wood grain veneer, and the metal tapered base features a brushed gold finish. Set Includes: One - Lippa 60" Dining Table

## **Additional Information**

| SKU               | SMOD184438                                                                                                                                                           |
|-------------------|----------------------------------------------------------------------------------------------------------------------------------------------------------------------|
| Color Selection   | Gold Cherry Walnut                                                                                                                                                   |
| Product Materials | Powder coated steel with white high gloss finish,cement inside of the round metal sheet,black water proof EVA for bottom,2.5CM MDF painted Wood Top/ in beveled edge |
| Dimensions        | Overall Product Dimensions: 60"L x 60"W x 28.5"H Table Top Thickness: 1"H Base Width: 20"W                                                                           |