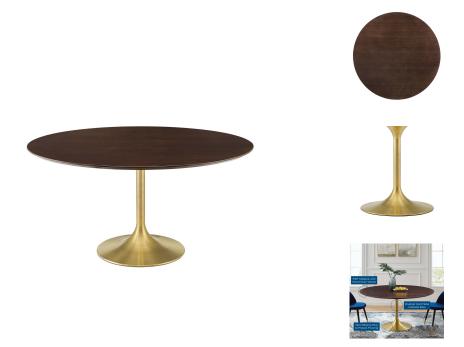

## **Lippa 60" Wood Dining Table**

\$1,723.00

## Description

Reflecting a seamless organic shape and timeless form, the Lippa dining table has become a symbol of modernism for over the past 60 years. Before its release, homes were filled with clunky remnants of an industrial age long gone by. But in order to advance into the new world, homes first had to transition from the traditional square table, into a piece that connoted progress. The base and dimensions are true to the original specifications, while the table's circular MDF top has an easy-to-clean wood grain veneer, and the metal tapered base features a brushed gold finish. Set Includes: One - Lippa 60" Dining Table

## **Additional Information**

| SKU               | SMOD184438                                                                                                                                                           |
|-------------------|----------------------------------------------------------------------------------------------------------------------------------------------------------------------|
| Color Selection   | Gold Cherry Walnut                                                                                                                                                   |
| Product Materials | Powder coated steel with white high gloss finish,cement inside of the round metal sheet,black water proof EVA for bottom,2.5CM MDF painted Wood Top/ in beveled edge |
| Dimensions        | Overall Product Dimensions: 60"L x 60"W x 28.5"H Table Top Thickness: 1"H Base Width: 20"W                                                                           |