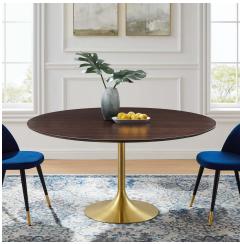

## Description

Reflecting a seamless organic shape and timeless form, the Lippa dining table has become a symbol of modernism for over the past 60 years. Before its release, homes were filled with clunky remnants of an industrial age long gone by. But in order to advance into the new world, homes first had to transition from the traditional square table, into a piece that connoted progress. The base and dimensions are true to the original specifications, while the table's circular MDF top has an easy-to-clean wood grain veneer, and the metal tapered base features a brushed gold finish. Set Includes: One - Lippa 60" Dining Table