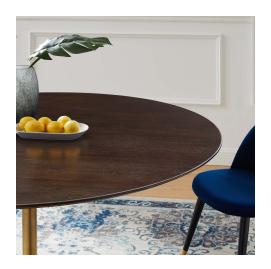

## Description

Reflecting a seamless organic shape and timeless form, the Lippa dining table has become a symbol of modernism for over the past 60 years. Before its release, homes were filled with clunky remnants of an industrial age long gone by. But in order to advance into the new world, homes first had to transition from the traditional square table, into a piece that connoted progress. The base and dimensions are true to the original specifications, while the table's circular MDF top has an easy-to-clean wood grain veneer, and the metal tapered base features a brushed gold finish. Set Includes: One - Lippa 60" Dining Table