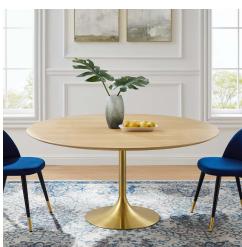

## Description

Reflecting a seamless organic shape and timeless form, the Lippa dining table has become a symbol of modernism for over the past 60 years. Before its release, homes were filled with clunky remnants of an industrial age long gone by. But in order to advance into the new world, homes first had to transition from the traditional square table, into a piece that connoted progress. The base and dimensions are true to the original specifications, while the table's circular MDF top has an easy-to-clean wood grain veneer, and the metal tapered base features a brushed gold finish. Set Includes: One - Lippa 60" Dining Table