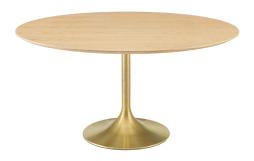

## **Lippa 60" Wood Dining Table**

\$1,723.00

## Description

Reflecting a seamless organic shape and timeless form, the Lippa dining table has become a symbol of modernism for over the past 60 years. Before its release, homes were filled with clunky remnants of an industrial age long gone by. But in order to advance into the new world, homes first had to transition from the traditional square table, into a piece that connoted progress. The base and dimensions are true to the original specifications, while the table's circular MDF top has an easy-to-clean wood grain veneer, and the metal tapered base features a brushed gold finish. Set Includes: One - Lippa 60" Dining Table

## **Additional Information**

| SKU               | SMOD184440                                                                                                                                                           |
|-------------------|----------------------------------------------------------------------------------------------------------------------------------------------------------------------|
| Color Selection   | Gold Natural                                                                                                                                                         |
| Product Materials | Powder coated steel with white high gloss finish,cement inside of the round metal sheet,black water proof EVA for bottom,2.5CM MDF painted Wood Top/ in beveled edge |
| Dimensions        | Overall Product Dimensions: 60"L x 60"W x 28.5"H Table Top Thickness: 1"H Base Width: 20"W                                                                           |