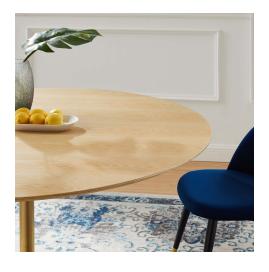

## Description

Reflecting a seamless organic shape and timeless form, the Lippa dining table has become a symbol of modernism for over the past 60 years. Before its release, homes were filled with clunky remnants of an industrial age long gone by. But in order to advance into the new world, homes first had to transition from the traditional square table, into a piece that connoted progress. The base and dimensions are true to the original specifications, while the table's circular MDF top has an easy-to-clean wood grain veneer, and the metal tapered base features a brushed gold finish. Set Includes: One - Lippa 60" Dining Table