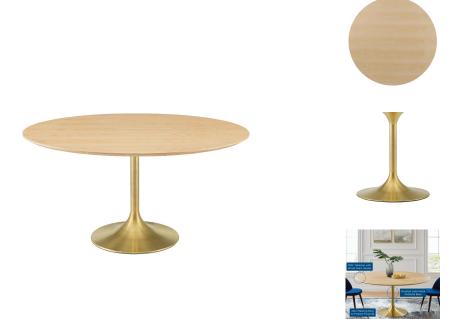

## **Lippa 60" Wood Dining Table**

\$1,723.00

## Description

Reflecting a seamless organic shape and timeless form, the Lippa dining table has become a symbol of modernism for over the past 60 years. Before its release, homes were filled with clunky remnants of an industrial age long gone by. But in order to advance into the new world, homes first had to transition from the traditional square table, into a piece that connoted progress. The base and dimensions are true to the original specifications, while the table's circular MDF top has an easy-to-clean wood grain veneer, and the metal tapered base features a brushed gold finish. Set Includes: One - Lippa 60" Dining Table

## **Additional Information**

| SKU               | SMOD184440                                                                                                                                                           |
|-------------------|----------------------------------------------------------------------------------------------------------------------------------------------------------------------|
| Color Selection   | Gold Natural                                                                                                                                                         |
| Product Materials | Powder coated steel with white high gloss finish,cement inside of the round metal sheet,black water proof EVA for bottom,2.5CM MDF painted Wood Top/ in beveled edge |
| Dimensions        | Overall Product Dimensions: 60"L x 60"W x 28.5"H Table Top Thickness: 1"H Base Width: 20"W                                                                           |