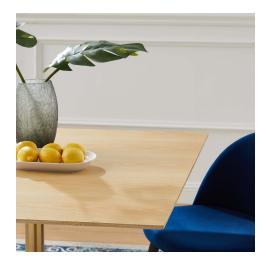

## Description

Reflecting a seamless organic shape and timeless form, the Lippa dining table has become a symbol of modernism for over the past 60 years. Before its release, homes were filled with clunky remnants of an industrial age long gone by. But in order to advance into the new world, homes first had to transition from the traditional square table, into a piece that connoted progress. The base and dimensions are true to the original specifications, while the table's square MDF top has an easy-to-clean wood grain veneer, and the metal tapered base features a brushed gold finish. Set Includes: One - Lippa 40" Square Dining Table