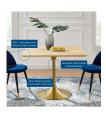

## Lippa 40" Square Wood Dining Table \$1,253.00

## Description

Reflecting a seamless organic shape and timeless form, the Lippa dining table has become a symbol of modernism for over the past 60 years. Before its release, homes were filled with clunky remnants of an industrial age long gone by. But in order to advance into the new world, homes first had to transition from the traditional square table, into a piece that connoted progress. The base and dimensions are true to the original specifications, while the table's square MDF top has an easy-to-clean wood grain veneer, and the metal tapered base features a brushed gold finish. Set Includes: One - Lippa 40" Square Dining Table