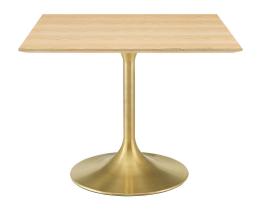

## Lippa 40" Square Wood Dining Table \$1,253.00

## Description

Reflecting a seamless organic shape and timeless form, the Lippa dining table has become a symbol of modernism for over the past 60 years. Before its release, homes were filled with clunky remnants of an industrial age long gone by. But in order to advance into the new world, homes first had to transition from the traditional square table, into a piece that connoted progress. The base and dimensions are true to the original specifications, while the table's square MDF top has an easy-to-clean wood grain veneer, and the metal tapered base features a brushed gold finish. Set Includes: One - Lippa 40" Square Dining Table

## **Additional Information**

| SKU               | SMOD184444                                                                                                                                                           |
|-------------------|----------------------------------------------------------------------------------------------------------------------------------------------------------------------|
| Color Selection   | Gold Natural                                                                                                                                                         |
| Product Materials | Powder coated steel with white high gloss finish,cement inside of the round metal sheet,black water proof EVA for bottom,2.5CM MDF painted Wood Top/ in beveled edge |
| Dimensions        | Overall Product Dimensions: 39.5"L x 39.5"W x 28.5"H Table Top Thickness: 1"H Base Width: 20"W                                                                       |