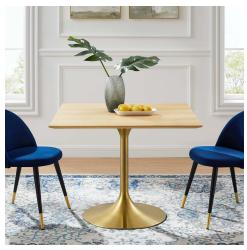

## Lippa 40" Square Wood Dining Table \$1,253.00

## Description

Reflecting a seamless organic shape and timeless form, the Lippa dining table has become a symbol of modernism for over the past 60 years. Before its release, homes were filled with clunky remnants of an industrial age long gone by. But in order to advance into the new world, homes first had to transition from the traditional square table, into a piece that connoted progress. The base and dimensions are true to the original specifications, while the table's square MDF top has an easy-to-clean wood grain veneer, and the metal tapered base features a brushed gold finish. Set Includes: One - Lippa 40" Square Dining Table

## **Additional Information**

| SKU               | SMOD184444                                                                                                                                                           |
|-------------------|----------------------------------------------------------------------------------------------------------------------------------------------------------------------|
| Color Selection   | Gold Natural                                                                                                                                                         |
| Product Materials | Powder coated steel with white high gloss finish,cement inside of the round metal sheet,black water proof EVA for bottom,2.5CM MDF painted Wood Top/ in beveled edge |
| Dimensions        | Overall Product Dimensions: 39.5"L x 39.5"W x 28.5"H Table Top Thickness: 1"H Base Width: 20"W                                                                       |