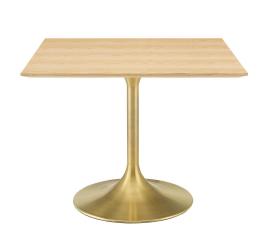

## Lippa 40" Square Wood Dining Table \$1,253.00

## Description

Reflecting a seamless organic shape and timeless form, the Lippa dining table has become a symbol of modernism for over the past 60 years. Before its release, homes were filled with clunky remnants of an industrial age long gone by. But in order to advance into the new world, homes first had to transition from the traditional square table, into a piece that connoted progress. The base and dimensions are true to the original specifications, while the table's square MDF top has an easy-to-clean wood grain veneer, and the metal tapered base features a brushed gold finish. Set Includes: One - Lippa 40" Square Dining Table