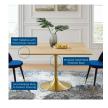

## Lippa 47" Square Wood Dining Table \$1,303.00

## Description

Reflecting a seamless organic shape and timeless form, the Lippa dining table has become a symbol of modernism for over the past 60 years. Before its release, homes were filled with clunky remnants of an industrial age long gone by. But in order to advance into the new world, homes first had to transition from the traditional square table, into a piece that connoted progress. The base and dimensions are true to the original specifications, while the table's square MDF top has an easy-to-clean wood grain veneer, and the metal tapered base features a brushed gold finish. Set Includes: One – Lippa 47" Square Dining Table