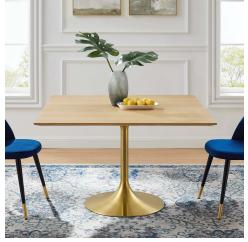

## Description

Reflecting a seamless organic shape and timeless form, the Lippa dining table has become a symbol of modernism for over the past 60 years. Before its release, homes were filled with clunky remnants of an industrial age long gone by. But in order to advance into the new world, homes first had to transition from the traditional square table, into a piece that connoted progress. The base and dimensions are true to the original specifications, while the table's square MDF top has an easy-to-clean wood grain veneer, and the metal tapered base features a brushed gold finish. Set Includes: One – Lippa 47" Square Dining Table

## Additional Information

| SKU               | SMOD184448                                                                                                                                                                    |
|-------------------|-------------------------------------------------------------------------------------------------------------------------------------------------------------------------------|
| Color Selection   | Gold Natural                                                                                                                                                                  |
| Product Materials | Powder coated steel with white high gloss<br>finish,cement inside of the round metal<br>sheet,black water proof EVA for bottom,2.5CM<br>MDF painted Wood Top/ in beveled edge |
| Dimensions        | Overall Product Dimensions: 47"L x 47"W x<br>28.5"H Table Top Thickness: 1"H Base Width:<br>20"W                                                                              |