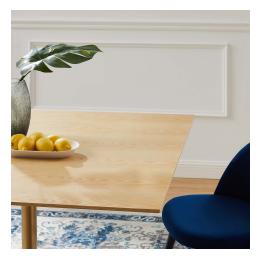

## Description

Reflecting a seamless organic shape and timeless form, the Lippa dining table has become a symbol of modernism for over the past 60 years. Before its release, homes were filled with clunky remnants of an industrial age long gone by. But in order to advance into the new world, homes first had to transition from the traditional square table, into a piece that connoted progress. The base and dimensions are true to the original specifications, while the table's square MDF top has an easy-to-clean wood grain veneer, and the metal tapered base features a brushed gold finish. Set Includes: One – Lippa 47" Square Dining Table