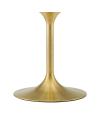

## Description

Reflecting a seamless organic shape and timeless form, the Lippa dining table has become a symbol of modernism for over the past 60 years. Before its release, homes were filled with clunky remnants of an industrial age long gone by. But in order to advance into the new world, homes first had to transition from the traditional square table, into a piece that connoted progress. The base and dimensions are true to the original specifications, while the table's square MDF top has an easy-to-clean wood grain veneer, and the metal tapered base features a brushed gold finish. Set Includes: One – Lippa 47" Square Dining Table