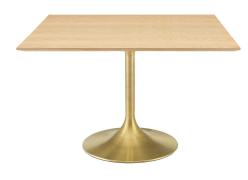

## Description

Reflecting a seamless organic shape and timeless form, the Lippa dining table has become a symbol of modernism for over the past 60 years. Before its release, homes were filled with clunky remnants of an industrial age long gone by. But in order to advance into the new world, homes first had to transition from the traditional square table, into a piece that connoted progress. The base and dimensions are true to the original specifications, while the table's square MDF top has an easy-to-clean wood grain veneer, and the metal tapered base features a brushed gold finish. Set Includes: One – Lippa 47" Square Dining Table

## Additional Information

| SKU               | SMOD184448                                                                                                                                                                    |
|-------------------|-------------------------------------------------------------------------------------------------------------------------------------------------------------------------------|
| Color Selection   | Gold Natural                                                                                                                                                                  |
| Product Materials | Powder coated steel with white high gloss<br>finish,cement inside of the round metal<br>sheet,black water proof EVA for bottom,2.5CM<br>MDF painted Wood Top/ in beveled edge |
| Dimensions        | Overall Product Dimensions: 47"L x 47"W x<br>28.5"H Table Top Thickness: 1"H Base Width:<br>20"W                                                                              |