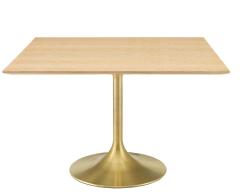

## Lippa 47" Square Wood Dining Table \$1,303.00

## Description

Reflecting a seamless organic shape and timeless form, the Lippa dining table has become a symbol of modernism for over the past 60 years. Before its release, homes were filled with clunky remnants of an industrial age long gone by. But in order to advance into the new world, homes first had to transition from the traditional square table, into a piece that connoted progress. The base and dimensions are true to the original specifications, while the table's square MDF top has an easy-to-clean wood grain veneer, and the metal tapered base features a brushed gold finish. Set Includes: One – Lippa 47" Square Dining Table