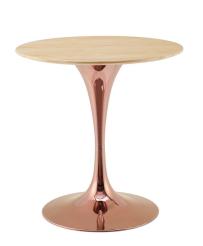

## **Lippa 28" Wood Dining Table**

\$916.00

## Description

Reflecting a seamless organic shape and timeless form, the Lippa dining table has become a symbol of modernism for over the past 60 years. Before its release, homes were filled with clunky remnants of an industrial age long gone by. But in order to advance into the new world, homes first had to transition from the traditional square table, into a piece that connoted progress. The base and dimensions are true to the original specifications, while the table's circular MDF top features easy-to-clean wood grain veneer, and the metal tapered base features a polished rose gold finish. Set Includes: One - Lippa 28" Dining Table