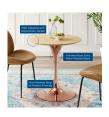

## **Lippa 28" Wood Dining Table**

\$916.00

## Description

Reflecting a seamless organic shape and timeless form, the Lippa dining table has become a symbol of modernism for over the past 60 years. Before its release, homes were filled with clunky remnants of an industrial age long gone by. But in order to advance into the new world, homes first had to transition from the traditional square table, into a piece that connoted progress. The base and dimensions are true to the original specifications, while the table's circular MDF top features easy-to-clean wood grain veneer, and the metal tapered base features a polished rose gold finish. Set Includes: One - Lippa 28" Dining Table