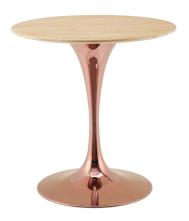

## **Lippa 28" Wood Dining Table**

\$916.00

## Description

Reflecting a seamless organic shape and timeless form, the Lippa dining table has become a symbol of modernism for over the past 60 years. Before its release, homes were filled with clunky remnants of an industrial age long gone by. But in order to advance into the new world, homes first had to transition from the traditional square table, into a piece that connoted progress. The base and dimensions are true to the original specifications, while the table's circular MDF top features easy-to-clean wood grain veneer, and the metal tapered base features a polished rose gold finish. Set Includes: One - Lippa 28" Dining Table

## **Additional Information**

| SKU               | SMOD184466                                                                                                               |
|-------------------|--------------------------------------------------------------------------------------------------------------------------|
| Color Selection   | Rose Natural                                                                                                             |
| Product Materials | Powder coated steel with white high gloss finish,cement inside of the round metal sheet,black water proof EVA for bottom |
| Dimensions        | Overall Product Dimensions: 27.5"L x 27.5"W x 28.5"H Table Top Thickness: 1"H Base Width: 20"W                           |