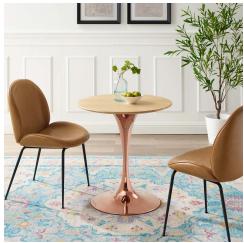

## **Lippa 28" Wood Dining Table**

\$916.00

## Description

Reflecting a seamless organic shape and timeless form, the Lippa dining table has become a symbol of modernism for over the past 60 years. Before its release, homes were filled with clunky remnants of an industrial age long gone by. But in order to advance into the new world, homes first had to transition from the traditional square table, into a piece that connoted progress. The base and dimensions are true to the original specifications, while the table's circular MDF top features easy-to-clean wood grain veneer, and the metal tapered base features a polished rose gold finish. Set Includes: One - Lippa 28" Dining Table

## **Additional Information**

| SKU               | SMOD184466                                                                                                               |
|-------------------|--------------------------------------------------------------------------------------------------------------------------|
| Color Selection   | Rose Natural                                                                                                             |
| Product Materials | Powder coated steel with white high gloss finish,cement inside of the round metal sheet,black water proof EVA for bottom |
| Dimensions        | Overall Product Dimensions: 27.5"L x 27.5"W x 28.5"H Table Top Thickness: 1"H Base Width: 20"W                           |