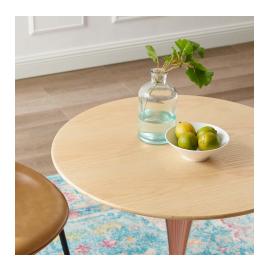

## **Lippa 28" Wood Dining Table**

\$916.00

## Description

Reflecting a seamless organic shape and timeless form, the Lippa dining table has become a symbol of modernism for over the past 60 years. Before its release, homes were filled with clunky remnants of an industrial age long gone by. But in order to advance into the new world, homes first had to transition from the traditional square table, into a piece that connoted progress. The base and dimensions are true to the original specifications, while the table's circular MDF top features easy-to-clean wood grain veneer, and the metal tapered base features a polished rose gold finish. Set Includes: One - Lippa 28" Dining Table