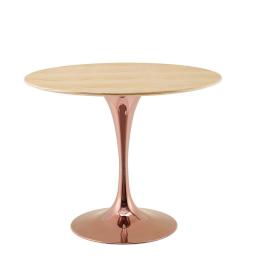

## **Lippa 36" Wood Dining Table**

\$1,041.00

## Description

Reflecting a seamless organic shape and timeless form, the Lippa dining table has become a symbol of modernism for over the past 60 years. Before its release, homes were filled with clunky remnants of an industrial age long gone by. But in order to advance into the new world, homes first had to transition from the traditional square table, into a piece that connoted progress. The base and dimensions are true to the original specifications, while the table's circular MDF top features easy-to-clean wood grain veneer, and the metal tapered base features a polished rose gold finish. Set Includes: One - Lippa 36" Dining Table