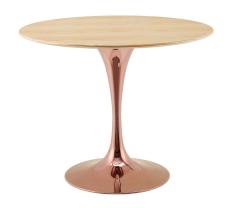

## **Lippa 36" Wood Dining Table**

\$1,041.00

## Description

Reflecting a seamless organic shape and timeless form, the Lippa dining table has become a symbol of modernism for over the past 60 years. Before its release, homes were filled with clunky remnants of an industrial age long gone by. But in order to advance into the new world, homes first had to transition from the traditional square table, into a piece that connoted progress. The base and dimensions are true to the original specifications, while the table's circular MDF top features easy-to-clean wood grain veneer, and the metal tapered base features a polished rose gold finish. Set Includes: One - Lippa 36" Dining Table

## **Additional Information**

| SKU               | SMOD184470                                                                                                               |
|-------------------|--------------------------------------------------------------------------------------------------------------------------|
| Color Selection   | Rose Natural                                                                                                             |
| Product Materials | Powder coated steel with white high gloss finish,cement inside of the round metal sheet,black water proof EVA for bottom |
| Dimensions        | Overall Product Dimensions: 47"L x 27.5"W x 28.5"H Table Top Thickness: 1"H Base Width: 20"W                             |