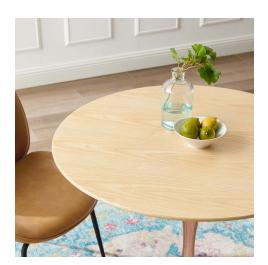

## **Lippa 36" Wood Dining Table**

\$1,041.00

## Description

Reflecting a seamless organic shape and timeless form, the Lippa dining table has become a symbol of modernism for over the past 60 years. Before its release, homes were filled with clunky remnants of an industrial age long gone by. But in order to advance into the new world, homes first had to transition from the traditional square table, into a piece that connoted progress. The base and dimensions are true to the original specifications, while the table's circular MDF top features easy-to-clean wood grain veneer, and the metal tapered base features a polished rose gold finish. Set Includes: One - Lippa 36" Dining Table