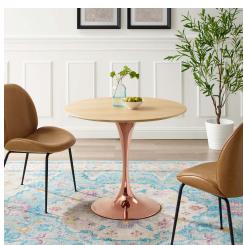

## **Lippa 36" Wood Dining Table**

\$1,041.00

## Description

Reflecting a seamless organic shape and timeless form, the Lippa dining table has become a symbol of modernism for over the past 60 years. Before its release, homes were filled with clunky remnants of an industrial age long gone by. But in order to advance into the new world, homes first had to transition from the traditional square table, into a piece that connoted progress. The base and dimensions are true to the original specifications, while the table's circular MDF top features easy-to-clean wood grain veneer, and the metal tapered base features a polished rose gold finish. Set Includes: One - Lippa 36" Dining Table