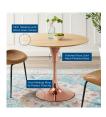

## **Lippa 36" Wood Dining Table**

\$1,041.00

## Description

Reflecting a seamless organic shape and timeless form, the Lippa dining table has become a symbol of modernism for over the past 60 years. Before its release, homes were filled with clunky remnants of an industrial age long gone by. But in order to advance into the new world, homes first had to transition from the traditional square table, into a piece that connoted progress. The base and dimensions are true to the original specifications, while the table's circular MDF top features easy-to-clean wood grain veneer, and the metal tapered base features a polished rose gold finish. Set Includes: One - Lippa 36" Dining Table