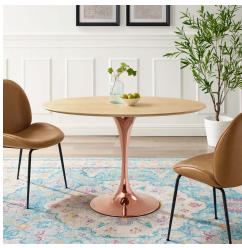

## **Lippa 47" Oval Wood Dining Table**

\$1,238.00

## Description

Reflecting a seamless organic shape and timeless form, the Lippa dining table has become a symbol of modernism for over the past 60 years. Before its release, homes were filled with clunky remnants of an industrial age long gone by. But in order to advance into the new world, homes first had to transition from the traditional square table, into a piece that connoted progress. The base and dimensions are true to the original specifications, while the table's oval MDF top features easy-to-clean wood grain veneer, and the metal tapered base features a polished rose gold finish. Set Includes: One - Lippa 47" Oval Dining Table

## **Additional Information**

| SKU               | SMOD184474                                                                                                                                                                    |
|-------------------|-------------------------------------------------------------------------------------------------------------------------------------------------------------------------------|
| Color Selection   | Rose Natural                                                                                                                                                                  |
| Product Materials | powder coated steel with white high gloss<br>finish,cement inside of the round metal<br>sheet,black water proof EVA for bottom,2.5CM<br>MDF painted Wood Top/ in beveled edge |
| Dimensions        | Overall Product Dimensions: 47"L x 27.5"W x 28.5"H Table Top Thickness: 1"H Base Width: 20"W                                                                                  |