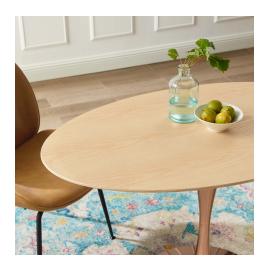

## **Lippa 47" Oval Wood Dining Table**

\$1,238.00

## Description

Reflecting a seamless organic shape and timeless form, the Lippa dining table has become a symbol of modernism for over the past 60 years. Before its release, homes were filled with clunky remnants of an industrial age long gone by. But in order to advance into the new world, homes first had to transition from the traditional square table, into a piece that connoted progress. The base and dimensions are true to the original specifications, while the table's oval MDF top features easy-to-clean wood grain veneer, and the metal tapered base features a polished rose gold finish. Set Includes: One - Lippa 47" Oval Dining Table