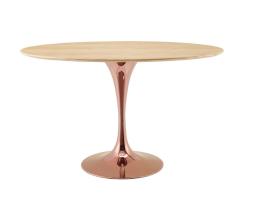

## **Lippa 47" Oval Wood Dining Table**

\$1,238.00

## Description

Reflecting a seamless organic shape and timeless form, the Lippa dining table has become a symbol of modernism for over the past 60 years. Before its release, homes were filled with clunky remnants of an industrial age long gone by. But in order to advance into the new world, homes first had to transition from the traditional square table, into a piece that connoted progress. The base and dimensions are true to the original specifications, while the table's oval MDF top features easy-to-clean wood grain veneer, and the metal tapered base features a polished rose gold finish. Set Includes: One - Lippa 47" Oval Dining Table