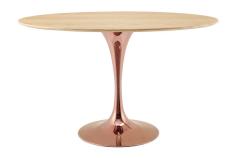

## **Lippa 47" Oval Wood Dining Table**

\$1,238.00

## Description

Reflecting a seamless organic shape and timeless form, the Lippa dining table has become a symbol of modernism for over the past 60 years. Before its release, homes were filled with clunky remnants of an industrial age long gone by. But in order to advance into the new world, homes first had to transition from the traditional square table, into a piece that connoted progress. The base and dimensions are true to the original specifications, while the table's oval MDF top features easy-to-clean wood grain veneer, and the metal tapered base features a polished rose gold finish. Set Includes: One - Lippa 47" Oval Dining Table

## **Additional Information**

| SKU               | SMOD184474                                                                                                                                                                    |
|-------------------|-------------------------------------------------------------------------------------------------------------------------------------------------------------------------------|
| Color Selection   | Rose Natural                                                                                                                                                                  |
| Product Materials | powder coated steel with white high gloss<br>finish,cement inside of the round metal<br>sheet,black water proof EVA for bottom,2.5CM<br>MDF painted Wood Top/ in beveled edge |
| Dimensions        | Overall Product Dimensions: 47"L x 27.5"W x 28.5"H Table Top Thickness: 1"H Base Width: 20"W                                                                                  |