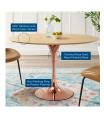

## **Lippa 47" Oval Wood Dining Table**

\$1,238.00

## Description

Reflecting a seamless organic shape and timeless form, the Lippa dining table has become a symbol of modernism for over the past 60 years. Before its release, homes were filled with clunky remnants of an industrial age long gone by. But in order to advance into the new world, homes first had to transition from the traditional square table, into a piece that connoted progress. The base and dimensions are true to the original specifications, while the table's oval MDF top features easy-to-clean wood grain veneer, and the metal tapered base features a polished rose gold finish. Set Includes: One - Lippa 47" Oval Dining Table