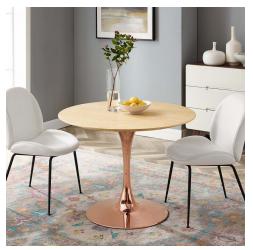

## Lippa 40" Wood Dining Table

\$1,278.00

## Description

Reflecting a seamless organic shape and timeless form, the Lippa dining table has become a symbol of modernism for over the past 60 years. Before its release, homes were filled with clunky remnants of an industrial age long gone by. But in order to advance into the new world, homes first had to transition from the traditional square table, into a piece that connoted progress. The base and dimensions are true to the original specifications, while the table's round MDF top features an easy-to-clean wood grain veneer, and the metal tapered base features a polished rose gold finish. Set Includes: One – Lippa 40" Dining Table