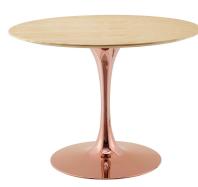

## Lippa 40" Wood Dining Table

\$1,278.00

## Description

Reflecting a seamless organic shape and timeless form, the Lippa dining table has become a symbol of modernism for over the past 60 years. Before its release, homes were filled with clunky remnants of an industrial age long gone by. But in order to advance into the new world, homes first had to transition from the traditional square table, into a piece that connoted progress. The base and dimensions are true to the original specifications, while the table's round MDF top features an easy-to-clean wood grain veneer, and the metal tapered base features a polished rose gold finish. Set Includes: One – Lippa 40" Dining Table