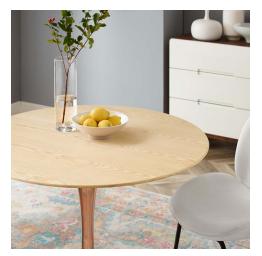

## Lippa 40" Wood Dining Table

\$1,278.00

## Description

Reflecting a seamless organic shape and timeless form, the Lippa dining table has become a symbol of modernism for over the past 60 years. Before its release, homes were filled with clunky remnants of an industrial age long gone by. But in order to advance into the new world, homes first had to transition from the traditional square table, into a piece that connoted progress. The base and dimensions are true to the original specifications, while the table's round MDF top features an easy-to-clean wood grain veneer, and the metal tapered base features a polished rose gold finish. Set Includes: One – Lippa 40" Dining Table