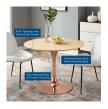

## Lippa 40" Wood Dining Table

\$1,278.00

## Description

Reflecting a seamless organic shape and timeless form, the Lippa dining table has become a symbol of modernism for over the past 60 years. Before its release, homes were filled with clunky remnants of an industrial age long gone by. But in order to advance into the new world, homes first had to transition from the traditional square table, into a piece that connoted progress. The base and dimensions are true to the original specifications, while the table's round MDF top features an easy-to-clean wood grain veneer, and the metal tapered base features a polished rose gold finish. Set Includes: One – Lippa 40" Dining Table