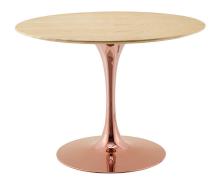

## Lippa 40" Wood Dining Table

\$1,278.00

## Description

Reflecting a seamless organic shape and timeless form, the Lippa dining table has become a symbol of modernism for over the past 60 years. Before its release, homes were filled with clunky remnants of an industrial age long gone by. But in order to advance into the new world, homes first had to transition from the traditional square table, into a piece that connoted progress. The base and dimensions are true to the original specifications, while the table's round MDF top features an easy-to-clean wood grain veneer, and the metal tapered base features a polished rose gold finish. Set Includes: One – Lippa 40" Dining Table

## Additional Information

| SKU               | SMOD184498                                                                                                                                                                    |
|-------------------|-------------------------------------------------------------------------------------------------------------------------------------------------------------------------------|
| Color Selection   | Rose Natural                                                                                                                                                                  |
| Product Materials | powder coated steel with white high gloss<br>finish,cement inside of the round metal<br>sheet,black water proof EVA for bottom,2.5CM<br>MDF painted Wood Top/ in beveled edge |
| Dimensions        | Overall Product Dimensions: 39.5"L x 39.5"W x<br>28.5"H Table Top Thickness: 1"H Base Width:<br>23.5"W                                                                        |