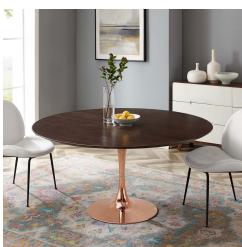

## **Lippa 60" Wood Dining Table**

\$1,748.00

## Description

Reflecting a seamless organic shape and timeless form, the Lippa dining table has become a symbol of modernism for over the past 60 years. Before its release, homes were filled with clunky remnants of an industrial age long gone by. But in order to advance into the new world, homes first had to transition from the traditional square table, into a piece that connoted progress. The base and dimensions are true to the original specifications, while the table's round MDF top features an easy-to-clean wood grain veneer, and the metal tapered base features a polished rose gold finish. Set Includes: One - Lippa 60" Dining Table