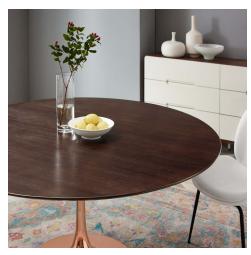

## **Lippa 60" Wood Dining Table**

\$1,748.00

## Description

Reflecting a seamless organic shape and timeless form, the Lippa dining table has become a symbol of modernism for over the past 60 years. Before its release, homes were filled with clunky remnants of an industrial age long gone by. But in order to advance into the new world, homes first had to transition from the traditional square table, into a piece that connoted progress. The base and dimensions are true to the original specifications, while the table's round MDF top features an easy-to-clean wood grain veneer, and the metal tapered base features a polished rose gold finish. Set Includes: One - Lippa 60" Dining Table