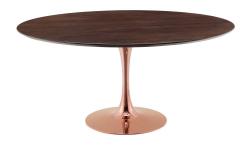

## **Lippa 60" Wood Dining Table**

\$1,748.00

## Description

Reflecting a seamless organic shape and timeless form, the Lippa dining table has become a symbol of modernism for over the past 60 years. Before its release, homes were filled with clunky remnants of an industrial age long gone by. But in order to advance into the new world, homes first had to transition from the traditional square table, into a piece that connoted progress. The base and dimensions are true to the original specifications, while the table's round MDF top features an easy-to-clean wood grain veneer, and the metal tapered base features a polished rose gold finish. Set Includes: One - Lippa 60" Dining Table