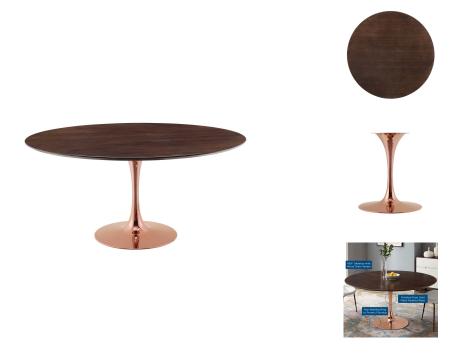

## **Lippa 60" Wood Dining Table**

\$1,748.00

## Description

Reflecting a seamless organic shape and timeless form, the Lippa dining table has become a symbol of modernism for over the past 60 years. Before its release, homes were filled with clunky remnants of an industrial age long gone by. But in order to advance into the new world, homes first had to transition from the traditional square table, into a piece that connoted progress. The base and dimensions are true to the original specifications, while the table's round MDF top features an easy-to-clean wood grain veneer, and the metal tapered base features a polished rose gold finish. Set Includes: One - Lippa 60" Dining Table

## **Additional Information**

| SKU               | SMOD184504                                                                                                                                                                    |
|-------------------|-------------------------------------------------------------------------------------------------------------------------------------------------------------------------------|
| Color Selection   | Rose Cherry Walnut                                                                                                                                                            |
| Product Materials | powder coated steel with white high gloss<br>finish,cement inside of the round metal<br>sheet,black water proof EVA for bottom,2.5CM<br>MDF painted Wood Top/ in beveled edge |
| Dimensions        | Overall Product Dimensions: 60"L x 60"W x 28.5"H Table Top Thickness: 1"H Base Width: 23.5"W                                                                                  |