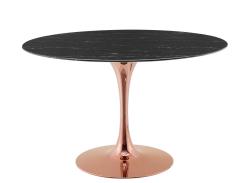

## **Lippa 47" Artificial Marble Dining Table**

\$1,516.00

## Description

Reflecting a seamless organic shape and timeless form, the Lippa dining table has become a symbol of modernism for over the past 60 years. Before its release, homes were filled with clunky remnants of an industrial age long gone by. But in order to advance into the new world, homes first had to transition from the traditional square table, into a piece that connoted progress. The base and dimensions are true to the original specifications, while the table's round artificial marble top features a scratch-resistant finish, and the metal tapered base features a polished rose gold finish. Set Includes: One - Lippa 47" Dining Table