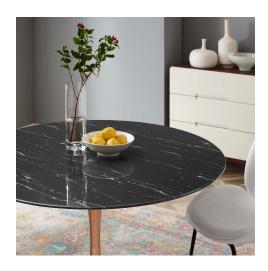

## Description

Reflecting a seamless organic shape and timeless form, the Lippa dining table has become a symbol of modernism for over the past 60 years. Before its release, homes were filled with clunky remnants of an industrial age long gone by. But in order to advance into the new world, homes first had to transition from the traditional square table, into a piece that connoted progress. The base and dimensions are true to the original specifications, while the table's round artificial marble top features a scratch-resistant finish, and the metal tapered base features a polished rose gold finish. Set Includes: One - Lippa 47" Dining Table