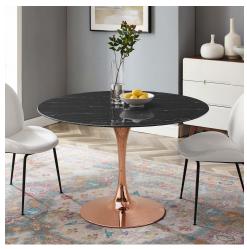

## Description

Reflecting a seamless organic shape and timeless form, the Lippa dining table has become a symbol of modernism for over the past 60 years. Before its release, homes were filled with clunky remnants of an industrial age long gone by. But in order to advance into the new world, homes first had to transition from the traditional square table, into a piece that connoted progress. The base and dimensions are true to the original specifications, while the table's round artificial marble top features a scratch-resistant finish, and the metal tapered base features a polished rose gold finish. Set Includes: One - Lippa 47" Dining Table