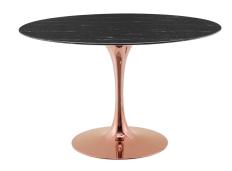

## Description

Reflecting a seamless organic shape and timeless form, the Lippa dining table has become a symbol of modernism for over the past 60 years. Before its release, homes were filled with clunky remnants of an industrial age long gone by. But in order to advance into the new world, homes first had to transition from the traditional square table, into a piece that connoted progress. The base and dimensions are true to the original specifications, while the table's round artificial marble top features a scratch-resistant finish, and the metal tapered base features a polished rose gold finish. Set Includes: One - Lippa 47" Dining Table

## **Additional Information**

| SKU               | SMOD184518                                                                                                                                                                                                                  |
|-------------------|-----------------------------------------------------------------------------------------------------------------------------------------------------------------------------------------------------------------------------|
| Color Selection   | Rose Black                                                                                                                                                                                                                  |
| Product Materials | powder coated steel with white high gloss<br>finish,cement inside of the round metal<br>sheet,black water proof EVA for bottom,1.8T<br>artificial marble in black with beveled edge,<br>back connected with 2.5cm MDF board |
| Dimensions        | Overall Product Dimensions: 47"L x 47"W x 28.5"H Table Top Thickness: 1.5"H Base Width: 23.5"W                                                                                                                              |