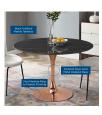

## Description

Reflecting a seamless organic shape and timeless form, the Lippa dining table has become a symbol of modernism for over the past 60 years. Before its release, homes were filled with clunky remnants of an industrial age long gone by. But in order to advance into the new world, homes first had to transition from the traditional square table, into a piece that connoted progress. The base and dimensions are true to the original specifications, while the table's round artificial marble top features a scratch-resistant finish, and the metal tapered base features a polished rose gold finish. Set Includes: One - Lippa 47" Dining Table

## **Additional Information**

| SKU               | SMOD184518                                                                                                                                                                                                                  |
|-------------------|-----------------------------------------------------------------------------------------------------------------------------------------------------------------------------------------------------------------------------|
| Color Selection   | Rose Black                                                                                                                                                                                                                  |
| Product Materials | powder coated steel with white high gloss<br>finish,cement inside of the round metal<br>sheet,black water proof EVA for bottom,1.8T<br>artificial marble in black with beveled edge,<br>back connected with 2.5cm MDF board |
| Dimensions        | Overall Product Dimensions: 47"L x 47"W x 28.5"H Table Top Thickness: 1.5"H Base Width: 23.5"W                                                                                                                              |