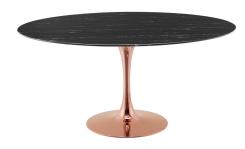

## Lippa 60" Artificial Marble Dining Table \$1,870.00

## Description

Reflecting a seamless organic shape and timeless form, the Lippa dining table has become a symbol of modernism for over the past 60 years. Before its release, homes were filled with clunky remnants of an industrial age long gone by. But in order to advance into the new world, homes first had to transition from the traditional square table, into a piece that connoted progress. The base and dimensions are true to the original specifications, while the table's round artificial marble top features a scratch-resistant finish, and the metal tapered base features a polished rose gold finish. Set Includes: One – Lippa 60" Dining Table

## Additional Information

| SKU               | SMOD184522                                                                                                                                                                                                                  |
|-------------------|-----------------------------------------------------------------------------------------------------------------------------------------------------------------------------------------------------------------------------|
| Color Selection   | Rose Black                                                                                                                                                                                                                  |
| Product Materials | powder coated steel with white high gloss<br>finish,cement inside of the round metal<br>sheet,black water proof EVA for bottom,1.8T<br>artificial marble in black with beveled edge,<br>back connected with 2.5cm MDF board |
| Dimensions        | Overall Product Dimensions: 60"L x 60"W x<br>28.5"H Table Top Thickness: 1.5"H Base Width:<br>23.5"W                                                                                                                        |