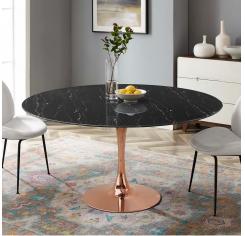

## Lippa 60" Artificial Marble Dining Table \$1,870.00

## Description

Reflecting a seamless organic shape and timeless form, the Lippa dining table has become a symbol of modernism for over the past 60 years. Before its release, homes were filled with clunky remnants of an industrial age long gone by. But in order to advance into the new world, homes first had to transition from the traditional square table, into a piece that connoted progress. The base and dimensions are true to the original specifications, while the table's round artificial marble top features a scratch-resistant finish, and the metal tapered base features a polished rose gold finish. Set Includes: One – Lippa 60" Dining Table

## Additional Information

| SKU               | SMOD184522                                                                                                                                                                                                                  |
|-------------------|-----------------------------------------------------------------------------------------------------------------------------------------------------------------------------------------------------------------------------|
| Color Selection   | Rose Black                                                                                                                                                                                                                  |
| Product Materials | powder coated steel with white high gloss<br>finish,cement inside of the round metal<br>sheet,black water proof EVA for bottom,1.8T<br>artificial marble in black with beveled edge,<br>back connected with 2.5cm MDF board |
| Dimensions        | Overall Product Dimensions: 60"L x 60"W x<br>28.5"H Table Top Thickness: 1.5"H Base Width:<br>23.5"W                                                                                                                        |