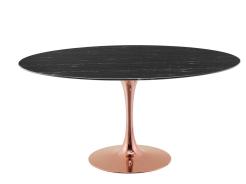

## Lippa 60" Artificial Marble Dining Table \$1,870.00

## Description

Reflecting a seamless organic shape and timeless form, the Lippa dining table has become a symbol of modernism for over the past 60 years. Before its release, homes were filled with clunky remnants of an industrial age long gone by. But in order to advance into the new world, homes first had to transition from the traditional square table, into a piece that connoted progress. The base and dimensions are true to the original specifications, while the table's round artificial marble top features a scratch-resistant finish, and the metal tapered base features a polished rose gold finish. Set Includes: One – Lippa 60" Dining Table