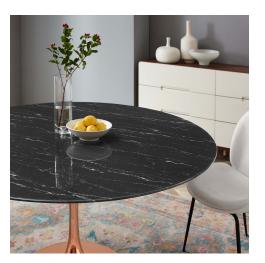

## Lippa 60" Artificial Marble Dining Table \$1,870.00

## Description

Reflecting a seamless organic shape and timeless form, the Lippa dining table has become a symbol of modernism for over the past 60 years. Before its release, homes were filled with clunky remnants of an industrial age long gone by. But in order to advance into the new world, homes first had to transition from the traditional square table, into a piece that connoted progress. The base and dimensions are true to the original specifications, while the table's round artificial marble top features a scratch-resistant finish, and the metal tapered base features a polished rose gold finish. Set Includes: One – Lippa 60" Dining Table