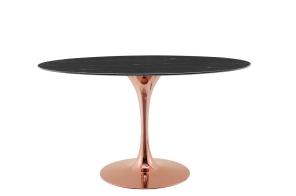

## Lippa 54" Oval Artificial Marble Dining Table \$1,516.00

## Description

Reflecting a seamless organic shape and timeless form, the Lippa dining table has become a symbol of modernism for over the past 60 years. Before its release, homes were filled with clunky remnants of an industrial age long gone by. But in order to advance into the new world, homes first had to transition from the traditional square table, into a piece that connoted progress. The base and dimensions are true to the original specifications, while the table's oval artificial marble top features a scratch-resistant finish, and the metal tapered base features a polished rose gold finish. Set Includes: One – Lippa 54" Oval Dining Table