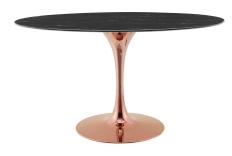

## Lippa 54" Oval Artificial Marble Dining Table \$1,516.00

## Description

Reflecting a seamless organic shape and timeless form, the Lippa dining table has become a symbol of modernism for over the past 60 years. Before its release, homes were filled with clunky remnants of an industrial age long gone by. But in order to advance into the new world, homes first had to transition from the traditional square table, into a piece that connoted progress. The base and dimensions are true to the original specifications, while the table's oval artificial marble top features a scratch-resistant finish, and the metal tapered base features a polished rose gold finish. Set Includes: One – Lippa 54" Oval Dining Table

## **Additional Information**

| SKU               | SMOD184524                                                                                                                                                                                                                  |
|-------------------|-----------------------------------------------------------------------------------------------------------------------------------------------------------------------------------------------------------------------------|
| Color Selection   | Rose Black                                                                                                                                                                                                                  |
| Product Materials | powder coated steel with white high gloss<br>finish,cement inside of the round metal<br>sheet,black water proof EVA for bottom,1.8T<br>artificial marble in black with beveled edge,<br>back connected with 2.5cm MDF board |
| Dimensions        | Overall Product Dimensions: 54"L x 31.5"W x<br>28.5"H Table Top Thickness: 1.5"H Base Width:<br>23.5"W                                                                                                                      |