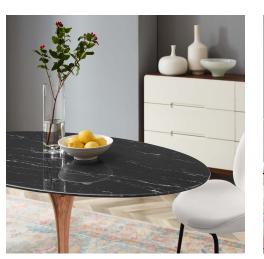

## Description

Reflecting a seamless organic shape and timeless form, the Lippa dining table has become a symbol of modernism for over the past 60 years. Before its release, homes were filled with clunky remnants of an industrial age long gone by. But in order to advance into the new world, homes first had to transition from the traditional square table, into a piece that connoted progress. The base and dimensions are true to the original specifications, while the table's oval artificial marble top features a scratch-resistant finish, and the metal tapered base features a polished rose gold finish. Set Includes: One – Lippa 54" Oval Dining Table