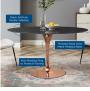

## Description

Reflecting a seamless organic shape and timeless form, the Lippa dining table has become a symbol of modernism for over the past 60 years. Before its release, homes were filled with clunky remnants of an industrial age long gone by. But in order to advance into the new world, homes first had to transition from the traditional square table, into a piece that connoted progress. The base and dimensions are true to the original specifications, while the table's oval artificial marble top features a scratch-resistant finish, and the metal tapered base features a polished rose gold finish. Set Includes: One – Lippa 54" Oval Dining Table

## **Additional Information**

| SKU               | SMOD184524                                                                                                                                                                                                                  |
|-------------------|-----------------------------------------------------------------------------------------------------------------------------------------------------------------------------------------------------------------------------|
| Color Selection   | Rose Black                                                                                                                                                                                                                  |
| Product Materials | powder coated steel with white high gloss<br>finish,cement inside of the round metal<br>sheet,black water proof EVA for bottom,1.8T<br>artificial marble in black with beveled edge,<br>back connected with 2.5cm MDF board |
| Dimensions        | Overall Product Dimensions: 54"L x 31.5"W x<br>28.5"H Table Top Thickness: 1.5"H Base Width:<br>23.5"W                                                                                                                      |