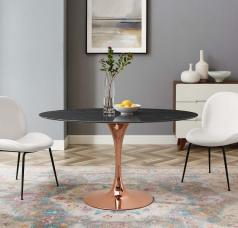

## Lippa 54" Oval Artificial Marble Dining Table \$1,516.00

## Description

Reflecting a seamless organic shape and timeless form, the Lippa dining table has become a symbol of modernism for over the past 60 years. Before its release, homes were filled with clunky remnants of an industrial age long gone by. But in order to advance into the new world, homes first had to transition from the traditional square table, into a piece that connoted progress. The base and dimensions are true to the original specifications, while the table's oval artificial marble top features a scratch-resistant finish, and the metal tapered base features a polished rose gold finish. Set Includes: One – Lippa 54" Oval Dining Table

## **Additional Information**

| SKU               | SMOD184524                                                                                                                                                                                                                  |
|-------------------|-----------------------------------------------------------------------------------------------------------------------------------------------------------------------------------------------------------------------------|
| Color Selection   | Rose Black                                                                                                                                                                                                                  |
| Product Materials | powder coated steel with white high gloss<br>finish,cement inside of the round metal<br>sheet,black water proof EVA for bottom,1.8T<br>artificial marble in black with beveled edge,<br>back connected with 2.5cm MDF board |
| Dimensions        | Overall Product Dimensions: 54"L x 31.5"W x<br>28.5"H Table Top Thickness: 1.5"H Base Width:<br>23.5"W                                                                                                                      |