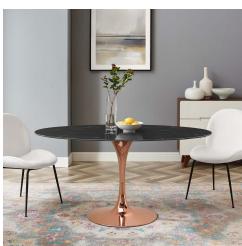

## **Lippa 60" Oval Artificial Marble** Dining Table \$1,625.00

## Description

Reflecting a seamless organic shape and timeless form, the Lippa dining table has become a symbol of modernism for over the past 60 years. Before its release, homes were filled with clunky remnants of an industrial age long gone by. But in order to advance into the new world, homes first had to transition from the traditional square table, into a piece that connoted progress. The base and dimensions are true to the original specifications, while the table's oval artificial marble top features a scratch-resistant finish, and the metal tapered base features a polished rose gold finish. Set Includes: One - Lippa 60" Oval Dining Table