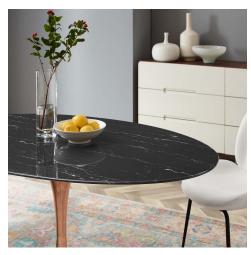

## **Lippa 60" Oval Artificial Marble** Dining Table \$1,625.00

## Description

Reflecting a seamless organic shape and timeless form, the Lippa dining table has become a symbol of modernism for over the past 60 years. Before its release, homes were filled with clunky remnants of an industrial age long gone by. But in order to advance into the new world, homes first had to transition from the traditional square table, into a piece that connoted progress. The base and dimensions are true to the original specifications, while the table's oval artificial marble top features a scratch-resistant finish, and the metal tapered base features a polished rose gold finish. Set Includes: One - Lippa 60" Oval Dining Table