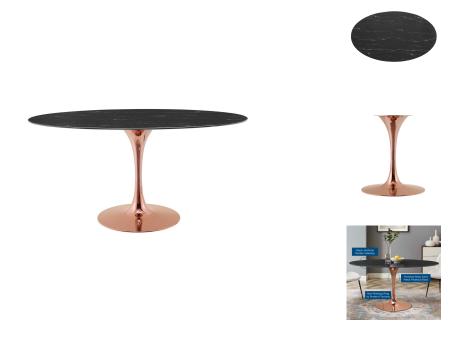

## **Lippa 60" Oval Artificial Marble** Dining Table \$1,625.00

## Description

Reflecting a seamless organic shape and timeless form, the Lippa dining table has become a symbol of modernism for over the past 60 years. Before its release, homes were filled with clunky remnants of an industrial age long gone by. But in order to advance into the new world, homes first had to transition from the traditional square table, into a piece that connoted progress. The base and dimensions are true to the original specifications, while the table's oval artificial marble top features a scratch-resistant finish, and the metal tapered base features a polished rose gold finish. Set Includes: One - Lippa 60" Oval Dining Table

## **Additional Information**

| SKU               | SMOD184526                                                                                                                                                                                                                  |
|-------------------|-----------------------------------------------------------------------------------------------------------------------------------------------------------------------------------------------------------------------------|
| Color Selection   | Rose Black                                                                                                                                                                                                                  |
| Product Materials | powder coated steel with white high gloss<br>finish,cement inside of the round metal<br>sheet,black water proof EVA for bottom,1.8T<br>artificial marble in black with beveled edge,<br>back connected with 2.5cm MDF board |
| Dimensions        | Overall Product Dimensions: 60"L x 35.5"W x 28.5"H Table Top Thickness: 1.5"H Base Width: 23.5"W                                                                                                                            |