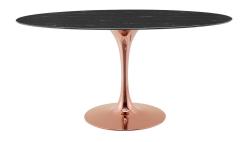

## **Lippa 60" Oval Artificial Marble** Dining Table \$1,625.00

## Description

Reflecting a seamless organic shape and timeless form, the Lippa dining table has become a symbol of modernism for over the past 60 years. Before its release, homes were filled with clunky remnants of an industrial age long gone by. But in order to advance into the new world, homes first had to transition from the traditional square table, into a piece that connoted progress. The base and dimensions are true to the original specifications, while the table's oval artificial marble top features a scratch-resistant finish, and the metal tapered base features a polished rose gold finish. Set Includes: One - Lippa 60" Oval Dining Table

## **Additional Information**

| SKU               | SMOD184526                                                                                                                                                                                                                  |
|-------------------|-----------------------------------------------------------------------------------------------------------------------------------------------------------------------------------------------------------------------------|
| Color Selection   | Rose Black                                                                                                                                                                                                                  |
| Product Materials | powder coated steel with white high gloss<br>finish,cement inside of the round metal<br>sheet,black water proof EVA for bottom,1.8T<br>artificial marble in black with beveled edge,<br>back connected with 2.5cm MDF board |
| Dimensions        | Overall Product Dimensions: 60"L x 35.5"W x 28.5"H Table Top Thickness: 1.5"H Base Width: 23.5"W                                                                                                                            |