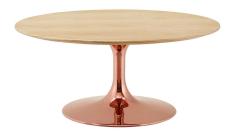

## Description

Reflecting a seamless organic shape and timeless form, the Lippa Table has become a symbol of modernism for over the past 60 years. Before its release, homes were filled with clunky remnants of an industrial age long gone by. But in order to advance into the new world, homes first had to transition from the traditional square table, into a piece that connoted progress. The base and dimensions are true to the original specifications, while the table's round MDF top features an easy-to-clean wood grain veneer and the metal tapered base features a polished rose gold finish. Set Includes: One - Lippa 36" Coffee Table