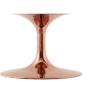

## Description

Reflecting a seamless organic shape and timeless form, the Lippa Table has become a symbol of modernism for over the past 60 years. Before its release, homes were filled with clunky remnants of an industrial age long gone by. But in order to advance into the new world, homes first had to transition from the traditional square table, into a piece that connoted progress. The base and dimensions are true to the original specifications, while the table's round MDF top features an easy-to-clean wood grain veneer and the metal tapered base features a polished rose gold finish. Set Includes: One - Lippa 36" Coffee Table

## **Additional Information**

| sku               | SMOD184530                                                                                                                                                                    |
|-------------------|-------------------------------------------------------------------------------------------------------------------------------------------------------------------------------|
| Color Selection   | Rose Natural                                                                                                                                                                  |
| Product Materials | powder coated steel with white high gloss<br>finish,cement inside of the round metal<br>sheet,black water proof EVA for bottom,2.5CM<br>MDF painted Wood Top/ in beveled edge |
| Dimensions        | Overall Product Dimensions: 35.5"L x 35.5"W x 15.5"H Table Top Thickness: 1"H Base Width: 20"W                                                                                |