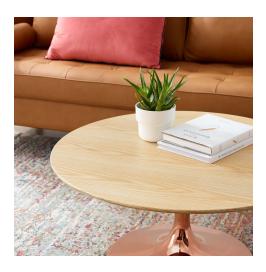

## Description

Reflecting a seamless organic shape and timeless form, the Lippa Table has become a symbol of modernism for over the past 60 years. Before its release, homes were filled with clunky remnants of an industrial age long gone by. But in order to advance into the new world, homes first had to transition from the traditional square table, into a piece that connoted progress. The base and dimensions are true to the original specifications, while the table's round MDF top features an easy-to-clean wood grain veneer and the metal tapered base features a polished rose gold finish. Set Includes: One - Lippa 36" Coffee Table