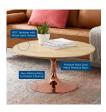

## **Lippa 36" Wood Coffee Table**

\$983.00

## Description

Reflecting a seamless organic shape and timeless form, the Lippa Table has become a symbol of modernism for over the past 60 years. Before its release, homes were filled with clunky remnants of an industrial age long gone by. But in order to advance into the new world, homes first had to transition from the traditional square table, into a piece that connoted progress. The base and dimensions are true to the original specifications, while the table's round MDF top features an easy-to-clean wood grain veneer and the metal tapered base features a polished rose gold finish. Set Includes: One - Lippa 36" Coffee Table