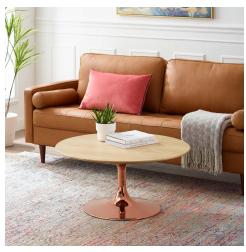

## Description

Reflecting a seamless organic shape and timeless form, the Lippa Table has become a symbol of modernism for over the past 60 years. Before its release, homes were filled with clunky remnants of an industrial age long gone by. But in order to advance into the new world, homes first had to transition from the traditional square table, into a piece that connoted progress. The base and dimensions are true to the original specifications, while the table's round MDF top features an easy-to-clean wood grain veneer and the metal tapered base features a polished rose gold finish. Set Includes: One - Lippa 36" Coffee Table