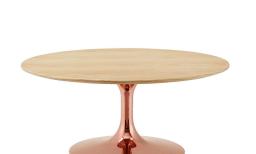

## **Lippa 36" Wood Coffee Table**

\$983.00

## Description

Reflecting a seamless organic shape and timeless form, the Lippa Table has become a symbol of modernism for over the past 60 years. Before its release, homes were filled with clunky remnants of an industrial age long gone by. But in order to advance into the new world, homes first had to transition from the traditional square table, into a piece that connoted progress. The base and dimensions are true to the original specifications, while the table's round MDF top features an easy-to-clean wood grain veneer and the metal tapered base features a polished rose gold finish. Set Includes: One - Lippa 36" Coffee Table