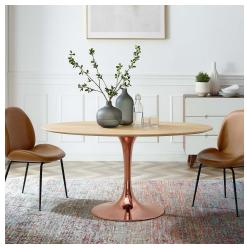

## Lippa 60" Oval Wood Dining Table

\$1,666.00

## Description

Reflecting a seamless organic shape and timeless form, the Lippa dining table has become a symbol of modernism for over the past 60 years. Before its release, homes were filled with clunky remnants of an industrial age long gone by. But in order to advance into the new world, homes first had to transition from the traditional square table, into a piece that connoted progress. The base and dimensions are true to the original specifications, while the table's oval MDF top features an easy-to-clean wood grain veneer, and the metal tapered base features a polished rose gold finish. Set Includes: One - Lippa 60" Oval Dining Table