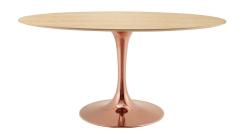

## Lippa 60" Oval Wood Dining Table

\$1,666.00

## Description

Reflecting a seamless organic shape and timeless form, the Lippa dining table has become a symbol of modernism for over the past 60 years. Before its release, homes were filled with clunky remnants of an industrial age long gone by. But in order to advance into the new world, homes first had to transition from the traditional square table, into a piece that connoted progress. The base and dimensions are true to the original specifications, while the table's oval MDF top features an easy-to-clean wood grain veneer, and the metal tapered base features a polished rose gold finish. Set Includes: One - Lippa 60" Oval Dining Table

## **Additional Information**

| SKU               | SMOD184544                                                                                                                                                                    |
|-------------------|-------------------------------------------------------------------------------------------------------------------------------------------------------------------------------|
| Color Selection   | Rose Natural                                                                                                                                                                  |
| Product Materials | powder coated steel with white high gloss<br>finish,cement inside of the round metal<br>sheet,black water proof EVA for bottom,2.5CM<br>MDF painted Wood Top/ in beveled edge |
| Dimensions        | Overall Product Dimensions: 60"L x 35.5"W x 28.5"H Table Top Thickness: 1"H Base Width: 25.5"W                                                                                |