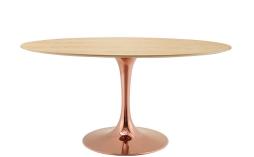

## Lippa 60" Oval Wood Dining Table

\$1,666.00

## Description

Reflecting a seamless organic shape and timeless form, the Lippa dining table has become a symbol of modernism for over the past 60 years. Before its release, homes were filled with clunky remnants of an industrial age long gone by. But in order to advance into the new world, homes first had to transition from the traditional square table, into a piece that connoted progress. The base and dimensions are true to the original specifications, while the table's oval MDF top features an easy-to-clean wood grain veneer, and the metal tapered base features a polished rose gold finish. Set Includes: One - Lippa 60" Oval Dining Table