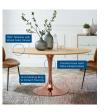

## Description

Reflecting a seamless organic shape and timeless form, the Lippa dining table has become a symbol of modernism for over the past 60 years. Before its release, homes were filled with clunky remnants of an industrial age long gone by. But in order to advance into the new world, homes first had to transition from the traditional square table, into a piece that connoted progress. The base and dimensions are true to the original specifications, while the table's oval MDF top features an easy-to-clean wood grain veneer, and the metal tapered base features a polished rose gold finish. Set Includes: One - Lippa 60" Oval Dining Table

## **Additional Information**

| SKU               | SMOD184544                                                                                                                                                                    |
|-------------------|-------------------------------------------------------------------------------------------------------------------------------------------------------------------------------|
| Color Selection   | Rose Natural                                                                                                                                                                  |
| Product Materials | powder coated steel with white high gloss<br>finish,cement inside of the round metal<br>sheet,black water proof EVA for bottom,2.5CM<br>MDF painted Wood Top/ in beveled edge |
| Dimensions        | Overall Product Dimensions: 60"L x 35.5"W x 28.5"H Table Top Thickness: 1"H Base Width: 25.5"W                                                                                |