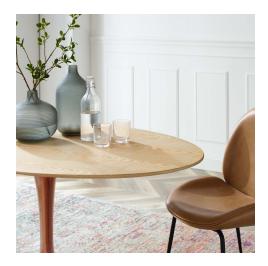

## Lippa 60" Oval Wood Dining Table

\$1,666.00

## Description

Reflecting a seamless organic shape and timeless form, the Lippa dining table has become a symbol of modernism for over the past 60 years. Before its release, homes were filled with clunky remnants of an industrial age long gone by. But in order to advance into the new world, homes first had to transition from the traditional square table, into a piece that connoted progress. The base and dimensions are true to the original specifications, while the table's oval MDF top features an easy-to-clean wood grain veneer, and the metal tapered base features a polished rose gold finish. Set Includes: One - Lippa 60" Oval Dining Table