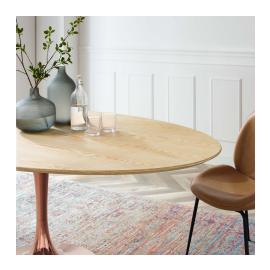

## Description

Reflecting a seamless organic shape and timeless form, the Lippa dining table has become a symbol of modernism for over the past 60 years. Before its release, homes were filled with clunky remnants of an industrial age long gone by. But in order to advance into the new world, homes first had to transition from the traditional square table, into a piece that connoted progress. The base and dimensions are true to the original specifications, while the table's oval MDF top features an easy-to-clean wood grain veneer, and the metal tapered base features a polished rose gold finish. Set Includes: One - Lippa 78" Oval Dining Table