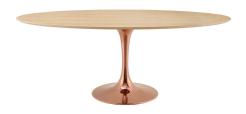

## **Lippa 78" Oval Wood Dining Table**

\$2,181.00

## Description

Reflecting a seamless organic shape and timeless form, the Lippa dining table has become a symbol of modernism for over the past 60 years. Before its release, homes were filled with clunky remnants of an industrial age long gone by. But in order to advance into the new world, homes first had to transition from the traditional square table, into a piece that connoted progress. The base and dimensions are true to the original specifications, while the table's oval MDF top features an easy-to-clean wood grain veneer, and the metal tapered base features a polished rose gold finish. Set Includes: One - Lippa 78" Oval Dining Table