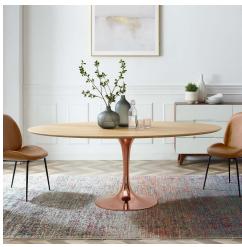

## **Lippa 78" Oval Wood Dining Table**

\$2,181.00

## Description

Reflecting a seamless organic shape and timeless form, the Lippa dining table has become a symbol of modernism for over the past 60 years. Before its release, homes were filled with clunky remnants of an industrial age long gone by. But in order to advance into the new world, homes first had to transition from the traditional square table, into a piece that connoted progress. The base and dimensions are true to the original specifications, while the table's oval MDF top features an easy-to-clean wood grain veneer, and the metal tapered base features a polished rose gold finish. Set Includes: One - Lippa 78" Oval Dining Table