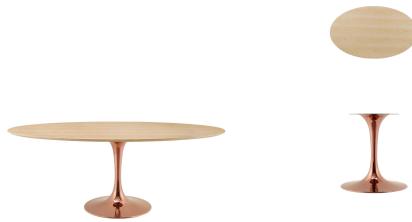

## **Lippa 78" Oval Wood Dining Table**

\$2,181.00

## Description

Reflecting a seamless organic shape and timeless form, the Lippa dining table has become a symbol of modernism for over the past 60 years. Before its release, homes were filled with clunky remnants of an industrial age long gone by. But in order to advance into the new world, homes first had to transition from the traditional square table, into a piece that connoted progress. The base and dimensions are true to the original specifications, while the table's oval MDF top features an easy-to-clean wood grain veneer, and the metal tapered base features a polished rose gold finish. Set Includes: One - Lippa 78" Oval Dining Table