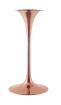

## Description

Reflecting a seamless organic shape and timeless form, the Lippa bar table has become a symbol of modernism for over the past 60 years. Before its release, homes were filled with clunky remnants of an industrial age long gone by. But in order to advance into the new world, homes first had to transition from the traditional square table, into a piece that connoted progress. The base and dimensions are true to the original specifications, while the table's square MDF top is covered in an easy-to-clean wood grain veneer and the metal tapered base features a polished rose gold finish. Set Includes: One - Lippa 28" Square Bar Table