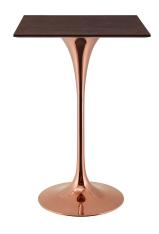

## Lippa 28" Square Wood Bar Table

\$1,045.00

## Description

Reflecting a seamless organic shape and timeless form, the Lippa bar table has become a symbol of modernism for over the past 60 years. Before its release, homes were filled with clunky remnants of an industrial age long gone by. But in order to advance into the new world, homes first had to transition from the traditional square table, into a piece that connoted progress. The base and dimensions are true to the original specifications, while the table's square MDF top is covered in an easy-to-clean wood grain veneer and the metal tapered base features a polished rose gold finish. Set Includes: One - Lippa 28" Square Bar Table

## **Additional Information**

| SKU               | SMOD184556                                                                                                                                                                    |
|-------------------|-------------------------------------------------------------------------------------------------------------------------------------------------------------------------------|
| Color Selection   | Rose Cherry Walnut                                                                                                                                                            |
| Product Materials | powder coated steel with white high gloss<br>finish,cement inside of the round metal<br>sheet,black water proof EVA for bottom,2.5CM<br>MDF painted Wood Top/ in beveled edge |
| Dimensions        | Overall Product Dimensions: 28"L x 28"W x 40.5"H Table Top Thickness: 1"H Base Width: 20"W                                                                                    |