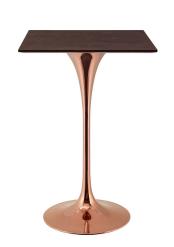

## Lippa 28" Square Wood Bar Table

\$1,045.00

## Description

Reflecting a seamless organic shape and timeless form, the Lippa bar table has become a symbol of modernism for over the past 60 years. Before its release, homes were filled with clunky remnants of an industrial age long gone by. But in order to advance into the new world, homes first had to transition from the traditional square table, into a piece that connoted progress. The base and dimensions are true to the original specifications, while the table's square MDF top is covered in an easy-to-clean wood grain veneer and the metal tapered base features a polished rose gold finish. Set Includes: One - Lippa 28" Square Bar Table