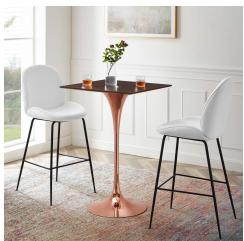

## Lippa 28" Square Wood Bar Table

\$1,045.00

## Description

Reflecting a seamless organic shape and timeless form, the Lippa bar table has become a symbol of modernism for over the past 60 years. Before its release, homes were filled with clunky remnants of an industrial age long gone by. But in order to advance into the new world, homes first had to transition from the traditional square table, into a piece that connoted progress. The base and dimensions are true to the original specifications, while the table's square MDF top is covered in an easy-to-clean wood grain veneer and the metal tapered base features a polished rose gold finish. Set Includes: One - Lippa 28" Square Bar Table

## **Additional Information**

| SKU               | SMOD184556                                                                                                                                                                    |
|-------------------|-------------------------------------------------------------------------------------------------------------------------------------------------------------------------------|
| Color Selection   | Rose Cherry Walnut                                                                                                                                                            |
| Product Materials | powder coated steel with white high gloss<br>finish,cement inside of the round metal<br>sheet,black water proof EVA for bottom,2.5CM<br>MDF painted Wood Top/ in beveled edge |
| Dimensions        | Overall Product Dimensions: 28"L x 28"W x 40.5"H Table Top Thickness: 1"H Base Width: 20"W                                                                                    |