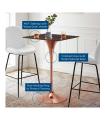

## Lippa 28" Square Wood Bar Table

\$1,045.00

## Description

Reflecting a seamless organic shape and timeless form, the Lippa bar table has become a symbol of modernism for over the past 60 years. Before its release, homes were filled with clunky remnants of an industrial age long gone by. But in order to advance into the new world, homes first had to transition from the traditional square table, into a piece that connoted progress. The base and dimensions are true to the original specifications, while the table's square MDF top is covered in an easy-to-clean wood grain veneer and the metal tapered base features a polished rose gold finish. Set Includes: One - Lippa 28" Square Bar Table