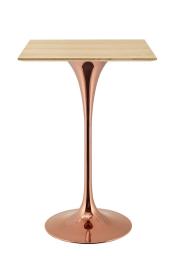

## Lippa 28" Square Wood Bar Table

\$1,045.00

## Description

Reflecting a seamless organic shape and timeless form, the Lippa bar table has become a symbol of modernism for over the past 60 years. Before its release, homes were filled with clunky remnants of an industrial age long gone by. But in order to advance into the new world, homes first had to transition from the traditional square table, into a piece that connoted progress. The base and dimensions are true to the original specifications, while the table's square MDF top is covered in an easy-to-clean wood grain veneer and the metal tapered base features a polished rose gold finish. Set Includes: One - Lippa 28" Square Bar Table

## **Additional Information**

| SKU               | SMOD184558                                                                                                                                                                    |
|-------------------|-------------------------------------------------------------------------------------------------------------------------------------------------------------------------------|
| Color Selection   | Rose Natural                                                                                                                                                                  |
| Product Materials | powder coated steel with white high gloss<br>finish,cement inside of the round metal<br>sheet,black water proof EVA for bottom,2.5CM<br>MDF painted Wood Top/ in beveled edge |
| Dimensions        | Overall Product Dimensions: 28"L x 28"W x 40.5"H Table Top Thickness: 1"H Base Width: 20"W                                                                                    |