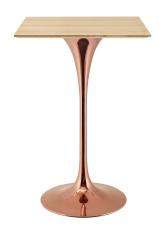

## Lippa 28" Square Wood Bar Table

\$1,045.00

## Description

Reflecting a seamless organic shape and timeless form, the Lippa bar table has become a symbol of modernism for over the past 60 years. Before its release, homes were filled with clunky remnants of an industrial age long gone by. But in order to advance into the new world, homes first had to transition from the traditional square table, into a piece that connoted progress. The base and dimensions are true to the original specifications, while the table's square MDF top is covered in an easy-to-clean wood grain veneer and the metal tapered base features a polished rose gold finish. Set Includes: One - Lippa 28" Square Bar Table

## **Additional Information**

| SKU               | SMOD184558                                                                                                                                                                    |
|-------------------|-------------------------------------------------------------------------------------------------------------------------------------------------------------------------------|
| Color Selection   | Rose Natural                                                                                                                                                                  |
| Product Materials | powder coated steel with white high gloss<br>finish,cement inside of the round metal<br>sheet,black water proof EVA for bottom,2.5CM<br>MDF painted Wood Top/ in beveled edge |
| Dimensions        | Overall Product Dimensions: 28"L x 28"W x 40.5"H Table Top Thickness: 1"H Base Width: 20"W                                                                                    |