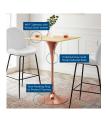

## Description

Reflecting a seamless organic shape and timeless form, the Lippa bar table has become a symbol of modernism for over the past 60 years. Before its release, homes were filled with clunky remnants of an industrial age long gone by. But in order to advance into the new world, homes first had to transition from the traditional square table, into a piece that connoted progress. The base and dimensions are true to the original specifications, while the table's square MDF top is covered in an easy-to-clean wood grain veneer and the metal tapered base features a polished rose gold finish. Set Includes: One - Lippa 28" Square Bar Table

## **Additional Information**

| SKU               | SMOD184558                                                                                                                                                                    |
|-------------------|-------------------------------------------------------------------------------------------------------------------------------------------------------------------------------|
| Color Selection   | Rose Natural                                                                                                                                                                  |
| Product Materials | powder coated steel with white high gloss<br>finish,cement inside of the round metal<br>sheet,black water proof EVA for bottom,2.5CM<br>MDF painted Wood Top/ in beveled edge |
| Dimensions        | Overall Product Dimensions: 28"L x 28"W x 40.5"H Table Top Thickness: 1"H Base Width: 20"W                                                                                    |