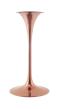

## Description

Reflecting a seamless organic shape and timeless form, the Lippa bar table has become a symbol of modernism for over the past 60 years. Before its release, homes were filled with clunky remnants of an industrial age long gone by. But in order to advance into the new world, homes first had to transition from the traditional square table, into a piece that connoted progress. The base and dimensions are true to the original specifications, while the table's square MDF top is covered in an easy-to-clean wood grain veneer and the metal tapered base features a polished rose gold finish. Set Includes: One - Lippa 28" Square Bar Table

## **Additional Information**

| SKU               | SMOD184558                                                                                                                                                                    |
|-------------------|-------------------------------------------------------------------------------------------------------------------------------------------------------------------------------|
| Color Selection   | Rose Natural                                                                                                                                                                  |
| Product Materials | powder coated steel with white high gloss<br>finish,cement inside of the round metal<br>sheet,black water proof EVA for bottom,2.5CM<br>MDF painted Wood Top/ in beveled edge |
| Dimensions        | Overall Product Dimensions: 28"L x 28"W x 40.5"H Table Top Thickness: 1"H Base Width: 20"W                                                                                    |