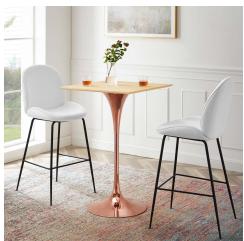

## Lippa 28" Square Wood Bar Table

\$1,045.00

## Description

Reflecting a seamless organic shape and timeless form, the Lippa bar table has become a symbol of modernism for over the past 60 years. Before its release, homes were filled with clunky remnants of an industrial age long gone by. But in order to advance into the new world, homes first had to transition from the traditional square table, into a piece that connoted progress. The base and dimensions are true to the original specifications, while the table's square MDF top is covered in an easy-to-clean wood grain veneer and the metal tapered base features a polished rose gold finish. Set Includes: One - Lippa 28" Square Bar Table

## **Additional Information**

| SKU               | SMOD184558                                                                                                                                                                    |
|-------------------|-------------------------------------------------------------------------------------------------------------------------------------------------------------------------------|
| Color Selection   | Rose Natural                                                                                                                                                                  |
| Product Materials | powder coated steel with white high gloss<br>finish,cement inside of the round metal<br>sheet,black water proof EVA for bottom,2.5CM<br>MDF painted Wood Top/ in beveled edge |
| Dimensions        | Overall Product Dimensions: 28"L x 28"W x 40.5"H Table Top Thickness: 1"H Base Width: 20"W                                                                                    |