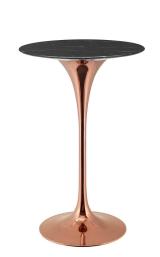

## Lippa 28" Artificial Marble Bar Table \$1,100.00

## Description

Reflecting a seamless organic shape and timeless form, the Lippa bar table has become a symbol of modernism for over the past 60 years. Before its release, homes were filled with clunky remnants of an industrial age long gone by. But in order to advance into the new world, homes first had to transition from the traditional square table, into a piece that connoted progress. The base and dimensions are true to the original specifications, while the table's round artificial marble top features a scratch-resistant finish and the metal tapered base features a polished rose gold finish. Set Includes: One - Lippa 28" Bar Table