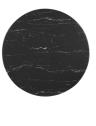

## Description

Reflecting a seamless organic shape and timeless form, the Lippa bar table has become a symbol of modernism for over the past 60 years. Before its release, homes were filled with clunky remnants of an industrial age long gone by. But in order to advance into the new world, homes first had to transition from the traditional square table, into a piece that connoted progress. The base and dimensions are true to the original specifications, while the table's round artificial marble top features a scratch-resistant finish and the metal tapered base features a polished rose gold finish. Set Includes: One - Lippa 28" Bar Table

## **Additional Information**

| SKU               | SMOD184560                                                                                                                                                                                                                  |
|-------------------|-----------------------------------------------------------------------------------------------------------------------------------------------------------------------------------------------------------------------------|
| Color Selection   | Rose Black                                                                                                                                                                                                                  |
| Product Materials | powder coated steel with white high gloss<br>finish,cement inside of the round metal<br>sheet,black water proof EVA for bottom,1.8T<br>artificial marble in black with beveled edge,<br>back connected with 2.5cm MDF board |
| Dimensions        | Overall Product Dimensions: 28"L x 28"W x 40.5"H Table Top Thickness: 1.5"H Base Width: 20"W                                                                                                                                |