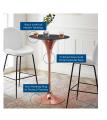

## Description

Reflecting a seamless organic shape and timeless form, the Lippa bar table has become a symbol of modernism for over the past 60 years. Before its release, homes were filled with clunky remnants of an industrial age long gone by. But in order to advance into the new world, homes first had to transition from the traditional square table, into a piece that connoted progress. The base and dimensions are true to the original specifications, while the table's round artificial marble top features a scratch-resistant finish and the metal tapered base features a polished rose gold finish. Set Includes: One - Lippa 28" Bar Table

## **Additional Information**

| SKU               | SMOD184560                                                                                                                                                                                                                  |
|-------------------|-----------------------------------------------------------------------------------------------------------------------------------------------------------------------------------------------------------------------------|
| Color Selection   | Rose Black                                                                                                                                                                                                                  |
| Product Materials | powder coated steel with white high gloss<br>finish,cement inside of the round metal<br>sheet,black water proof EVA for bottom,1.8T<br>artificial marble in black with beveled edge,<br>back connected with 2.5cm MDF board |
| Dimensions        | Overall Product Dimensions: 28"L x 28"W x 40.5"H Table Top Thickness: 1.5"H Base Width: 20"W                                                                                                                                |