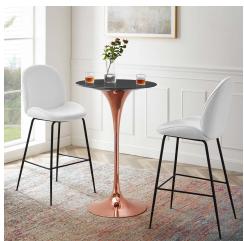

## Lippa 28" Artificial Marble Bar Table \$1,100.00

## Description

Reflecting a seamless organic shape and timeless form, the Lippa bar table has become a symbol of modernism for over the past 60 years. Before its release, homes were filled with clunky remnants of an industrial age long gone by. But in order to advance into the new world, homes first had to transition from the traditional square table, into a piece that connoted progress. The base and dimensions are true to the original specifications, while the table's round artificial marble top features a scratch-resistant finish and the metal tapered base features a polished rose gold finish. Set Includes: One - Lippa 28" Bar Table