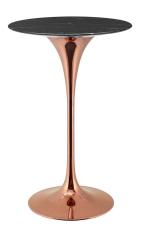

## Lippa 28" Artificial Marble Bar Table \$1,100.00

## Description

Reflecting a seamless organic shape and timeless form, the Lippa bar table has become a symbol of modernism for over the past 60 years. Before its release, homes were filled with clunky remnants of an industrial age long gone by. But in order to advance into the new world, homes first had to transition from the traditional square table, into a piece that connoted progress. The base and dimensions are true to the original specifications, while the table's round artificial marble top features a scratch-resistant finish and the metal tapered base features a polished rose gold finish. Set Includes: One - Lippa 28" Bar Table

## **Additional Information**

| SKU               | SMOD184560                                                                                                                                                                                                                  |
|-------------------|-----------------------------------------------------------------------------------------------------------------------------------------------------------------------------------------------------------------------------|
| Color Selection   | Rose Black                                                                                                                                                                                                                  |
| Product Materials | powder coated steel with white high gloss<br>finish,cement inside of the round metal<br>sheet,black water proof EVA for bottom,1.8T<br>artificial marble in black with beveled edge,<br>back connected with 2.5cm MDF board |
| Dimensions        | Overall Product Dimensions: 28"L x 28"W x 40.5"H Table Top Thickness: 1.5"H Base Width: 20"W                                                                                                                                |