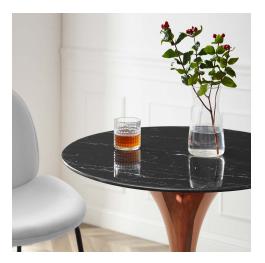

## Description

Reflecting a seamless organic shape and timeless form, the Lippa bar table has become a symbol of modernism for over the past 60 years. Before its release, homes were filled with clunky remnants of an industrial age long gone by. But in order to advance into the new world, homes first had to transition from the traditional square table, into a piece that connoted progress. The base and dimensions are true to the original specifications, while the table's round artificial marble top features a scratch-resistant finish and the metal tapered base features a polished rose gold finish. Set Includes: One - Lippa 28" Bar Table