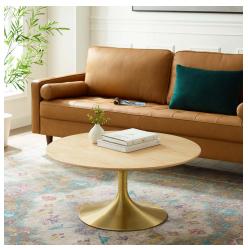

## Lippa 36" Wood Coffee Table

\$964.00

## Description

Reflecting a seamless organic shape and timeless form, the Lippa Table has become a symbol of modernism for over the past 60 years. Before its release, homes were filled with clunky remnants of an industrial age long gone by. But in order to advance into the new world, homes first had to transition from the traditional square table, into a piece that connoted progress. The base and dimensions are true to the original specifications, while the table's round MDF top features an easy-to-clean wood grain veneer and the metal tapered base features a brushed gold finish. Set Includes: One – Lippa 36" Coffee Table