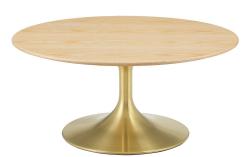

## Lippa 36" Wood Coffee Table

\$964.00

## Description

Reflecting a seamless organic shape and timeless form, the Lippa Table has become a symbol of modernism for over the past 60 years. Before its release, homes were filled with clunky remnants of an industrial age long gone by. But in order to advance into the new world, homes first had to transition from the traditional square table, into a piece that connoted progress. The base and dimensions are true to the original specifications, while the table's round MDF top features an easy-to-clean wood grain veneer and the metal tapered base features a brushed gold finish. Set Includes: One – Lippa 36" Coffee Table

## Additional Information

| SKU               | SMOD184562                                                                                                                                                                    |
|-------------------|-------------------------------------------------------------------------------------------------------------------------------------------------------------------------------|
| Color Selection   | Gold Natural                                                                                                                                                                  |
| Product Materials | Powder coated steel with white high gloss<br>finish,cement inside of the round metal<br>sheet,black water proof EVA for bottom,2.5CM<br>MDF painted Wood Top/ in beveled edge |
| Dimensions        | Overall Product Dimensions: 35.5"L x 35.5"W x<br>15.5"H Table Top Thickness: 1"H Base Width:<br>20"W                                                                          |