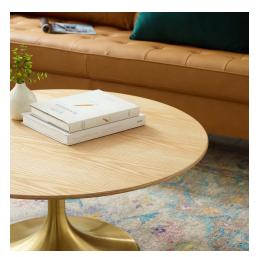

## Lippa 36" Wood Coffee Table

\$964.00

## Description

Reflecting a seamless organic shape and timeless form, the Lippa Table has become a symbol of modernism for over the past 60 years. Before its release, homes were filled with clunky remnants of an industrial age long gone by. But in order to advance into the new world, homes first had to transition from the traditional square table, into a piece that connoted progress. The base and dimensions are true to the original specifications, while the table's round MDF top features an easy-to-clean wood grain veneer and the metal tapered base features a brushed gold finish. Set Includes: One – Lippa 36" Coffee Table