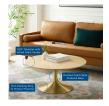

## Lippa 36" Wood Coffee Table

\$964.00

## Description

Reflecting a seamless organic shape and timeless form, the Lippa Table has become a symbol of modernism for over the past 60 years. Before its release, homes were filled with clunky remnants of an industrial age long gone by. But in order to advance into the new world, homes first had to transition from the traditional square table, into a piece that connoted progress. The base and dimensions are true to the original specifications, while the table's round MDF top features an easy-to-clean wood grain veneer and the metal tapered base features a brushed gold finish. Set Includes: One – Lippa 36" Coffee Table