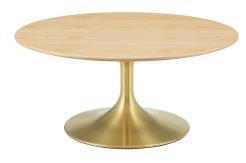

## Lippa 36" Wood Coffee Table

\$964.00

## Description

Reflecting a seamless organic shape and timeless form, the Lippa Table has become a symbol of modernism for over the past 60 years. Before its release, homes were filled with clunky remnants of an industrial age long gone by. But in order to advance into the new world, homes first had to transition from the traditional square table, into a piece that connoted progress. The base and dimensions are true to the original specifications, while the table's round MDF top features an easy-to-clean wood grain veneer and the metal tapered base features a brushed gold finish. Set Includes: One – Lippa 36" Coffee Table