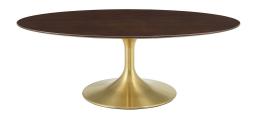

## Lippa 48" Oval Wood Coffee Table

\$1,162.00

## Description

Reflecting a seamless organic shape and timeless form, the Lippa Table has become a symbol of modernism for over the past 60 years. Before its release, homes were filled with clunky remnants of an industrial age long gone by. But in order to advance into the new world, homes first had to transition from the traditional square table, into a piece that connoted progress. The base and dimensions are true to the original specifications, while the table's oval MDF top features an easy-to-clean wood grain veneer and the metal tapered base features a brushed gold finish. Set Includes: One - Lippa 48" Oval Coffee Table

## **Additional Information**

| SKU               | SMOD184564                                                                                                                                                                    |
|-------------------|-------------------------------------------------------------------------------------------------------------------------------------------------------------------------------|
| Color Selection   | Gold Cherry Walnut                                                                                                                                                            |
| Product Materials | Powder coated steel with white high gloss<br>finish,cement inside of the round metal<br>sheet,black water proof EVA for bottom,2.5CM<br>MDF painted Wood Top/ in beveled edge |
| Dimensions        | Overall Product Dimensions: 47.5"L x 27.5"W x 15.5"H Table Top Thickness: 1"H Base Width: 20"W                                                                                |