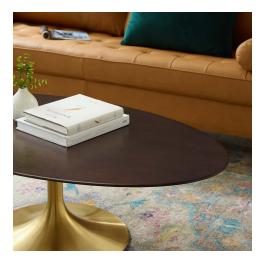

## Description

Reflecting a seamless organic shape and timeless form, the Lippa Table has become a symbol of modernism for over the past 60 years. Before its release, homes were filled with clunky remnants of an industrial age long gone by. But in order to advance into the new world, homes first had to transition from the traditional square table, into a piece that connoted progress. The base and dimensions are true to the original specifications, while the table's oval MDF top features an easy-to-clean wood grain veneer and the metal tapered base features a brushed gold finish. Set Includes: One - Lippa 48" Oval Coffee Table