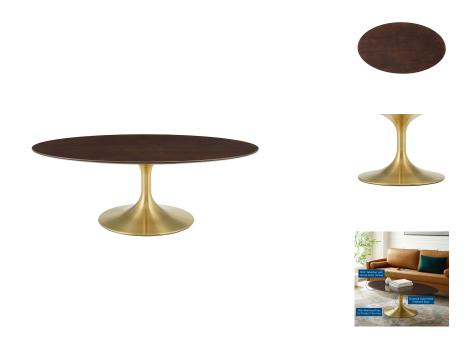

## Lippa 48" Oval Wood Coffee Table

\$1,162.00

## Description

Reflecting a seamless organic shape and timeless form, the Lippa Table has become a symbol of modernism for over the past 60 years. Before its release, homes were filled with clunky remnants of an industrial age long gone by. But in order to advance into the new world, homes first had to transition from the traditional square table, into a piece that connoted progress. The base and dimensions are true to the original specifications, while the table's oval MDF top features an easy-to-clean wood grain veneer and the metal tapered base features a brushed gold finish. Set Includes: One - Lippa 48" Oval Coffee Table

## **Additional Information**

| SKU               | SMOD184564                                                                                                                                                                    |
|-------------------|-------------------------------------------------------------------------------------------------------------------------------------------------------------------------------|
| Color Selection   | Gold Cherry Walnut                                                                                                                                                            |
| Product Materials | Powder coated steel with white high gloss<br>finish,cement inside of the round metal<br>sheet,black water proof EVA for bottom,2.5CM<br>MDF painted Wood Top/ in beveled edge |
| Dimensions        | Overall Product Dimensions: 47.5"L x 27.5"W x 15.5"H Table Top Thickness: 1"H Base Width: 20"W                                                                                |