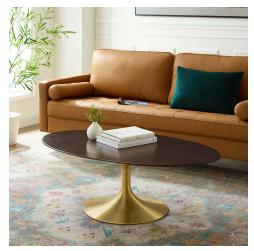

## Description

Reflecting a seamless organic shape and timeless form, the Lippa Table has become a symbol of modernism for over the past 60 years. Before its release, homes were filled with clunky remnants of an industrial age long gone by. But in order to advance into the new world, homes first had to transition from the traditional square table, into a piece that connoted progress. The base and dimensions are true to the original specifications, while the table's oval MDF top features an easy-to-clean wood grain veneer and the metal tapered base features a brushed gold finish. Set Includes: One - Lippa 48" Oval Coffee Table