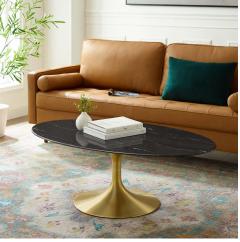

## Description

Reflecting a seamless organic shape and timeless form, the Lippa Table has become a symbol of modernism for over the past 60 years. Before its release, homes were filled with clunky remnants of an industrial age long gone by. But in order to advance into the new world, homes first had to transition from the traditional square table, into a piece that connoted progress. The base and dimensions are true to the original specifications, while the table's oval artificial marble top features a scratch-resistant finish and the metal tapered base features a brushed gold finish. Set Includes: One – Lippa 48" Oval Coffee Table