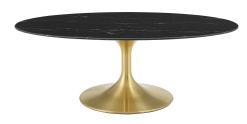

## Lippa 48" Oval Artificial Marble Coffee Table \$1,291.00

## Description

Reflecting a seamless organic shape and timeless form, the Lippa Table has become a symbol of modernism for over the past 60 years. Before its release, homes were filled with clunky remnants of an industrial age long gone by. But in order to advance into the new world, homes first had to transition from the traditional square table, into a piece that connoted progress. The base and dimensions are true to the original specifications, while the table's oval artificial marble top features a scratch-resistant finish and the metal tapered base features a brushed gold finish. Set Includes: One – Lippa 48" Oval Coffee Table