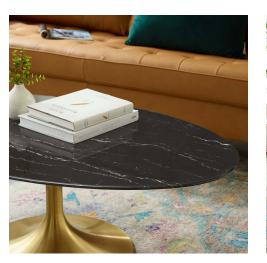

## Description

Reflecting a seamless organic shape and timeless form, the Lippa Table has become a symbol of modernism for over the past 60 years. Before its release, homes were filled with clunky remnants of an industrial age long gone by. But in order to advance into the new world, homes first had to transition from the traditional square table, into a piece that connoted progress. The base and dimensions are true to the original specifications, while the table's oval artificial marble top features a scratch-resistant finish and the metal tapered base features a brushed gold finish. Set Includes: One – Lippa 48" Oval Coffee Table