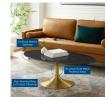

## Description

Reflecting a seamless organic shape and timeless form, the Lippa Table has become a symbol of modernism for over the past 60 years. Before its release, homes were filled with clunky remnants of an industrial age long gone by. But in order to advance into the new world, homes first had to transition from the traditional square table, into a piece that connoted progress. The base and dimensions are true to the original specifications, while the table's oval artificial marble top features a scratch-resistant finish and the metal tapered base features a brushed gold finish. Set Includes: One – Lippa 48" Oval Coffee Table