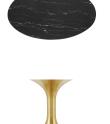

## Description

Reflecting a seamless organic shape and timeless form, the Lippa Table has become a symbol of modernism for over the past 60 years. Before its release, homes were filled with clunky remnants of an industrial age long gone by. But in order to advance into the new world, homes first had to transition from the traditional square table, into a piece that connoted progress. The base and dimensions are true to the original specifications, while the table's oval artificial marble top features a scratch-resistant finish and the metal tapered base features a brushed gold finish. Set Includes: One – Lippa 48" Oval Coffee Table