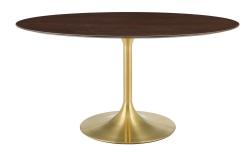

## Description

Reflecting a seamless organic shape and timeless form, the Lippa dining table has become a symbol of modernism for over the past 60 years. Before its release, homes were filled with clunky remnants of an industrial age long gone by. But in order to advance into the new world, homes first had to transition from the traditional oval table, into a piece that connoted progress. The base and dimensions are true to the original specifications, while the table's oval MDF top has an easy-to-clean wood grain veneer, and the metal tapered base features a brushed gold finish. Set Includes: One – Lippa 60" Oval Dining Table

## Additional Information

| SKU               | SMOD184574                                                                                                                                                                    |
|-------------------|-------------------------------------------------------------------------------------------------------------------------------------------------------------------------------|
| Color Selection   | Gold Cherry Walnut                                                                                                                                                            |
| Product Materials | Powder coated steel with white high gloss<br>finish,cement inside of the round metal<br>sheet,black water proof EVA for bottom,2.5CM<br>MDF painted Wood Top/ in beveled edge |
| Dimensions        | Overall Product Dimensions: 60"L x 35.5"W x<br>28.5"H Table Top Thickness: 1"H Base Width:<br>20"W                                                                            |