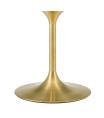

## Description

Reflecting a seamless organic shape and timeless form, the Lippa dining table has become a symbol of modernism for over the past 60 years. Before its release, homes were filled with clunky remnants of an industrial age long gone by. But in order to advance into the new world, homes first had to transition from the traditional oval table, into a piece that connoted progress. The base and dimensions are true to the original specifications, while the table's oval MDF top has an easy-to-clean wood grain veneer, and the metal tapered base features a brushed gold finish. Set Includes: One – Lippa 60" Oval Dining Table

## Additional Information

| SKU               | SMOD184574                                                                                                                                                                    |
|-------------------|-------------------------------------------------------------------------------------------------------------------------------------------------------------------------------|
| Color Selection   | Gold Cherry Walnut                                                                                                                                                            |
| Product Materials | Powder coated steel with white high gloss<br>finish,cement inside of the round metal<br>sheet,black water proof EVA for bottom,2.5CM<br>MDF painted Wood Top/ in beveled edge |
| Dimensions        | Overall Product Dimensions: 60"L x 35.5"W x<br>28.5"H Table Top Thickness: 1"H Base Width:<br>20"W                                                                            |