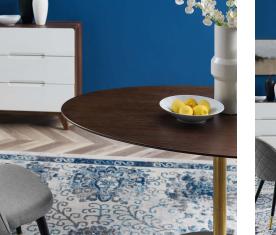

## Description

Reflecting a seamless organic shape and timeless form, the Lippa dining table has become a symbol of modernism for over the past 60 years. Before its release, homes were filled with clunky remnants of an industrial age long gone by. But in order to advance into the new world, homes first had to transition from the traditional oval table, into a piece that connoted progress. The base and dimensions are true to the original specifications, while the table's oval MDF top has an easy-to-clean wood grain veneer, and the metal tapered base features a brushed gold finish. Set Includes: One – Lippa 60" Oval Dining Table