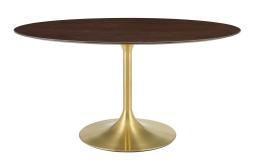

## Lippa 60" Oval Wood Dining Table \$1,616.00

## Description

Reflecting a seamless organic shape and timeless form, the Lippa dining table has become a symbol of modernism for over the past 60 years. Before its release, homes were filled with clunky remnants of an industrial age long gone by. But in order to advance into the new world, homes first had to transition from the traditional oval table, into a piece that connoted progress. The base and dimensions are true to the original specifications, while the table's oval MDF top has an easy-to-clean wood grain veneer, and the metal tapered base features a brushed gold finish. Set Includes: One – Lippa 60" Oval Dining Table