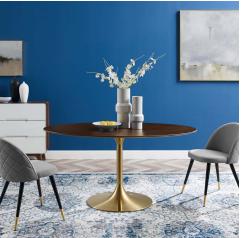

## Description

Reflecting a seamless organic shape and timeless form, the Lippa dining table has become a symbol of modernism for over the past 60 years. Before its release, homes were filled with clunky remnants of an industrial age long gone by. But in order to advance into the new world, homes first had to transition from the traditional oval table, into a piece that connoted progress. The base and dimensions are true to the original specifications, while the table's oval MDF top has an easy-to-clean wood grain veneer, and the metal tapered base features a brushed gold finish. Set Includes: One – Lippa 60" Oval Dining Table