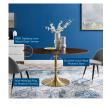

## Lippa 60" Oval Wood Dining Table \$1,616.00

## Description

Reflecting a seamless organic shape and timeless form, the Lippa dining table has become a symbol of modernism for over the past 60 years. Before its release, homes were filled with clunky remnants of an industrial age long gone by. But in order to advance into the new world, homes first had to transition from the traditional oval table, into a piece that connoted progress. The base and dimensions are true to the original specifications, while the table's oval MDF top has an easy-to-clean wood grain veneer, and the metal tapered base features a brushed gold finish. Set Includes: One – Lippa 60" Oval Dining Table