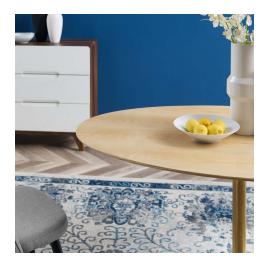

## Lippa 60" Oval Wood Dining Table

## Description

Reflecting a seamless organic shape and timeless form, the Lippa dining table has become a symbol of modernism for over the past 60 years. Before its release, homes were filled with clunky remnants of an industrial age long gone by. But in order to advance into the new world, homes first had to transition from the traditional oval table, into a piece that connoted progress. The base and dimensions are true to the original specifications, while the table's oval MDF top has an easy-to-clean wood grain veneer, and the metal tapered base features a brushed gold finish. Set Includes: One – Lippa 60" Oval Dining Table