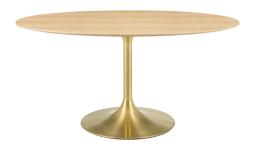

## Lippa 60" Oval Wood Dining Table

## Description

Reflecting a seamless organic shape and timeless form, the Lippa dining table has become a symbol of modernism for over the past 60 years. Before its release, homes were filled with clunky remnants of an industrial age long gone by. But in order to advance into the new world, homes first had to transition from the traditional oval table, into a piece that connoted progress. The base and dimensions are true to the original specifications, while the table's oval MDF top has an easy-to-clean wood grain veneer, and the metal tapered base features a brushed gold finish. Set Includes: One – Lippa 60" Oval Dining Table

## **Additional Information**

| SKU               | SMOD184576                                                                                                                                                           |
|-------------------|----------------------------------------------------------------------------------------------------------------------------------------------------------------------|
| Color Selection   | Gold Natural                                                                                                                                                         |
| Product Materials | Powder coated steel with white high gloss finish,cement inside of the round metal sheet,black water proof EVA for bottom,2.5CM MDF painted Wood Top/ in beveled edge |
| Dimensions        | Overall Product Dimensions: 60"L x 35.5"W x 28.5"H Table Top Thickness: 1"H Base Width: 20"W                                                                         |