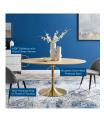

## Lippa 60" Oval Wood Dining Table

## Description

Reflecting a seamless organic shape and timeless form, the Lippa dining table has become a symbol of modernism for over the past 60 years. Before its release, homes were filled with clunky remnants of an industrial age long gone by. But in order to advance into the new world, homes first had to transition from the traditional oval table, into a piece that connoted progress. The base and dimensions are true to the original specifications, while the table's oval MDF top has an easy-to-clean wood grain veneer, and the metal tapered base features a brushed gold finish. Set Includes: One – Lippa 60" Oval Dining Table