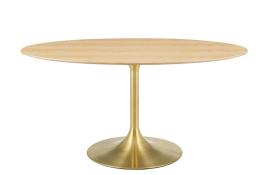

## Lippa 60" Oval Wood Dining Table

## Description

Reflecting a seamless organic shape and timeless form, the Lippa dining table has become a symbol of modernism for over the past 60 years. Before its release, homes were filled with clunky remnants of an industrial age long gone by. But in order to advance into the new world, homes first had to transition from the traditional oval table, into a piece that connoted progress. The base and dimensions are true to the original specifications, while the table's oval MDF top has an easy-to-clean wood grain veneer, and the metal tapered base features a brushed gold finish. Set Includes: One – Lippa 60" Oval Dining Table