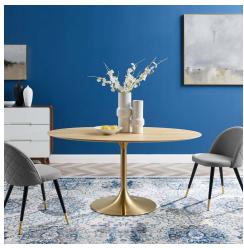

## Lippa 60" Oval Wood Dining Table

## Description

Reflecting a seamless organic shape and timeless form, the Lippa dining table has become a symbol of modernism for over the past 60 years. Before its release, homes were filled with clunky remnants of an industrial age long gone by. But in order to advance into the new world, homes first had to transition from the traditional oval table, into a piece that connoted progress. The base and dimensions are true to the original specifications, while the table's oval MDF top has an easy-to-clean wood grain veneer, and the metal tapered base features a brushed gold finish. Set Includes: One – Lippa 60" Oval Dining Table