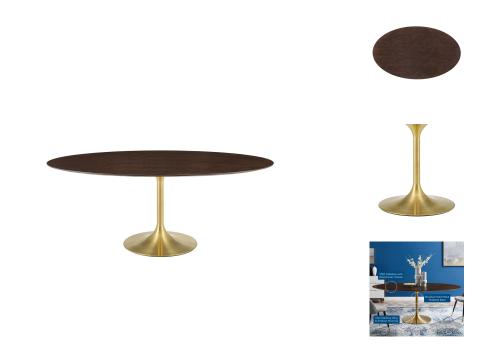

## **Lippa 78" Oval Wood Dining Table**

\$2,129.00

## Description

Reflecting a seamless organic shape and timeless form, the Lippa dining table has become a symbol of modernism for over the past 60 years. Before its release, homes were filled with clunky remnants of an industrial age long gone by. But in order to advance into the new world, homes first had to transition from the traditional oval table, into a piece that connoted progress. The base and dimensions are true to the original specifications, while the table's oval MDF top has an easy-to-clean wood grain veneer, and the metal tapered base features a brushed gold finish. Set Includes: One - Lippa 78" Oval Dining Table

## **Additional Information**

| SKU               | SMOD184578                                                                                                                                                           |
|-------------------|----------------------------------------------------------------------------------------------------------------------------------------------------------------------|
| Color Selection   | Gold Cherry Walnut                                                                                                                                                   |
| Product Materials | Powder coated steel with white high gloss finish,cement inside of the round metal sheet,black water proof EVA for bottom,2.5CM MDF painted Wood Top/ in beveled edge |
| Dimensions        | Overall Product Dimensions: 78"L x 47"W x 28.5"H Table Top Thickness: 1"H Base Width: 20"W                                                                           |