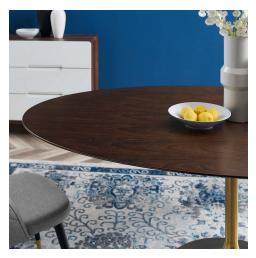

## **Lippa 78" Oval Wood Dining Table**

\$2,129.00

## Description

Reflecting a seamless organic shape and timeless form, the Lippa dining table has become a symbol of modernism for over the past 60 years. Before its release, homes were filled with clunky remnants of an industrial age long gone by. But in order to advance into the new world, homes first had to transition from the traditional oval table, into a piece that connoted progress. The base and dimensions are true to the original specifications, while the table's oval MDF top has an easy-to-clean wood grain veneer, and the metal tapered base features a brushed gold finish. Set Includes: One - Lippa 78" Oval Dining Table