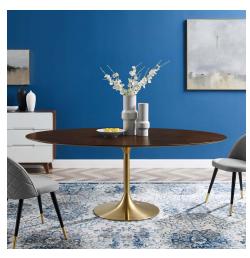

## **Lippa 78" Oval Wood Dining Table**

\$2,129.00

## Description

Reflecting a seamless organic shape and timeless form, the Lippa dining table has become a symbol of modernism for over the past 60 years. Before its release, homes were filled with clunky remnants of an industrial age long gone by. But in order to advance into the new world, homes first had to transition from the traditional oval table, into a piece that connoted progress. The base and dimensions are true to the original specifications, while the table's oval MDF top has an easy-to-clean wood grain veneer, and the metal tapered base features a brushed gold finish. Set Includes: One - Lippa 78" Oval Dining Table