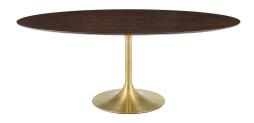

## **Lippa 78" Oval Wood Dining Table**

\$2,129.00

## Description

Reflecting a seamless organic shape and timeless form, the Lippa dining table has become a symbol of modernism for over the past 60 years. Before its release, homes were filled with clunky remnants of an industrial age long gone by. But in order to advance into the new world, homes first had to transition from the traditional oval table, into a piece that connoted progress. The base and dimensions are true to the original specifications, while the table's oval MDF top has an easy-to-clean wood grain veneer, and the metal tapered base features a brushed gold finish. Set Includes: One - Lippa 78" Oval Dining Table

## **Additional Information**

| SKU               | SMOD184578                                                                                                                                                           |
|-------------------|----------------------------------------------------------------------------------------------------------------------------------------------------------------------|
| Color Selection   | Gold Cherry Walnut                                                                                                                                                   |
| Product Materials | Powder coated steel with white high gloss finish,cement inside of the round metal sheet,black water proof EVA for bottom,2.5CM MDF painted Wood Top/ in beveled edge |
| Dimensions        | Overall Product Dimensions: 78"L x 47"W x 28.5"H Table Top Thickness: 1"H Base Width: 20"W                                                                           |