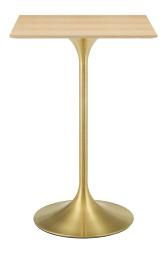

## Lippa 28" Square Wood Bar Table \$1,007.00

HONORMILL

https://honormill.com/lippa-28-square-wood-bar-table-4.html

## Description

Reflecting a seamless organic shape and timeless form, the Lippa Bar Table has become a symbol of modernism for over the past 60 years. Before its release, homes were filled with clunky remnants of an industrial age long gone by. But in order to advance into the new world, homes first had to transition from the traditional oval table, into a piece that connoted progress. The base and dimensions are true to the original specifications, while the table's square MDF top has an easy-to-clean wood grain veneer, and the metal tapered base features a brushed gold finish. Set Includes: One – Lippa 28" Square Bar Table

## Additional Information

| SKU               | SMOD184590                                                                                                                                                                    |
|-------------------|-------------------------------------------------------------------------------------------------------------------------------------------------------------------------------|
| Color Selection   | Gold Natural                                                                                                                                                                  |
| Product Materials | Powder coated steel with white high gloss<br>finish,cement inside of the round metal<br>sheet,black water proof EVA for bottom,2.5CM<br>MDF painted Wood Top/ in beveled edge |
| Dimensions        | Overall Product Dimensions: 27.5"L x 27.5"W x<br>40.5"H Table Top Thickness: 1"H Base Width:<br>20"W                                                                          |