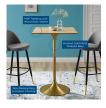

## Lippa 28" Square Wood Bar Table \$1,007.00

HONORMILL

https://honormill.com/lippa-28-square-wood-bar-table-4.html

## Description

Reflecting a seamless organic shape and timeless form, the Lippa Bar Table has become a symbol of modernism for over the past 60 years. Before its release, homes were filled with clunky remnants of an industrial age long gone by. But in order to advance into the new world, homes first had to transition from the traditional oval table, into a piece that connoted progress. The base and dimensions are true to the original specifications, while the table's square MDF top has an easy-to-clean wood grain veneer, and the metal tapered base features a brushed gold finish. Set Includes: One – Lippa 28" Square Bar Table