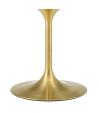

## Description

Reflecting a seamless organic shape and timeless form, the Lippa Bar Table has become a symbol of modernism for over the past 60 years. Before its release, homes were filled with clunky remnants of an industrial age long gone by. But in order to advance into the new world, homes first had to transition from the traditional oval table, into a piece that connoted progress. The base and dimensions are true to the original specifications, while the table's square MDF top has an easy-to-clean wood grain veneer, and the metal tapered base features a brushed gold finish. Set Includes: One – Lippa 28" Square Bar Table