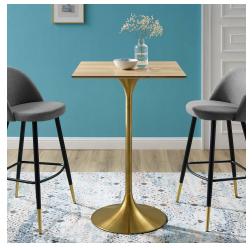

## Lippa 28" Square Wood Bar Table \$1,007.00

HONORMILL

https://honormill.com/lippa-28-square-wood-bar-table-4.html

## Description

Reflecting a seamless organic shape and timeless form, the Lippa Bar Table has become a symbol of modernism for over the past 60 years. Before its release, homes were filled with clunky remnants of an industrial age long gone by. But in order to advance into the new world, homes first had to transition from the traditional oval table, into a piece that connoted progress. The base and dimensions are true to the original specifications, while the table's square MDF top has an easy-to-clean wood grain veneer, and the metal tapered base features a brushed gold finish. Set Includes: One – Lippa 28" Square Bar Table

## Additional Information

| SKU               | SMOD184590                                                                                                                                                                    |
|-------------------|-------------------------------------------------------------------------------------------------------------------------------------------------------------------------------|
| Color Selection   | Gold Natural                                                                                                                                                                  |
| Product Materials | Powder coated steel with white high gloss<br>finish,cement inside of the round metal<br>sheet,black water proof EVA for bottom,2.5CM<br>MDF painted Wood Top/ in beveled edge |
| Dimensions        | Overall Product Dimensions: 27.5"L x 27.5"W x<br>40.5"H Table Top Thickness: 1"H Base Width:<br>20"W                                                                          |