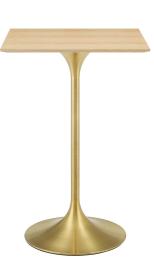

## Lippa 28" Square Wood Bar Table \$1,007.00

HONORMILL

https://honormill.com/lippa-28-square-wood-bar-table-4.html

## Description

Reflecting a seamless organic shape and timeless form, the Lippa Bar Table has become a symbol of modernism for over the past 60 years. Before its release, homes were filled with clunky remnants of an industrial age long gone by. But in order to advance into the new world, homes first had to transition from the traditional oval table, into a piece that connoted progress. The base and dimensions are true to the original specifications, while the table's square MDF top has an easy-to-clean wood grain veneer, and the metal tapered base features a brushed gold finish. Set Includes: One – Lippa 28" Square Bar Table