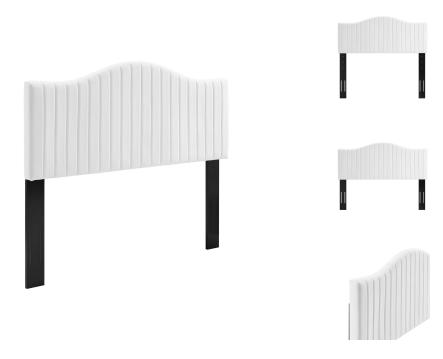

## Description

Bring opulent style to the bedroom with the Brielle Channel Tufted Performance Velvet Twin Headboard. Channel tufting, a sweeping curved silhouette and rich texture introduces glam deco style and vintage modernity to a guest suite, kid's bedroom, or college dorm. This twin size headboard is upholstered in soft, stain-resistant performance velvet and padded in dense foam to offer supportive comfort while sitting up in bed resting or relaxing. This adjustable headboard fits twin beds with its three mounting positions. Assembly required. Set Includes: One - Brielle Channel Tufted Twin Headboard