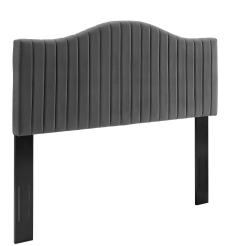

## **Brielle Channel Tufted Performance Velvet Twin Headboard**

\$213.00

## Description

Bring opulent style to the bedroom with the Brielle Channel Tufted Performance Velvet Twin Headboard. Channel tufting, a sweeping curved silhouette and rich texture introduces glam deco style and vintage modernity to a guest suite, kid's bedroom, or college dorm. This twin size headboard is upholstered in soft, stain-resistant performance velvet and padded in dense foam to offer supportive comfort while sitting up in bed resting or relaxing. This adjustable headboard fits twin beds with its three mounting positions. Assembly required. Set Includes: One - Brielle Channel Tufted Twin Headboard