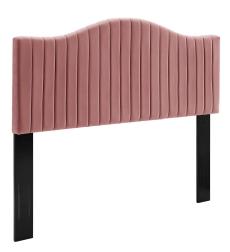

## **Brielle Channel Tufted Performance Velvet Twin Headboard**

\$213.00

## Description

Bring opulent style to the bedroom with the Brielle Channel Tufted Performance Velvet Twin Headboard. Channel tufting, a sweeping curved silhouette and rich texture introduces glam deco style and vintage modernity to a guest suite, kid's bedroom, or college dorm. This twin size headboard is upholstered in soft, stain-resistant performance velvet and padded in dense foam to offer supportive comfort while sitting up in bed resting or relaxing. This adjustable headboard fits twin beds with its three mounting positions. Assembly required. Set Includes: One - Brielle Channel Tufted Twin Headboard