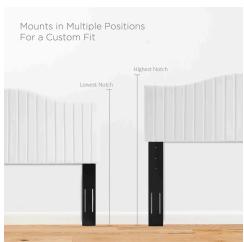

## Description

Bring opulent style to the bedroom with the Brielle Channel Tufted Performance Velvet Twin Headboard. Channel tufting, a sweeping curved silhouette and rich texture introduces glam deco style and vintage modernity to a guest suite, kid's bedroom, or college dorm. This twin size headboard is upholstered in soft, stain-resistant performance velvet and padded in dense foam to offer supportive comfort while sitting up in bed resting or relaxing. This adjustable headboard fits twin beds with its three mounting positions. Assembly required. Set Includes: One - Brielle Channel Tufted Twin Headboard