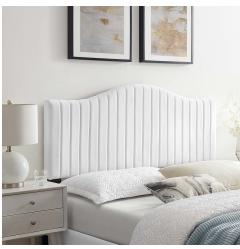

## **Brielle Channel Tufted Performance Velvet Twin Headboard**

\$213.00

## Description

Bring opulent style to the bedroom with the Brielle Channel Tufted Performance Velvet Twin Headboard. Channel tufting, a sweeping curved silhouette and rich texture introduces glam deco style and vintage modernity to a guest suite, kid's bedroom, or college dorm. This twin size headboard is upholstered in soft, stain-resistant performance velvet and padded in dense foam to offer supportive comfort while sitting up in bed resting or relaxing. This adjustable headboard fits twin beds with its three mounting positions. Assembly required. Set Includes: One - Brielle Channel Tufted Twin Headboard