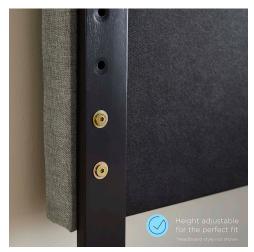

## Description

Bring opulent style to the bedroom with the Brielle Channel Tufted Performance Velvet Twin Headboard. Channel tufting, a sweeping curved silhouette and rich texture introduces glam deco style and vintage modernity to a guest suite, kid's bedroom, or college dorm. This twin size headboard is upholstered in soft, stain-resistant performance velvet and padded in dense foam to offer supportive comfort while sitting up in bed resting or relaxing. This adjustable headboard fits twin beds with its three mounting positions. Assembly required. Set Includes: One - Brielle Channel Tufted Twin Headboard