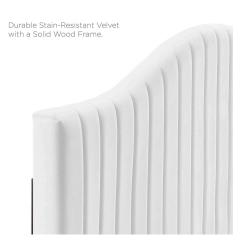

## Description

Bring opulent style to the bedroom with the Brielle Channel Tufted Performance Velvet Twin Headboard. Channel tufting, a sweeping curved silhouette and rich texture introduces glam deco style and vintage modernity to a guest suite, kid's bedroom, or college dorm. This twin size headboard is upholstered in soft, stain-resistant performance velvet and padded in dense foam to offer supportive comfort while sitting up in bed resting or relaxing. This adjustable headboard fits twin beds with its three mounting positions. Assembly required. Set Includes: One - Brielle Channel Tufted Twin Headboard