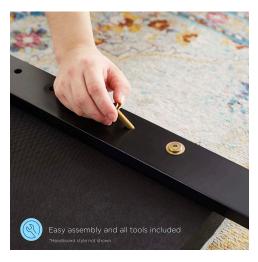

## Description

Bring opulent style to the bedroom with the Brielle Channel Tufted Performance Velvet Twin Headboard. Channel tufting, a sweeping curved silhouette and rich texture introduces glam deco style and vintage modernity to a guest suite, kid's bedroom, or college dorm. This twin size headboard is upholstered in soft, stain-resistant performance velvet and padded in dense foam to offer supportive comfort while sitting up in bed resting or relaxing. This adjustable headboard fits twin beds with its three mounting positions. Assembly required. Set Includes: One - Brielle Channel Tufted Twin Headboard