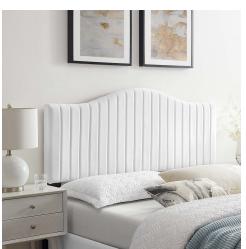

## **Brielle Channel Tufted Performance Velvet Full/Queen Headboard**

\$251.00

## Description

Bring opulent style to the bedroom with the Brielle Channel Tufted Performance Velvet Full/Queen Headboard. Channel tufting, a sweeping curved silhouette and rich texture introduces glam deco style and vintage modernity to a master bedroom or guest suite. This full or queen size headboard is upholstered in soft, stain-resistant performance velvet and padded in dense foam to offer supportive comfort while sitting up in bed resting or relaxing. This adjustable headboard fits full or queen beds with its three mounting positions. Assembly required. Set Includes: One - Brielle Channel Tufted Full/Queen Headboard