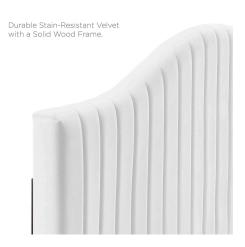

## Description

Bring opulent style to the bedroom with the Brielle Channel Tufted Performance Velvet Full/Queen Headboard. Channel tufting, a sweeping curved silhouette and rich texture introduces glam deco style and vintage modernity to a master bedroom or guest suite. This full or queen size headboard is upholstered in soft, stain-resistant performance velvet and padded in dense foam to offer supportive comfort while sitting up in bed resting or relaxing. This adjustable headboard fits full or queen beds with its three mounting positions. Assembly required. Set Includes: One - Brielle Channel Tufted Full/Queen Headboard