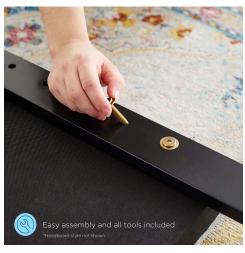

## Description

Bring opulent style to the bedroom with the Brielle Channel Tufted Performance Velvet Full/Queen Headboard. Channel tufting, a sweeping curved silhouette and rich texture introduces glam deco style and vintage modernity to a master bedroom or guest suite. This full or queen size headboard is upholstered in soft, stain-resistant performance velvet and padded in dense foam to offer supportive comfort while sitting up in bed resting or relaxing. This adjustable headboard fits full or queen beds with its three mounting positions. Assembly required. Set Includes: One - Brielle Channel Tufted Full/Queen Headboard