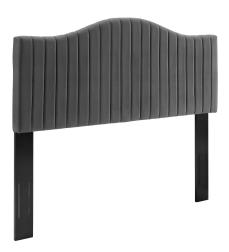

## **Brielle Channel Tufted Performance Velvet Full/Queen Headboard**

\$251.00

## Description

Bring opulent style to the bedroom with the Brielle Channel Tufted Performance Velvet Full/Queen Headboard. Channel tufting, a sweeping curved silhouette and rich texture introduces glam deco style and vintage modernity to a master bedroom or guest suite. This full or queen size headboard is upholstered in soft, stain-resistant performance velvet and padded in dense foam to offer supportive comfort while sitting up in bed resting or relaxing. This adjustable headboard fits full or queen beds with its three mounting positions. Assembly required. Set Includes: One - Brielle Channel Tufted Full/Queen Headboard