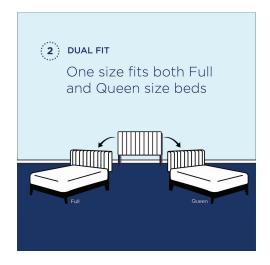

## Description

Bring opulent style to the bedroom with the Brielle Channel Tufted Performance Velvet Full/Queen Headboard. Channel tufting, a sweeping curved silhouette and rich texture introduces glam deco style and vintage modernity to a master bedroom or guest suite. This full or queen size headboard is upholstered in soft, stain-resistant performance velvet and padded in dense foam to offer supportive comfort while sitting up in bed resting or relaxing. This adjustable headboard fits full or queen beds with its three mounting positions. Assembly required. Set Includes: One - Brielle Channel Tufted Full/Queen Headboard