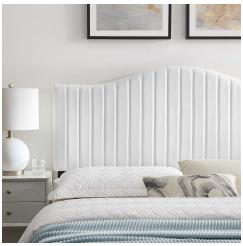

## **Brielle Channel Tufted Performance Velvet Full/Queen Headboard**

\$251.00

## Description

Bring opulent style to the bedroom with the Brielle Channel Tufted Performance Velvet Full/Queen Headboard. Channel tufting, a sweeping curved silhouette and rich texture introduces glam deco style and vintage modernity to a master bedroom or guest suite. This full or queen size headboard is upholstered in soft, stain-resistant performance velvet and padded in dense foam to offer supportive comfort while sitting up in bed resting or relaxing. This adjustable headboard fits full or queen beds with its three mounting positions. Assembly required. Set Includes: One - Brielle Channel Tufted Full/Queen Headboard