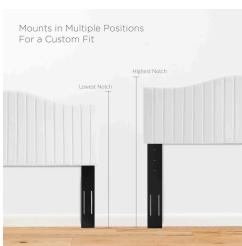

## Description

Bring opulent style to the bedroom with the Brielle Channel Tufted Performance Velvet Full/Queen Headboard. Channel tufting, a sweeping curved silhouette and rich texture introduces glam deco style and vintage modernity to a master bedroom or guest suite. This full or queen size headboard is upholstered in soft, stain-resistant performance velvet and padded in dense foam to offer supportive comfort while sitting up in bed resting or relaxing. This adjustable headboard fits full or queen beds with its three mounting positions. Assembly required. Set Includes: One - Brielle Channel Tufted Full/Queen Headboard