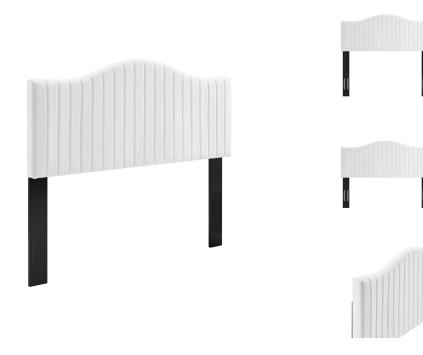

## **Brielle Channel Tufted Performance Velvet Full/Queen Headboard**

\$251.00

## Description

Bring opulent style to the bedroom with the Brielle Channel Tufted Performance Velvet Full/Queen Headboard. Channel tufting, a sweeping curved silhouette and rich texture introduces glam deco style and vintage modernity to a master bedroom or guest suite. This full or queen size headboard is upholstered in soft, stain-resistant performance velvet and padded in dense foam to offer supportive comfort while sitting up in bed resting or relaxing. This adjustable headboard fits full or queen beds with its three mounting positions. Assembly required. Set Includes: One - Brielle Channel Tufted Full/Queen Headboard