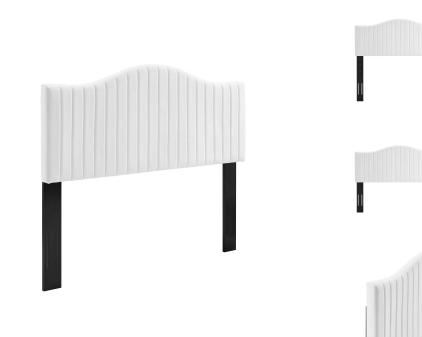

## Brielle Channel Tufted Performance Velvet King/California King Headboard

\$314.00

## Description

Bring opulent style to the bedroom with the Brielle Channel Tufted Performance Velvet King/California King Headboard. Channel tufting, a sweeping curved silhouette and rich texture introduces glam deco style and vintage modernity to a master bedroom or guest suite. This king or Cali king size headboard is upholstered in soft, stain-resistant performance velvet and padded in dense foam to offer supportive comfort while sitting up in bed resting or relaxing. This adjustable headboard fits king or California king beds with its three mounting positions. Assembly required. Set Includes: One – Brielle Channel Tufted King/California King Headboard