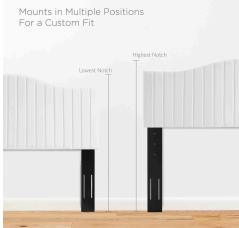

## Description

Bring opulent style to the bedroom with the Brielle Channel Tufted Performance Velvet King/California King Headboard. Channel tufting, a sweeping curved silhouette and rich texture introduces glam deco style and vintage modernity to a master bedroom or guest suite. This king or Cali king size headboard is upholstered in soft, stain-resistant performance velvet and padded in dense foam to offer supportive comfort while sitting up in bed resting or relaxing. This adjustable headboard fits king or California king beds with its three mounting positions. Assembly required. Set Includes: One – Brielle Channel Tufted King/California King Headboard