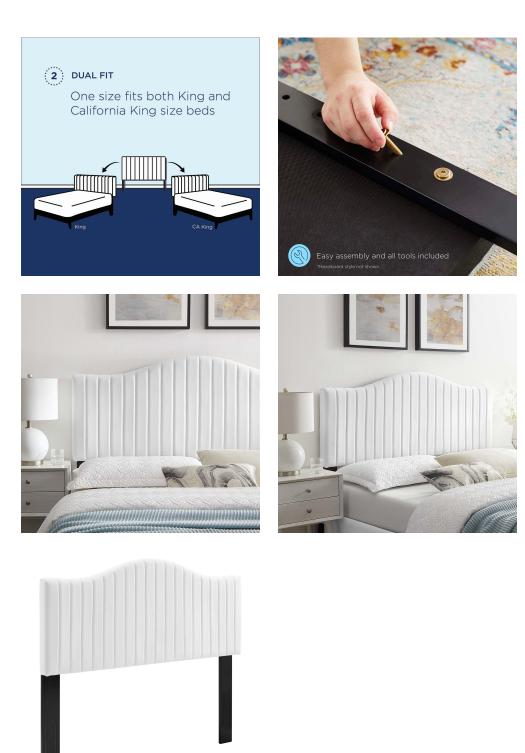

## Description

Bring opulent style to the bedroom with the Brielle Channel Tufted Performance Velvet King/California King Headboard. Channel tufting, a sweeping curved silhouette and rich texture introduces glam deco style and vintage modernity to a master bedroom or guest suite. This king or Cali king size headboard is upholstered in soft, stain-resistant performance velvet and padded in dense foam to offer supportive comfort while sitting up in bed resting or relaxing. This adjustable headboard fits king or California king beds with its three mounting positions. Assembly required. Set Includes: One – Brielle Channel Tufted King/California King Headboard

## Additional Information

| SKU               | SMOD184610                                      |
|-------------------|-------------------------------------------------|
| Color Selection   | White                                           |
| Product Materials | CARB Particleboard, Solid Wood                  |
| Dimensions        | Overall Product Dimensions: 3"L x 78.5"W x 26"H |