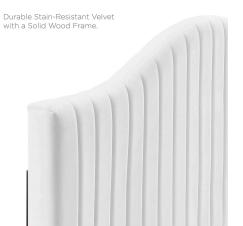

## Description

Bring opulent style to the bedroom with the Brielle Channel Tufted Performance Velvet King/California King Headboard. Channel tufting, a sweeping curved silhouette and rich texture introduces glam deco style and vintage modernity to a master bedroom or guest suite. This king or Cali king size headboard is upholstered in soft, stain-resistant performance velvet and padded in dense foam to offer supportive comfort while sitting up in bed resting or relaxing. This adjustable headboard fits king or California king beds with its three mounting positions. Assembly required. Set Includes: One – Brielle Channel Tufted King/California King Headboard