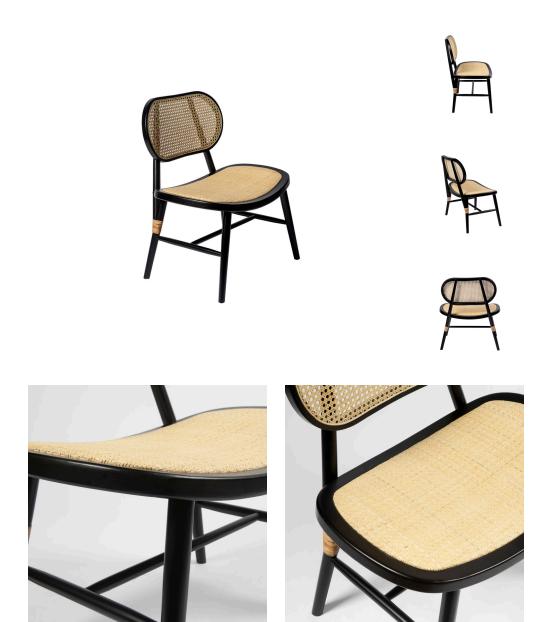

## **Brenda Accent Chair**

\$465.00

## **Description**

This remarkable design is both sensible and stylish. The Brenda Accent Chair with Natural Cane features a rectangular backrest with smooth edges made of real cane. Its perforated mesh is a breathable and a comfortable variation steering away from more rigid traditional furnishings. The retro shape is a familiar favorite, while its use of contemporary materials is innovative. Its wide seat is designed for comfort and casual dining making it both a leisurely and long-lasting chair. Its sturdy 4-legged base features wrap-around accents captivating the eye with a subtle touch of color. Bringing together elements of retro and modern, this organic inspired dining chair will easily transform your living space.

## **Additional Information**

| SKU        | SAFCIIIIII                                                                                                                                                                                                    |
|------------|---------------------------------------------------------------------------------------------------------------------------------------------------------------------------------------------------------------|
| Dimensions | Dimensions: 27"w x 21"d x 32"h Weight: 11 lbs<br>Seat Depth: 17 Seat Width: 27 Seat Height: 16<br>Pieces Per Carton: 2 Finish / Color: Black /<br>Natural Cane Natural / Natural Cane White /<br>Natural Cane |