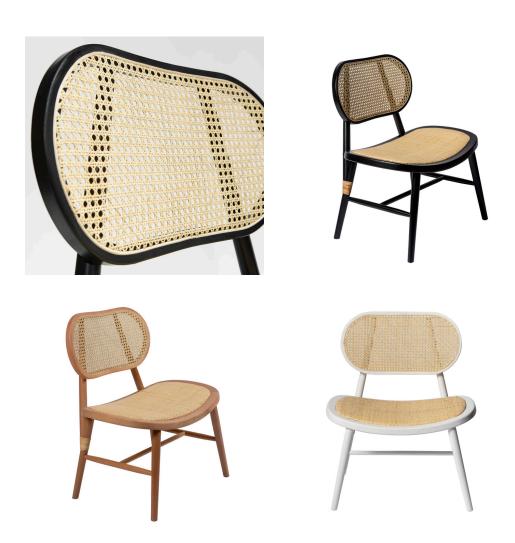

## **Description**

This remarkable design is both sensible and stylish. The Brenda Accent Chair with Natural Cane features a rectangular backrest with smooth edges made of real cane. Its perforated mesh is a breathable and a comfortable variation steering away from more rigid traditional furnishings. The retro shape is a familiar favorite, while its use of contemporary materials is innovative. Its wide seat is designed for comfort and casual dining making it both a leisurely and long-lasting chair. Its sturdy 4-legged base features wrap-around accents captivating the eye with a subtle touch of color. Bringing together elements of retro and modern, this organic inspired dining chair will easily transform your living space.

## **Additional Information**

| SKU        | SAFCIIIIII                                                                                                                                                                                                    |
|------------|---------------------------------------------------------------------------------------------------------------------------------------------------------------------------------------------------------------|
| Dimensions | Dimensions: 27"w x 21"d x 32"h Weight: 11 lbs<br>Seat Depth: 17 Seat Width: 27 Seat Height: 16<br>Pieces Per Carton: 2 Finish / Color: Black /<br>Natural Cane Natural / Natural Cane White /<br>Natural Cane |